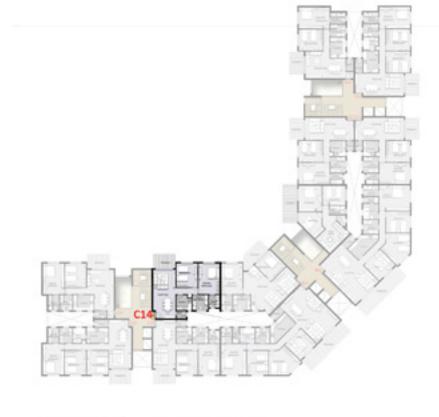

## L-Shaped Buildings

J'noub includes 13 L-shaped buildings that offer 94 residential units. The buildings can be accessed through any of their three entrances from the main road, the central green landscapes, and the underground parking area. The buildings also feature two staircases, one of which is dedicated to servicing the units.

## L-Shaped Buildings - Typical Floors

Apartments are available in a wide range of sizes and utilized to every family's preferences. Buildings A & C typical floor apartments are found on floors 1 to 7 while building B features them on floors 2 to 7.

1.80\*2.10

1.05\*3.75

2.30\*3.80

TYPE (C) - First Floor

Master Bathroom

Corridor

Terrace

TYPE (C) - First Floor 2 Bedroom Appartment (C14) 130 m2 Space Name Dimension 8.20\*3.80 Reception Master Bedroom 5.30\*3.60 4.00\*3.60 Bedroom1 2.60\*2.60 Kitchen Toilet(Guest Bathroom) 1.25\*1.65 2.60\*2.65 Main Bathroom 1.80\*2.10 Master Bathroom 1.05\*3.75 Corridor 2.30\*3.80 Terrace