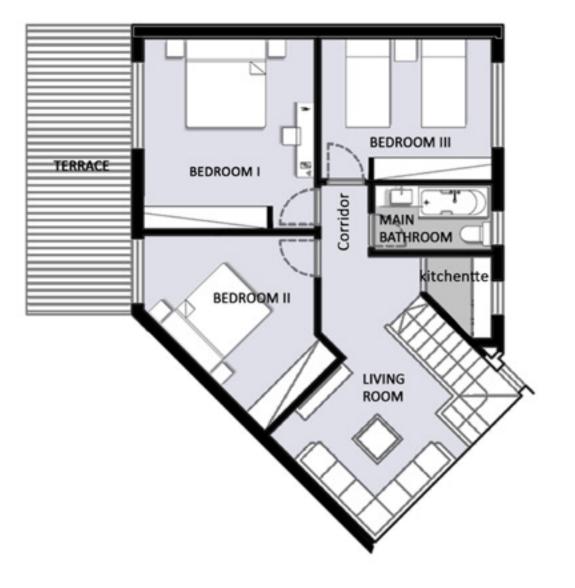

# ROOF GARDEN 52M2 BEDROOM III RECEPTION BEDROOM II KITCHENETTE BEDROOM I **Roof Floor**

Seventh Floor