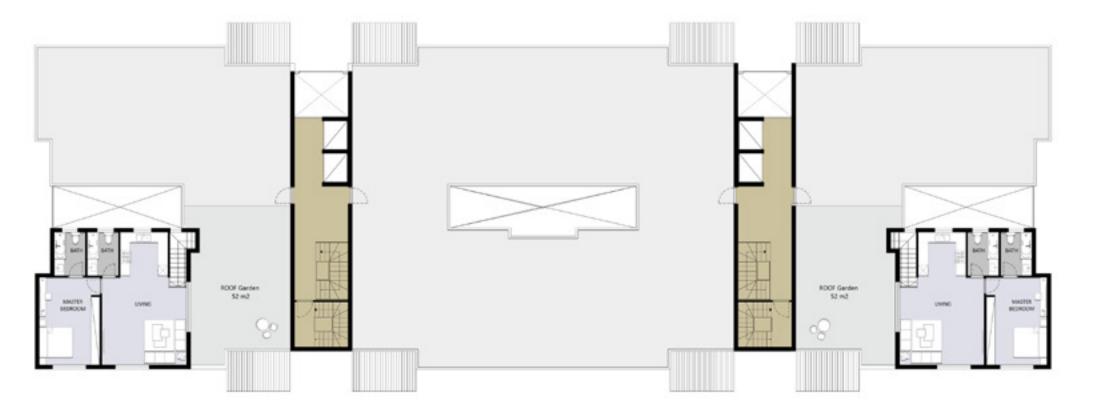

## L-Shaped Buildings - Duplexes

With the smart design of type L, variety is not optional. Duplexes are nicely placed in building B in two options; the ground floor with gardens and the top floor with penthouses.

#### DISCLAIMER:

L-Shaped Buildings
Top Floor Duplex
with penthouse

|     | 200 |
|-----|-----|
| 305 | m2  |

| Roof Floor    | 168 m2    |  |
|---------------|-----------|--|
| Space Name    | Dimension |  |
| Reception     | 3.95*6.80 |  |
| Bedroom 1     | 4.25*3.60 |  |
| Bedroom 2     | 4.00*4.60 |  |
| Bedroom 3     | 4.00*4.90 |  |
| Main Bathroom | 9.35m2    |  |
| kitchenette   | 2.60*2.80 |  |
| corridor      | 1.10*2.20 |  |
| Main Lobby    | 10.00M2   |  |
| Terrace       | 2.30*5.20 |  |

# ROOF GARDEN 52M2 BEDROOM III RECEPTION BEDROOM II KITCHENETTE BEDROOM I **Roof Floor**

Seventh Floor