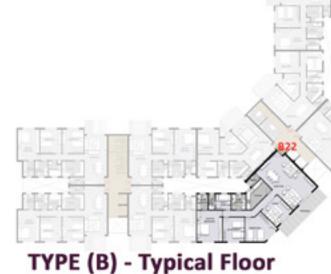

## L-Shaped Buildings - Typical Floors

Apartments are available in a wide range of sizes and utilized to every family's preferences. Buildings A & C typical floor apartments are found on floors 1 to 7 while building B features them on floors 2 to 7.

#### DISCLAIMER:

L-Shaped Buildings B - Typical Floor

5 Bedroom Appartment (B22)

246 m2

| Space Name             | Dimensio    |
|------------------------|-------------|
| Reception              | 8.90*5.60   |
| Living                 | 3.85*3.70   |
| Master bedroom         | 5.30*4.20   |
| Bedroom1               | 4.00*3.60   |
| Bedroom2               | 5.00*4.00   |
| Kitchen                | 4.50*2.60   |
| Corridor               | 10.7*1.05   |
| Maid Room              | 2.55*2.60   |
| Toilet (Guest Bathroom | ) 1.25*2.00 |
| Main Bathroom          | 2.45*2.60   |
| Master Bathroom        | 1.80*2.60   |
| Maid Bathroom          | 1.05*2.60   |
| Terrace                | 2.20*9.55   |