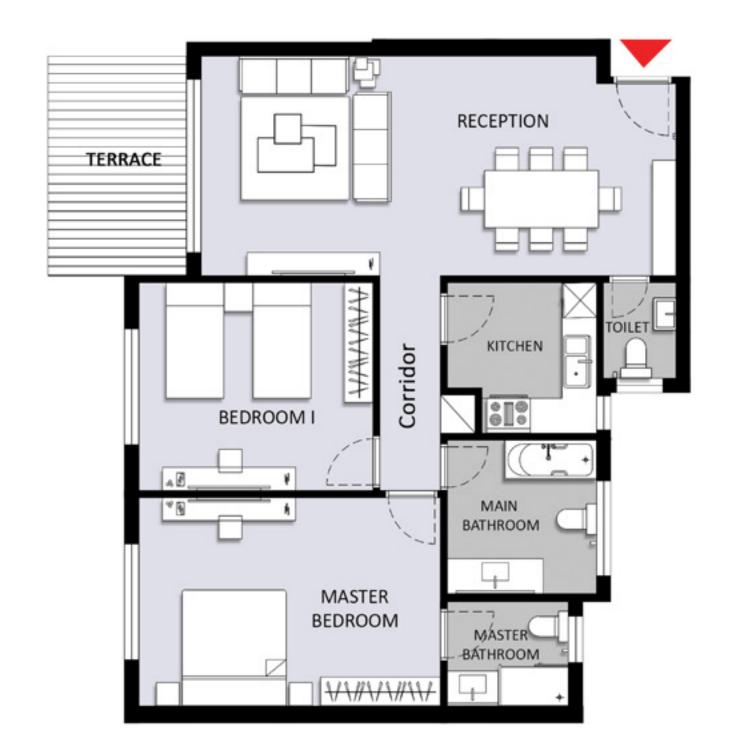

#### DISCLAIME

L-Shaped Buildings A & C - Typical Floor

TYPE (A) - First Floor 2 Bedroom Appartment (A11) 130 m2 Space Name Dimension 8.20\*3.80 Reception 5.30\*3.60 Master Bedroom 4.00\*3.60 Bedroom1 Kitchen 2.60\*2.60 Toilet(Guest Bathroom) 1.25\*1.65 Main Bathroom 2.60\*2.65 Master Bathroom 1.80\*2.10 Corridor 1.05\*3.75 2.30\*3.80 Terrace