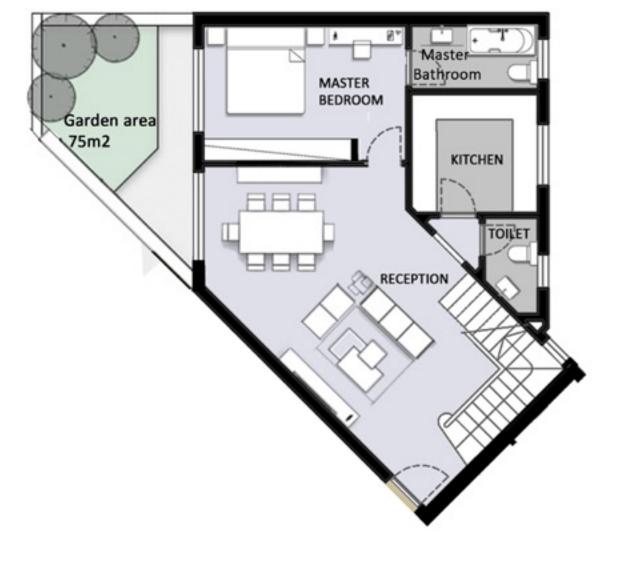

# ROOF Garden 52 m2 MASTER LIVING BEDROOM

**Roof Floor** 

102 m2

Seventh Floor

168 m2