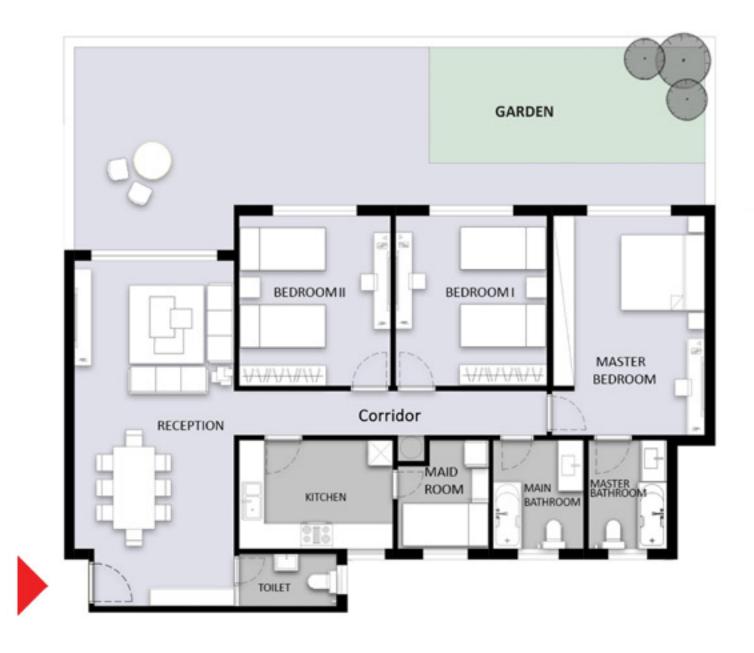

| T | YPE | (B) | - | Ground | Floo |
|---|-----|-----|---|--------|------|
| 3 | Bed | roc | n | n      |      |
|   |     |     |   |        |      |

Appartment (B02) 158 m2
Space Name Dimension

| Space Name           | Dimension   |
|----------------------|-------------|
| Reception            | 3.80*8.20   |
| Master Bedroom       | 5.25*3.60   |
| Bedroom1             | 4.20*3.60   |
| Bedroom2             | 4.20*3.60   |
| (itchen              | 2.60*3.70   |
| oilet(Guest Bathroom | ) 1.25*2.35 |
| Main Bathroom        | 2.20*2.60   |
| Master Bathroom      | 1.85*2.60   |
| Maid Room            | 2.20*2.60   |
| Corridor             | 1.05*7.45   |
|                      |             |