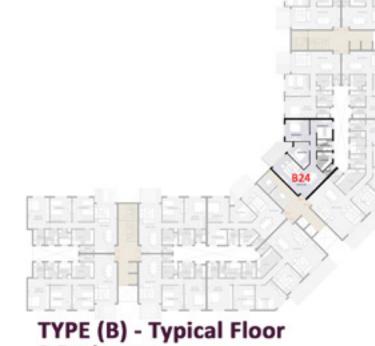

## L-Shaped Buildings - Typical Floors

Apartments are available in a wide range of sizes and utilized to every family's preferences. Buildings A & C typical floor apartments are found on floors 1 to 7 while building B features them on floors 2 to 7.

#### DISCLAIMER:

TYPE (B) - Typical Floor 4 Bedroom Appartment (B23)

| Appartment (B23)                                                                                                                                | 246 m2                              |
|-------------------------------------------------------------------------------------------------------------------------------------------------|-------------------------------------|
| Space Name                                                                                                                                      | Dimension                           |
| Reception Living Master bedroom Bedroom1 Bedroom2 Kitchen Corridor Maid Room Toilet (Guest Bathroom Main Bathroom Master Bathroom Maid Bathroom | 2.45*2.60<br>1.80*2.60<br>1.05*2.60 |
| Terrace                                                                                                                                         | 2.20*9.55                           |

3 Bedroom

Appartment (B24) 137 m2

| Space Name             | Dimension            |
|------------------------|----------------------|
| Reception              | 34.00 m <sup>2</sup> |
| Bedroom1               | 5.30*3.60            |
| Bedroom2               | 4.00*3.60            |
| Bedroom3               | 3.75*3.25            |
| Kitchen                | 3.00*2.60            |
| Corridor               | 6.00*1.05            |
| Toilet (Guest Bathroom | ) 1.20*2.00          |
| Main Bathroom          | 2.40*2.60            |
| Terrace                | 2.30*5.65            |