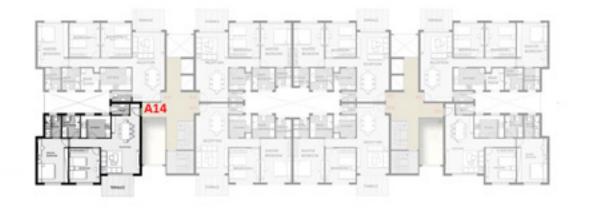

| TYPE (A) - First Floor<br>2 Bedroom<br>Appartment (A14)                                                         | 134 m2                                                                                                            |
|-----------------------------------------------------------------------------------------------------------------|-------------------------------------------------------------------------------------------------------------------|
| Space Name                                                                                                      | Dimension                                                                                                         |
| Reception Master Bedroom Bedroom1 Kitchen Toilet(Guest Bathroom) Main Bathroom Master Bathroom Corridor Terrace | 4.60*6.85<br>5.25*3.60<br>4.05*3.60<br>2.25*2.60<br>1.25*2.00<br>2.20*2.60<br>1.85*2.60<br>1.05*3.75<br>2.30*3.80 |