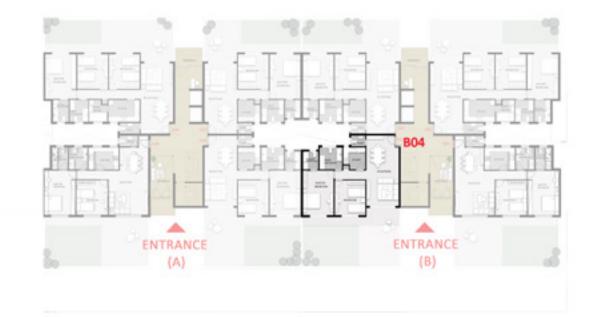

## L-Shaped Buildings

J'noub includes 13 L-shaped buildings that offer 94 residential units. The buildings can be accessed through any of their three entrances from the main road, the central green landscapes, and the underground parking area. The buildings also feature two staircases, one of which is dedicated to servicing the units.

# I-Shaped Buildings

J'noub embraces 10 l-shaped buildings that include a total of 64 residential units. The buildings can be accessed through one of two main entrances, ensuring that every entrance serves no more than four units. The buildings also feature two staircases, one of which is dedicated to servicing the units.