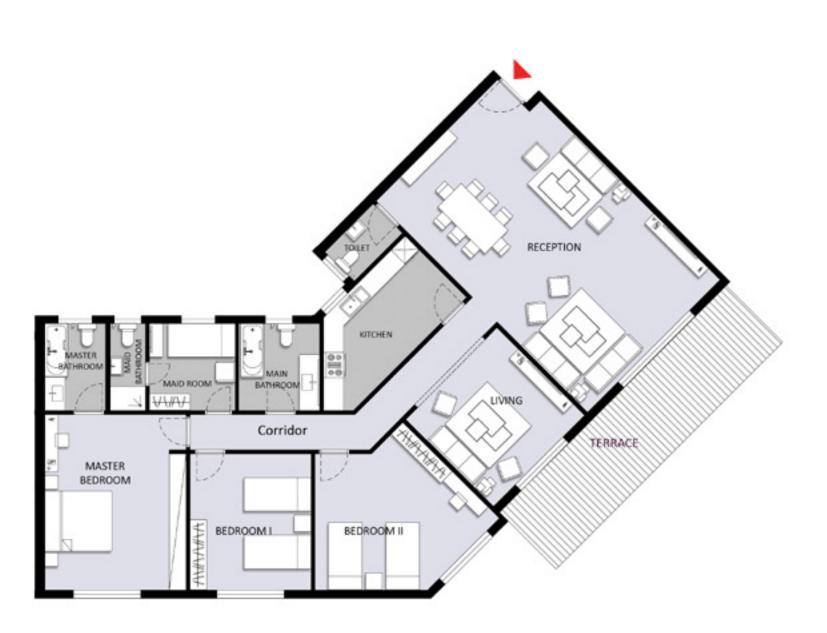

#### DISCLAIMER:

L-Shaped Buildings B - Typical Floor

5 Bedroom Appartment (B22)

246 m2

| Space Name             | Dimensio    |
|------------------------|-------------|
| Reception              | 8.90*5.60   |
| Living                 | 3.85*3.70   |
| Master bedroom         | 5.30*4.20   |
| Bedroom1               | 4.00*3.60   |
| Bedroom2               | 5.00*4.00   |
| Kitchen                | 4.50*2.60   |
| Corridor               | 10.7*1.05   |
| Maid Room              | 2.55*2.60   |
| Toilet (Guest Bathroom | ) 1.25*2.00 |
| Main Bathroom          | 2.45*2.60   |
| Master Bathroom        | 1.80*2.60   |
| Maid Bathroom          | 1.05*2.60   |
| Terrace                | 2.20*9.55   |