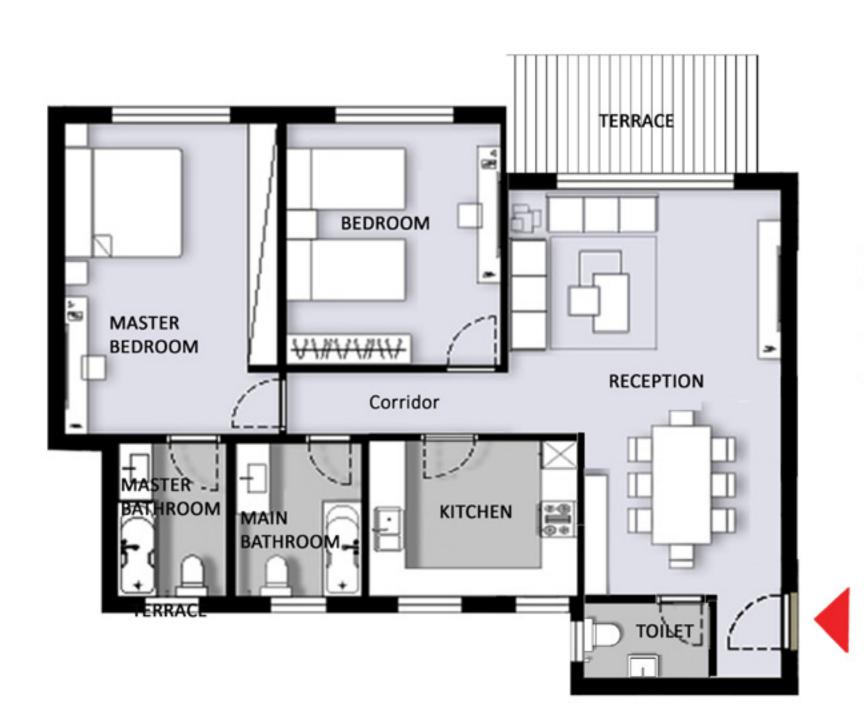

| 2 Bedroom<br>Appartment (A14)                                                                           | 134 m2                                                                                               |
|---------------------------------------------------------------------------------------------------------|------------------------------------------------------------------------------------------------------|
| Space Name                                                                                              | Dimension                                                                                            |
| Reception Master Bedroom Bedroom1 Kitchen Toilet(Guest Bathroom) Main Bathroom Master Bathroom Corridor | 4.60*6.85<br>5.25*3.60<br>4.05*3.60<br>2.25*2.60<br>1.25*2.00<br>2.20*2.60<br>1.85*2.60<br>1.05*3.75 |
| Terrace                                                                                                 | 2.30*3.80                                                                                            |