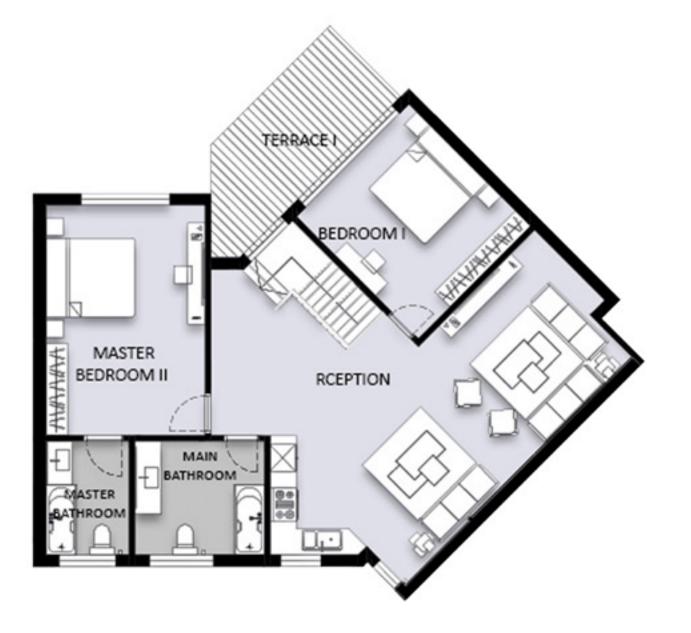

#### DISCLAIMER:

| )<br>om<br>B 74 | ) |  |
|-----------------|---|--|

| H-              |         |
|-----------------|---------|
| L <sub>v</sub>  |         |
|                 |         |
|                 |         |
|                 |         |
|                 | 1百年三口   |
|                 | -6 3-   |
|                 |         |
| 7               |         |
| X               |         |
|                 | /       |
|                 | 1 = 6 7 |
|                 | 8       |
|                 | 1       |
| HILL I TEMPETED |         |
|                 | 7       |
|                 |         |
| 5 m2            |         |
| / III           |         |