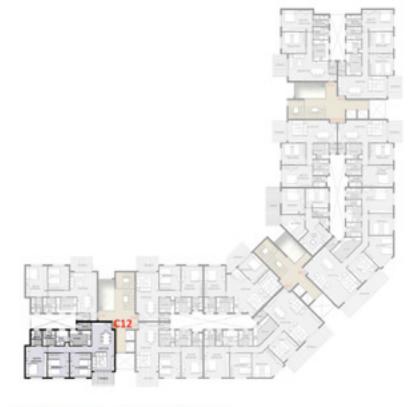

134 m2

| TYPE  | (C) - First Floor |  |
|-------|-------------------|--|
| 3 Bed | room              |  |
| Appai | rtment (C12)      |  |

168 m2

| Space Name                                                                                                                         | Dimensio                                                                                                                                    |
|------------------------------------------------------------------------------------------------------------------------------------|---------------------------------------------------------------------------------------------------------------------------------------------|
| Reception Master Bedroom Bedroom1 Bedroom2 Kitchen Toilet(Guest Bathroom) Main Bathroom Master Bathroom Maid Room Corridor Terrace | 3.80*8.20<br>5.25*3.60<br>4.20*3.60<br>4.20*3.60<br>2.60*3.70<br>1.25*2.30<br>2.20*2.60<br>1.85*2.60<br>2.20*2.60<br>1.05*7.45<br>2.30*3.80 |
|                                                                                                                                    | 2.00                                                                                                                                        |