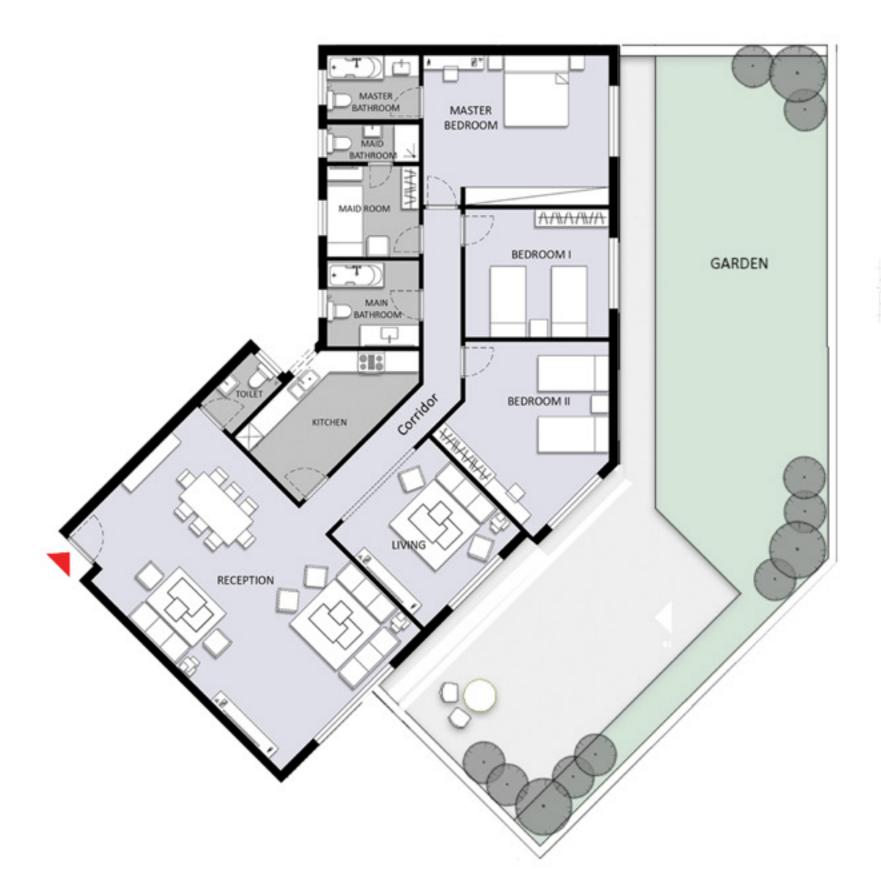

ENTRANCE (B)

Toilet (Guest Bathroom) 1.25\*2.00

226 m2

Dimension

8.90\*5.60

3.85\*3.70

5.30\*4.20

4.00\*3.60

5.00\*4.00

4.50\*2.60

10.7\*1.05

2.55\*2.60

2.45\*2.60

1.80\*2.60

1.05\*2.60

TYPE (B) - Ground Floor

Appartment (B03)

Master bedroom

4 Bedroom

Reception

Bedroom1

Bedroom2

Maid Room

Main Bathroom

Maid Bathroom

Master Bathroom

Kitchen

Corridor

Living

Space Name