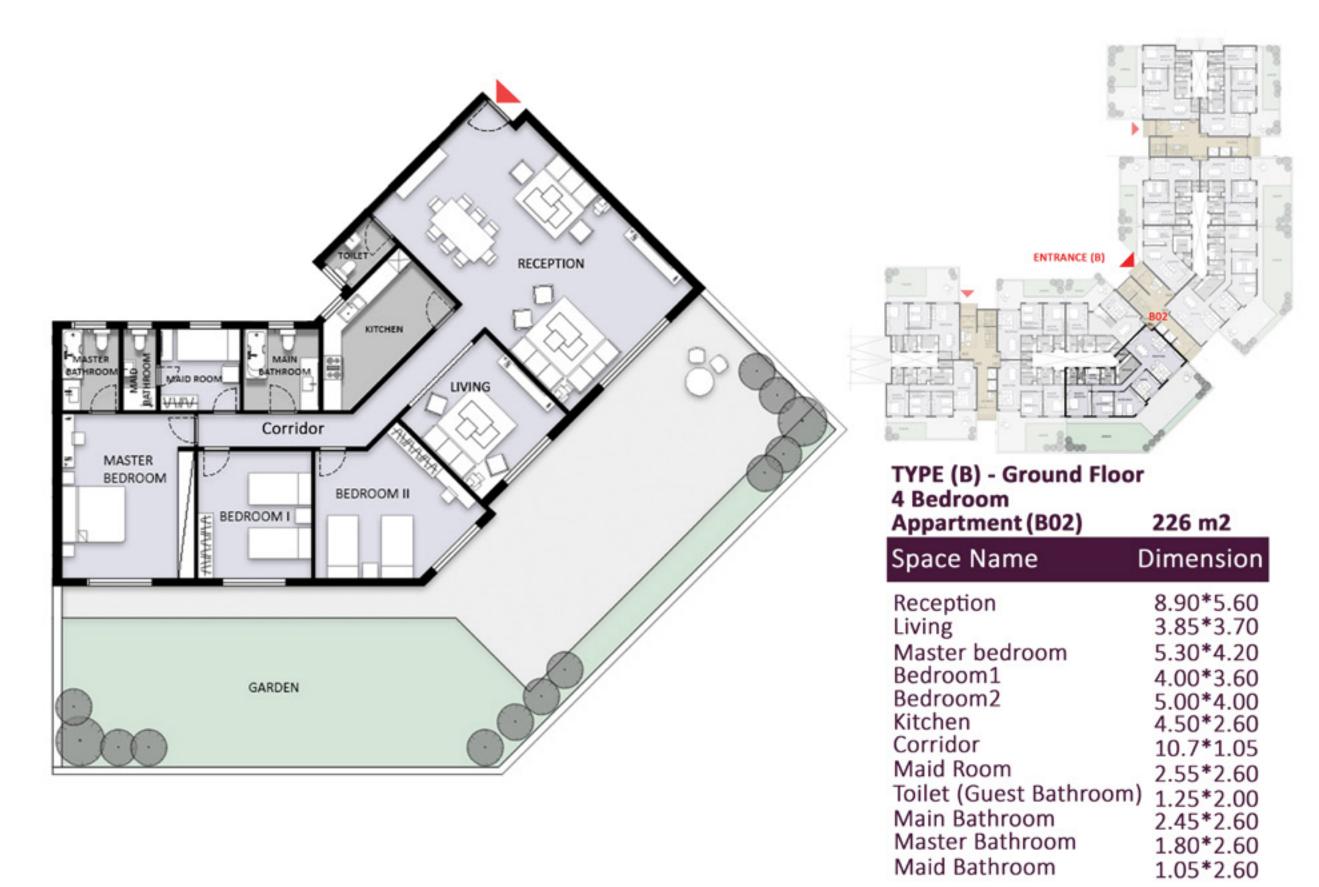

ENTRANCE (B)

Toilet (Guest Bathroom) 1.25\*2.00

226 m2

Dimension

8.90\*5.60

3.85\*3.70

5.30\*4.20

4.00\*3.60

5.00\*4.00

4.50\*2.60

10.7\*1.05

2.55\*2.60

2.45\*2.60

1.80\*2.60

1.05\*2.60

TYPE (B) - Ground Floor

Appartment (B03)

Master bedroom

4 Bedroom

Reception

Bedroom1

Bedroom2

Maid Room

Main Bathroom

Maid Bathroom

Master Bathroom

Kitchen

Corridor

Living

Space Name