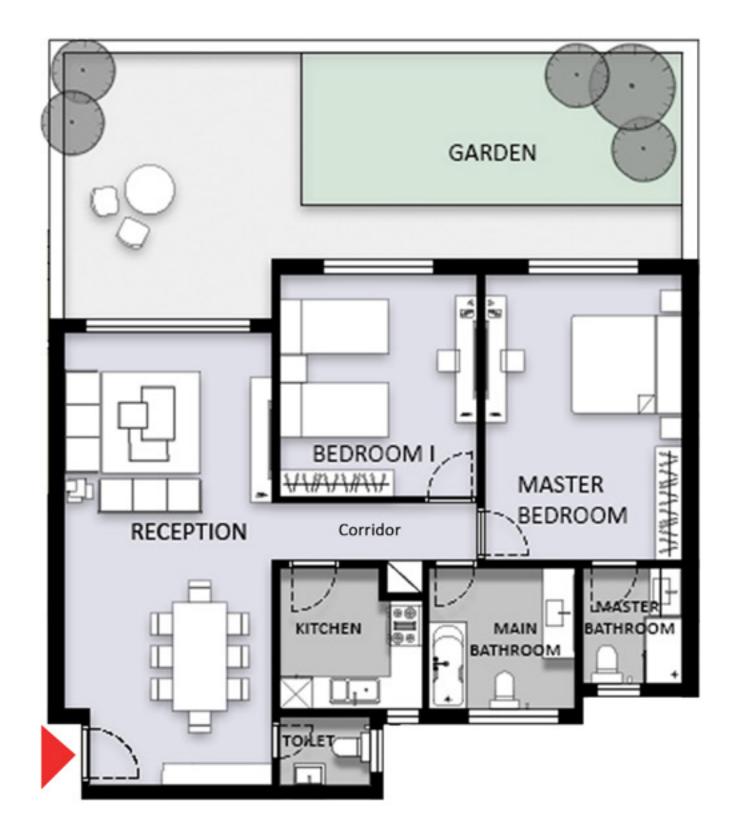

#### DISCLAIMER:

TYPE (C) - Ground Floor 2 Bedroom Appartment (C03) 119 m2 Space Name Dimension 8.20\*3.80 Reception Master Bedroom 5.30\*3.60 4.00\*3.60 Bedroom1 Kitchen 2.60\*2.60 Toilet(Guest Bathroom) 1.25\*1.65 2.60\*2.65 Main Bathroom 1.80\*2.10 Master Bathroom 1.05\*3.75 Corridor