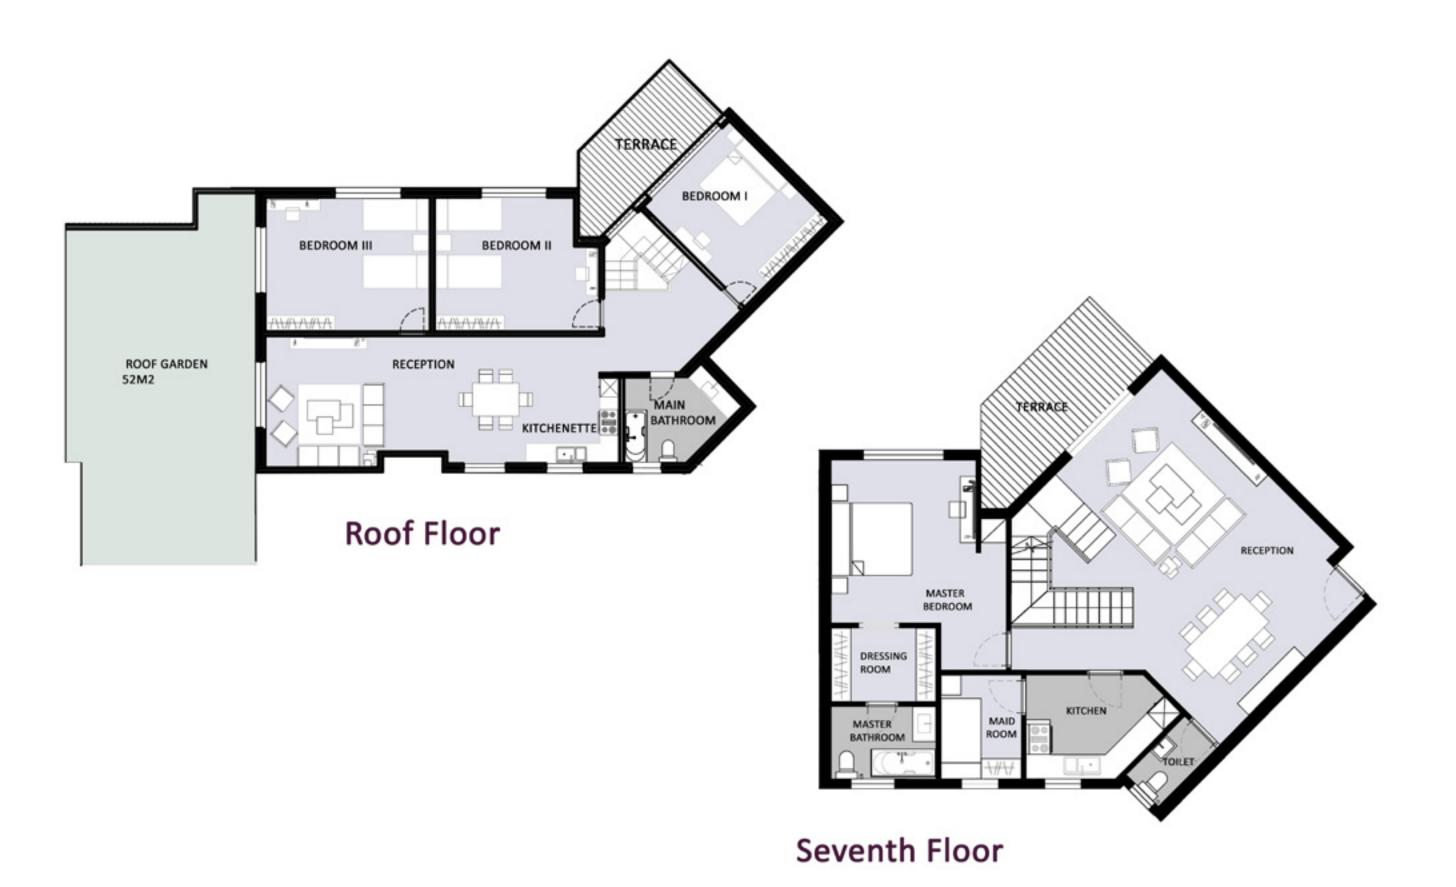

#### DISCLAIMER:

L-Shaped Buildings
Top Floor Duplex
with penthouse

|     | 200 |
|-----|-----|
| 305 | m2  |

| Roof Floor    | 168 m2    |  |
|---------------|-----------|--|
| Space Name    | Dimension |  |
| Reception     | 3.95*6.80 |  |
| Bedroom 1     | 4.25*3.60 |  |
| Bedroom 2     | 4.00*4.60 |  |
| Bedroom 3     | 4.00*4.90 |  |
| Main Bathroom | 9.35m2    |  |
| kitchenette   | 2.60*2.80 |  |
| corridor      | 1.10*2.20 |  |
| Main Lobby    | 10.00M2   |  |
| Terrace       | 2.30*5.20 |  |

| Seventh Floor          | 137 m2               |
|------------------------|----------------------|
| Space Name             | Dimension            |
| Reception              | 50.20 m <sub>2</sub> |
| Master bedroom         | 16.45 m <sub>2</sub> |
| Kitchen                | 3.05*2.60            |
| Maid Room              | 2.00*2.60            |
| Toilet(Guest Bathroom) | 1.15*2.05            |
| Master Bathroom        | 2.60*1.80            |
| Dressing Room          | 1.80*2.60            |
| Corridor               | 1.05*3.75            |
| Terrace                | 2.30*5.20            |

| _ | _ | _ |    |   | _ |  |
|---|---|---|----|---|---|--|
| 2 | n | 5 | n  | ~ | า |  |
| Э | u |   | п  | п | Z |  |
| _ | _ | _ | ٠. |   | _ |  |

| Roof Floor    | 168 m2    |
|---------------|-----------|
| Space Name    | Dimension |
| Reception     | 3.95*6.80 |
| Bedroom 1     | 4.25*3.60 |
| Bedroom 2     | 4.00*4.60 |
| Bedroom 3     | 4.00*4.90 |
| Main Bathroom | 9.35m2    |
| kitchenette   | 2.60*2.80 |
| corridor      | 1.10*2.20 |
| Main Lobby    | 10.00M2   |
| Terrace       | 2.30*5.20 |

# ROOF GARDEN 52M2 BEDROOM III RECEPTION BEDROOM II KITCHENETTE BEDROOM I **Roof Floor**

Seventh Floor

#### SEVENTH FLOOR PLAN

270 m2

| Roof Floor                                                                         | 102 m2                                                                     |
|------------------------------------------------------------------------------------|----------------------------------------------------------------------------|
| Space Name                                                                         | Dimension                                                                  |
| Living<br>Master Bedroom<br>Kitchen<br>Main Bathroom<br>Master Bathroom<br>Terrace | 5.05*5.25<br>3.60*5.25<br>2.70*2.85<br>1.90*2.60<br>1.85*2.60<br>2.30*3.80 |

| Seventh Floor                                                                                                            | 168m2                                                                                                                         |
|--------------------------------------------------------------------------------------------------------------------------|-------------------------------------------------------------------------------------------------------------------------------|
| Space Name                                                                                                               | Dimension                                                                                                                     |
| Reception Master Bedroom Bedroom1 Bedroom2 Kitchen Toilet(Guest Bathroom) Main Bathroom Master Bathroom Corridor Terrace | 43.25 m2<br>5.25*3.60<br>4.20*3.60<br>4.20*3.60<br>2.60*3.70<br>1.25*2.35<br>2.20*2.60<br>1.85*2.60<br>1.05*7.45<br>2.30*3.80 |

# ROOF Garden 52 m2 MASTER LIVING BEDROOM

**Roof Floor** 

102 m2

Seventh Floor

168 m2