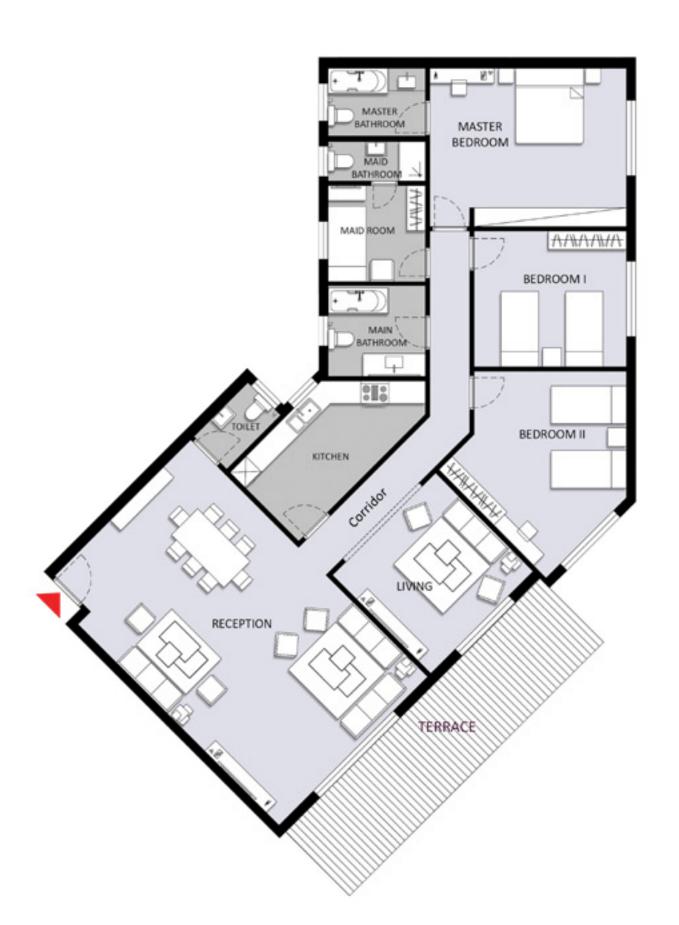

#### DISCLAIMER:

L-Shaped Buildings B - Typical Floor

5 Bedroom Appartment (B22)

246 m2

| Space Name             | Dimensio    |
|------------------------|-------------|
| Reception              | 8.90*5.60   |
| Living                 | 3.85*3.70   |
| Master bedroom         | 5.30*4.20   |
| Bedroom1               | 4.00*3.60   |
| Bedroom2               | 5.00*4.00   |
| Kitchen                | 4.50*2.60   |
| Corridor               | 10.7*1.05   |
| Maid Room              | 2.55*2.60   |
| Toilet (Guest Bathroom | ) 1.25*2.00 |
| Main Bathroom          | 2.45*2.60   |
| Master Bathroom        | 1.80*2.60   |
| Maid Bathroom          | 1.05*2.60   |
| Terrace                | 2.20*9.55   |