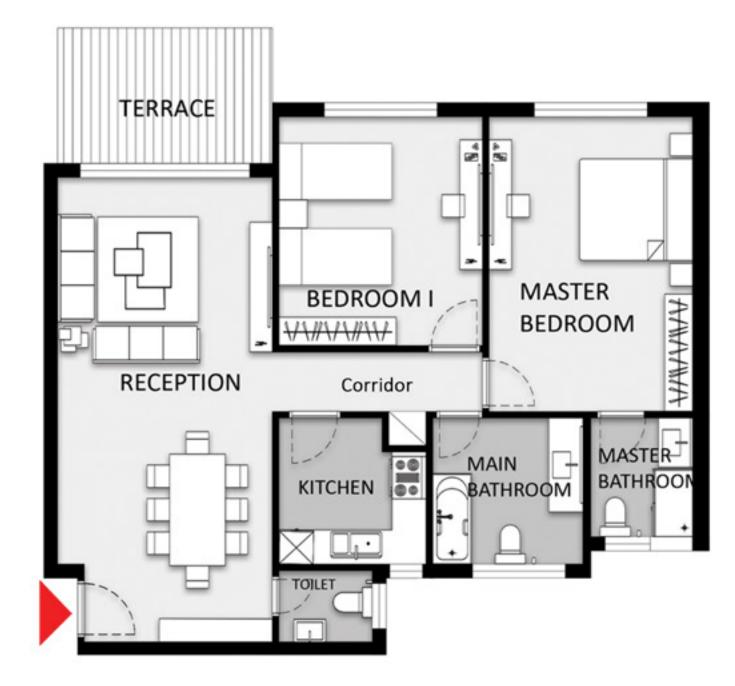

TYPE (A) - First Floor 2 Bedroom

Appartment (A12)

130 m2

| Appartment (A12)                                                                                                | 130 1112                                                                                                          |
|-----------------------------------------------------------------------------------------------------------------|-------------------------------------------------------------------------------------------------------------------|
| Space Name                                                                                                      | Dimensio                                                                                                          |
| Reception Master Bedroom Bedroom1 Kitchen Toilet(Guest Bathroom) Main Bathroom Master Bathroom Corridor Terrace | 8.20*3.80<br>5.30*3.60<br>4.00*3.60<br>2.60*2.60<br>1.25*1.60<br>2.60*2.60<br>1.80*2.10<br>1.05*3.70<br>2.30*3.80 |