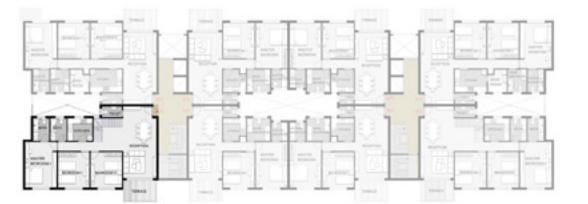

# I-Shaped Buildings

J'noub embraces 10 l-shaped buildings that include a total of 64 residential units. The buildings can be accessed through one of two main entrances, ensuring that every entrance serves no more than four units. The buildings also feature two staircases, one of which is dedicated to servicing the units.

# I-Shaped Buildings - Ground Floor

Apartments on the ground floor are complimented with spacious gardens ranging between 70 and 100m2 offering beautiful views and stronger connection to nature with J'noubs seamless architecture.

GROUND FLOOR PLAN