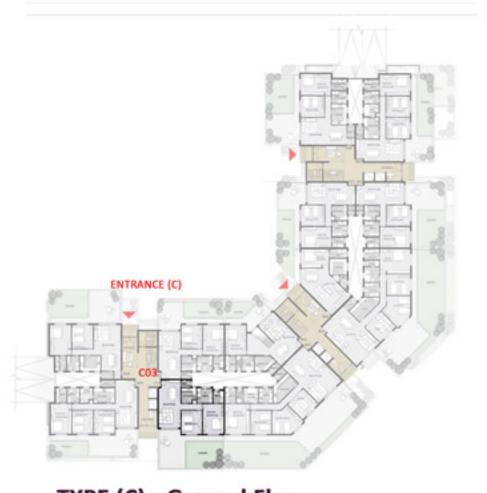

#### DISCLAIMER:

TYPE (C) - Ground Floor 2 Bedroom Appartment (C03) 119 m2 Space Name Dimension 8.20\*3.80 Reception Master Bedroom 5.30\*3.60 4.00\*3.60 Bedroom1 Kitchen 2.60\*2.60 Toilet(Guest Bathroom) 1.25\*1.65 2.60\*2.65 Main Bathroom 1.80\*2.10 Master Bathroom 1.05\*3.75 Corridor

# I-Shaped Buildings

J'noub embraces 10 l-shaped buildings that include a total of 64 residential units. The buildings can be accessed through one of two main entrances, ensuring that every entrance serves no more than four units. The buildings also feature two staircases, one of which is dedicated to servicing the units.

# I-Shaped Buildings - Ground Floor

Apartments on the ground floor are complimented with spacious gardens ranging between 70 and 100m2 offering beautiful views and stronger connection to nature with J'noubs seamless architecture.