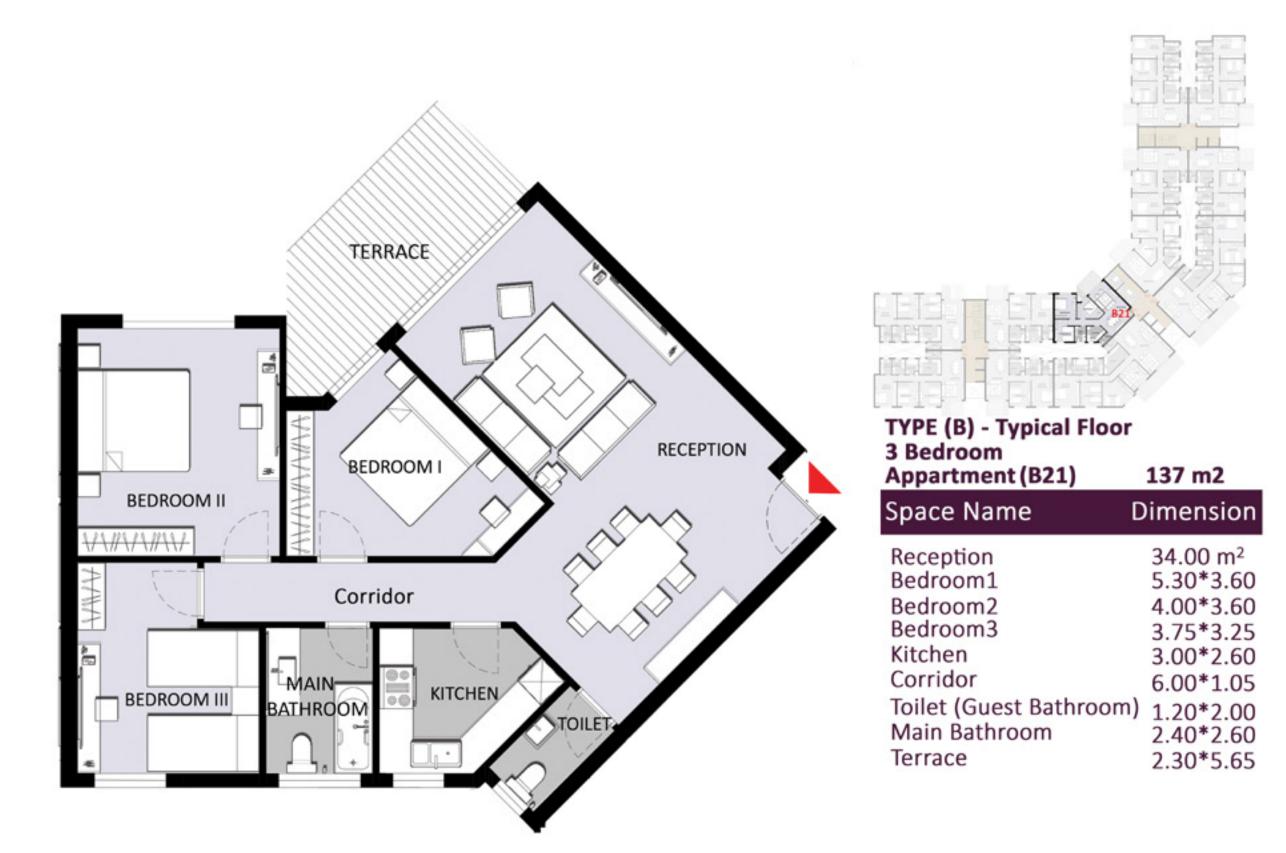

3 Bedroom

Appartment (B24) 137 m2

| Space Name             | Dimension            |
|------------------------|----------------------|
| Reception              | 34.00 m <sup>2</sup> |
| Bedroom1               | 5.30*3.60            |
| Bedroom2               | 4.00*3.60            |
| Bedroom3               | 3.75*3.25            |
| Kitchen                | 3.00*2.60            |
| Corridor               | 6.00*1.05            |
| Toilet (Guest Bathroom | ) 1.20*2.00          |
| Main Bathroom          | 2.40*2.60            |
| Terrace                | 2.30*5.65            |