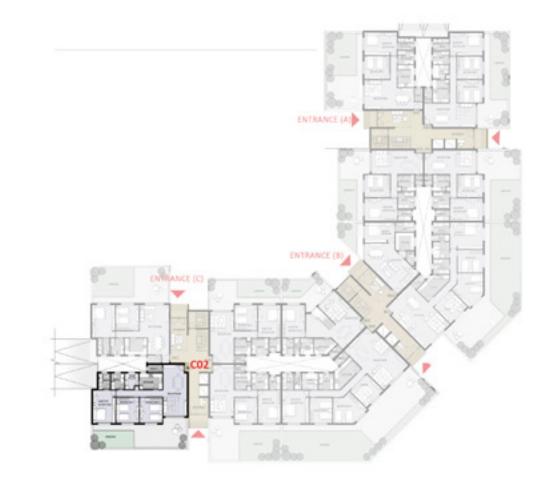

#### TYPE (C) - Ground Floor 3 Bedroom

| Appartment (CO2)                                                                                                           | 158 m2                                                                                                                         |
|----------------------------------------------------------------------------------------------------------------------------|--------------------------------------------------------------------------------------------------------------------------------|
| Space Name                                                                                                                 | Dimension                                                                                                                      |
| Reception Master Bedroom Bedroom1 Bedroom2 Kitchen Toilet(Guest Bathroom) Main Bathroom Master Bathroom Maid Room Corridor | 3.80*8.20<br>5.25*3.60<br>4.20*3.60<br>4.20*3.60<br>2.60*3.70<br>1.25*2.35<br>2.20*2.60<br>1.85*2.60<br>2.20*2.60<br>1.05*7.45 |

# I-Shaped Buildings

J'noub embraces 10 l-shaped buildings that include a total of 64 residential units. The buildings can be accessed through one of two main entrances, ensuring that every entrance serves no more than four units. The buildings also feature two staircases, one of which is dedicated to servicing the units.

# I-Shaped Buildings - Ground Floor

Apartments on the ground floor are complimented with spacious gardens ranging between 70 and 100m2 offering beautiful views and stronger connection to nature with J'noubs seamless architecture.