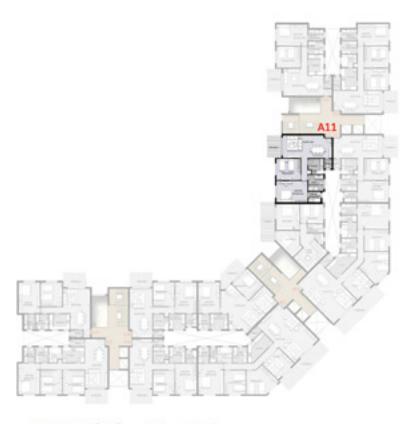

## L-Shaped Buildings - Typical Floors

Apartments are available in a wide range of sizes and utilized to every family's preferences. Buildings A & C typical floor apartments are found on floors 1 to 7 while building B features them on floors 2 to 7.

#### DISCLAIME

L-Shaped Buildings A & C - Typical Floor

TYPE (A) - First Floor 2 Bedroom Appartment (A11) 130 m2 Space Name Dimension 8.20\*3.80 Reception 5.30\*3.60 Master Bedroom 4.00\*3.60 Bedroom1 Kitchen 2.60\*2.60 Toilet(Guest Bathroom) 1.25\*1.65 Main Bathroom 2.60\*2.65 Master Bathroom 1.80\*2.10 Corridor 1.05\*3.75 2.30\*3.80 Terrace