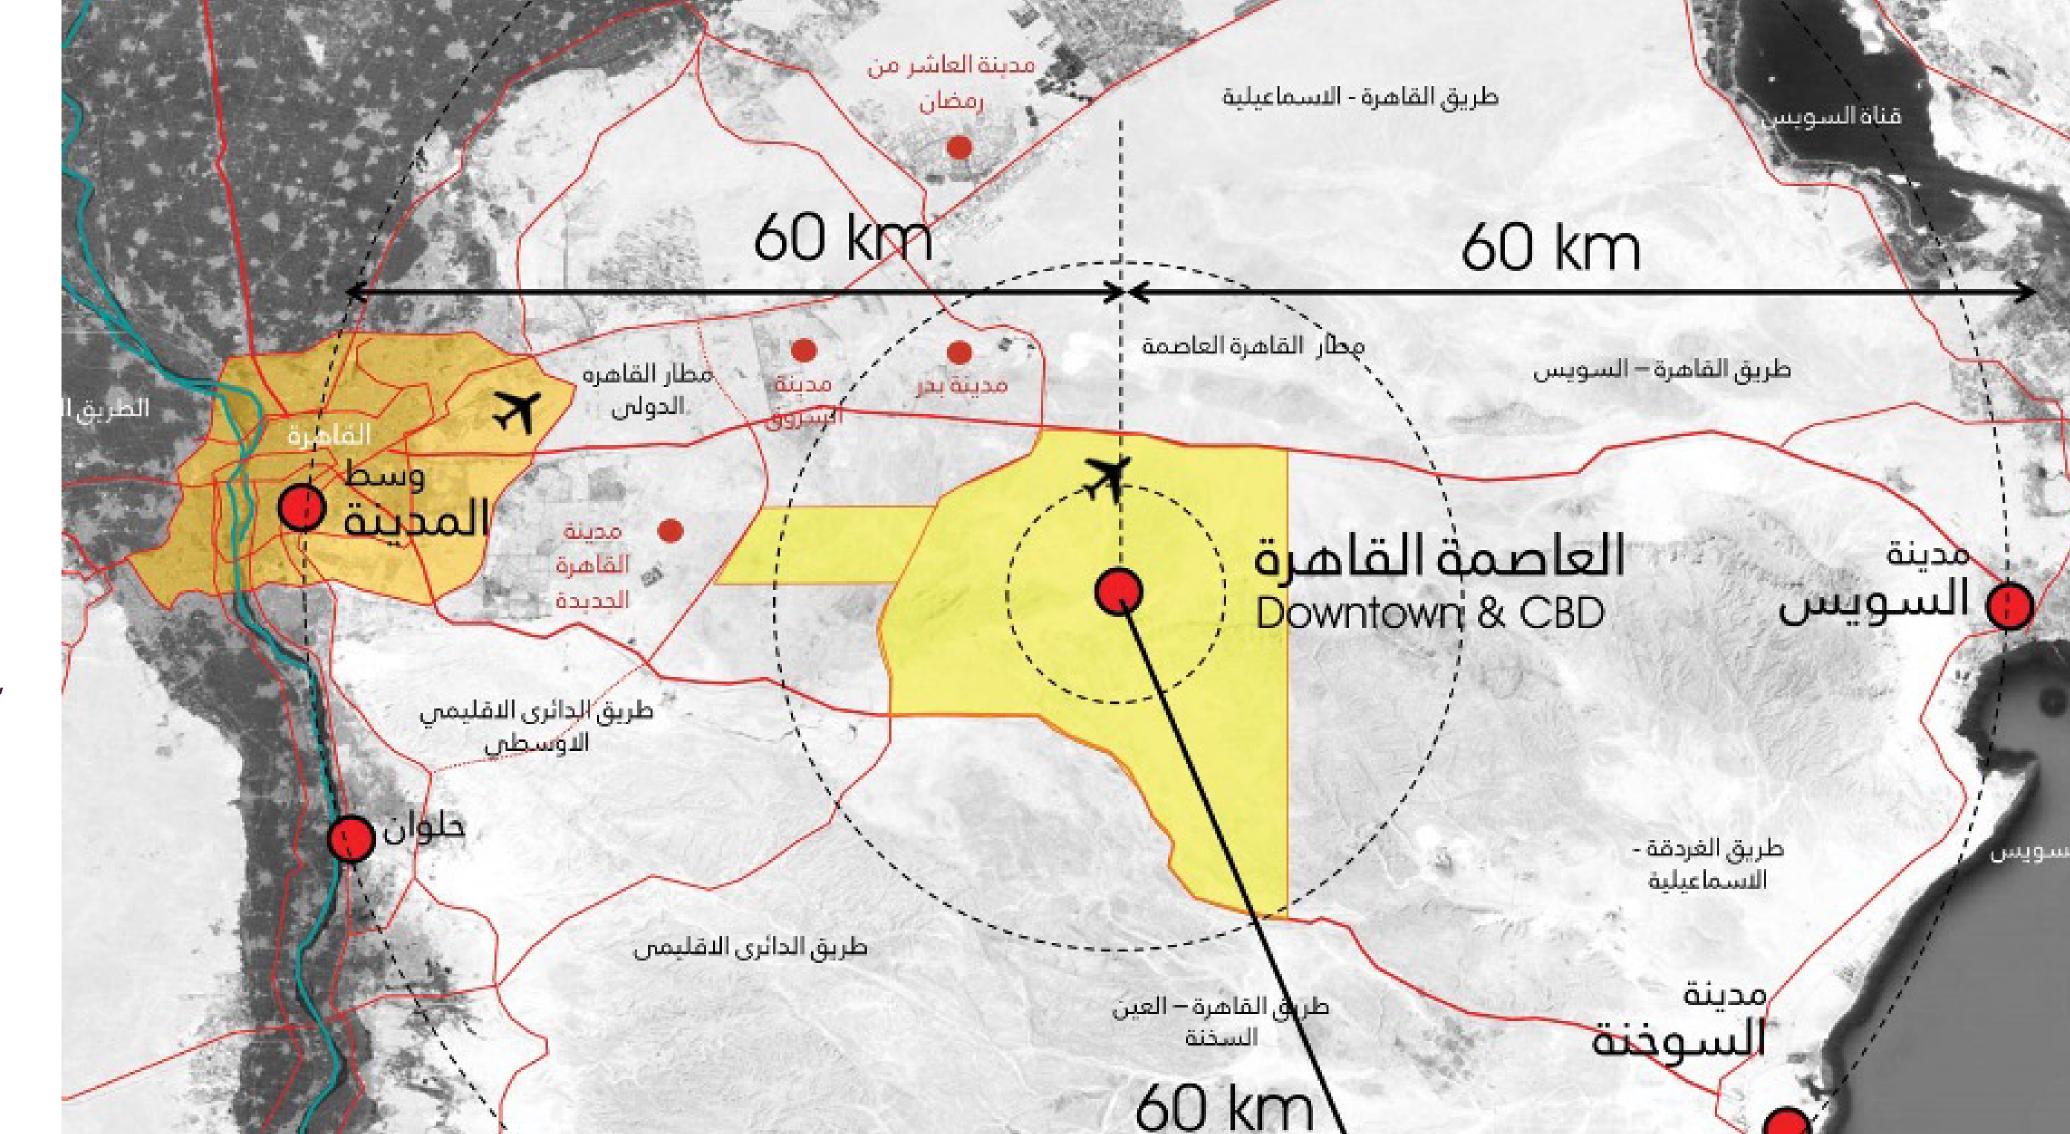

## New Capital, New Beginnings

Over the past decade, Egypt's real estate market has been flourishing and attracting local, regional and global investors. This surge in real estate projects and developments created a need to move out of the over-congested Greater Cairo. In 2015, Egypt's Housing Ministry announced the launch of Cairo's New Administrative Capital: a new metropolis that's ready for the new future of Egypt.

Spanning a staggering area of 700 square kilometers, the well-planned new capital features avant-garde infrastructure, attractions and facilities, and is set to transform living and working experiences. Public and private institutions and corporations will be moving to the new fully-sustainable city, with dedicated areas for upscale residential neighborhoods.

## A Premium Location That's Close to Everything

J'noub is situated in a most premium and upscale neighborhood, in the south of the New Capital's R7 residential area. The development is in close proximity of the most strategic attractions of the city, including the Green River of gardens, the administrative area, the embassies area, the Olympic City and the International Convention Center.

J'noub is strategically located nearby public and private transportation stations and is easily accessible from the New Capital's Mohamed bin Zayed road and, both, the Regional Ring Road and the Cairo-Sokhna road. The highly-secured gated compound has three separate entrance gates, one of which is dedicated to the Villas zone.