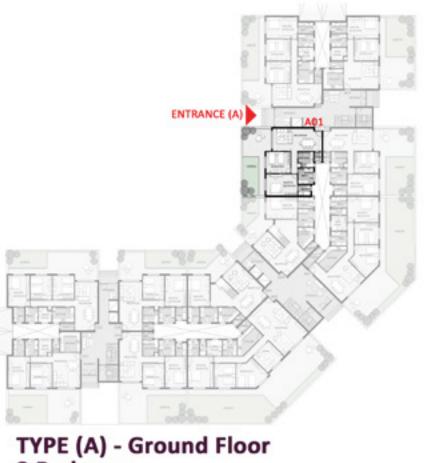

pe A

| Unit No       | Area     |
|---------------|----------|
| Appartment 01 | 119.00 n |
| Appartment 02 | 119.00 n |
| Appartment 03 | 158.00 n |
| Appartment 04 | 130.00 n |
| _             |          |

#### Type B

| Unit No      |                | Area     |
|--------------|----------------|----------|
| Duplex       | 01             | 260.00 m |
| ( Gr 123.0 i | m2 & 1st 137.0 | 0 m2 )   |
| Appartme     | ent 02         | 226.00 m |
| Appartme     | ent 03         | 226.00 m |
| Duplex       | 04             | 216.00 m |
| ( Gr 98.0 m  | 2 & 1st 118.0  | m2)      |

#### Type C

| Unit No       | Area      |
|---------------|-----------|
| Appartment 01 | 130.00 m2 |
| Appartment 02 | 158.00 m2 |
| Appartment 03 | 119.00 m2 |
| Appartment 04 | 119.00 m2 |



#### DISCLAIMER:





#### TYPE (A) - Ground Floor 2 Bedroom Appartment (A01)

119 m2

| Space Name                                                                                              | Dimension                                                                                            |
|---------------------------------------------------------------------------------------------------------|------------------------------------------------------------------------------------------------------|
| Reception Master Bedroom Bedroom1 Kitchen Toilet(Guest Bathroom) Main Bathroom Master Bathroom Corridor | 8.20*3.80<br>5.30*3.60<br>4.00*3.60<br>2.60*2.60<br>1.25*1.65<br>2.60*2.65<br>1.80*2.10<br>1.05*3.75 |





#### TYPE (A) - Ground Floor 2 Bedroom

Appartment (A02) 119 m2

| Space Name             | Dim