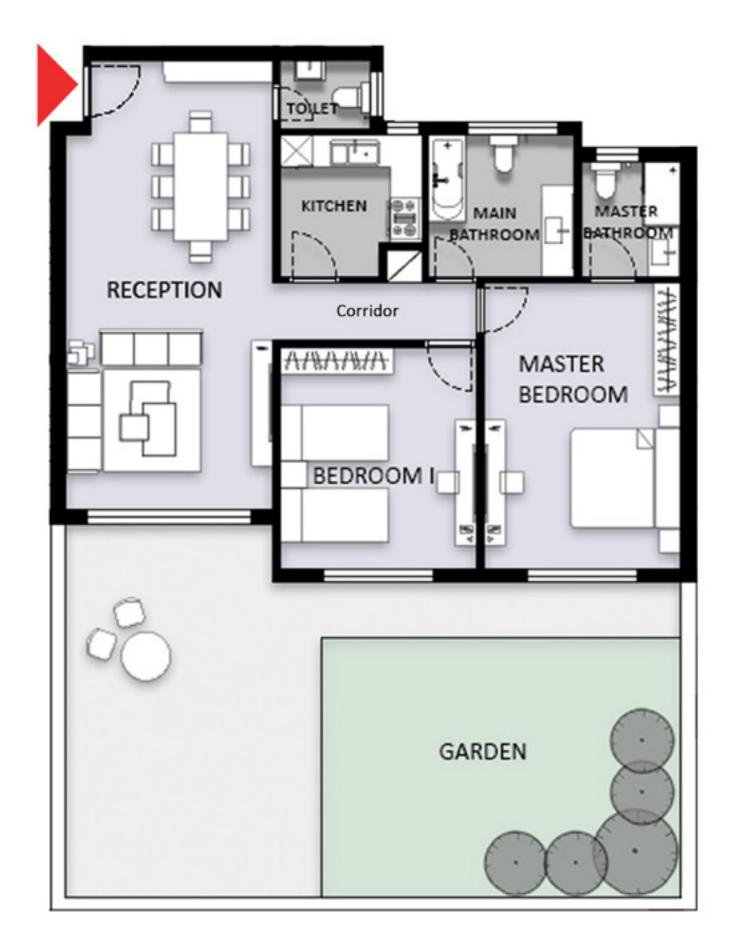

Dimension                                                                                                                      |
| Reception Master Bedroom Bedroom1 Bedroom2 Kitchen Toilet(Guest Bathroom) Main Bathroom Master Bathroom Maid Room Corridor | 3.80*8.20<br>5.25*3.60<br>4.20*3.60<br>4.20*3.60<br>2.60*3.70<br>1.25*2.35<br>2.20*2.60<br>1.85*2.60<br>2.20*2.60<br>1.05*7.45 |

#### DISCLAIMER:

All renders and visual materials are for illustrative purpose only. Actual areas may vary from the stated figures. All dimensions are measured to structural elements. OUD reserves the right to make minor modifications without prior notice. Unit floor plan might be mirrored accourding to its location in the layout. Garden area and boundaries vary accourding to unit location.

#### DISCLAIMER:





TYPE (C) - Ground Floor 2 Bedroom Appartment (C03) 119 m2 Space Name Dimension 8.20\*3.80 Reception Master Bedroom 5.30\*3.60 4.00\*3.60 Bedroom1 Kitchen 2.60\*2.60 Toilet(Guest Bathroom) 1.25\*1.65 2.60\*2.65 Main Bathroom 1.80\*2.10 Master Bathroom 1.05\*3.75 Corridor





TYPE (C) - Ground Floor 2 Bedroom

Appartment (C04) 119 m2

| Space Name                                                                                              | Dimension                                                                                            |
|---------------------------------------------------------------------------------------------------------|------------------------------------------------------------------------------------------------------|
| Reception Master Bedroom Bedroom1 Ki