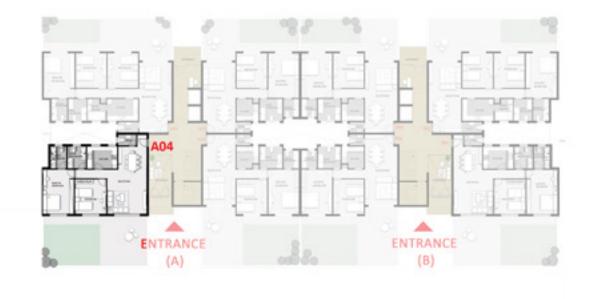

Master Bathroom

2 Bedroom Appartment (A04) 130 m2 Dimension Space Name 4.60\*7.95 Reception 5.25\*3.60 Master Bedroom 4.05\*3.60 Bedroom1 3.60\*2.60 Kitchen Toilet(Guest Bathroom) 1.25\*2.00 2.20\*2.60 Main Bathroom 1.85\*2.60 Master Bathroom Corridor 1.05\*3.75

### TYPE (A) - Ground Floor 2 Bedroom Appartment (A04) 130 m2

| Space Name             | Dimensior |
|------------------------|-----------|
| Reception              | 4.60*7.95 |
| Master Bedroom         | 5.25*3.60 |
| Bedroom1               | 4.05*3.60 |
| Kitchen                | 3.60*2.60 |
| Toilet(Guest Bathroom) | 1.25*2.00 |
| Main Bathroom          | 2.20*2.60 |
| Master Bathroom        | 1.85*2.60 |
| Corridor               | 1.05*3.75 |