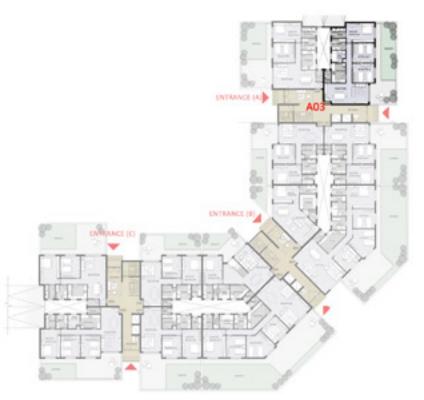

## L-Shaped Buildings

J'noub includes 13 L-shaped buildings that offer 94 residential units. The buildings can be accessed through any of their three entrances from the main road, the central green landscapes, and the underground parking area. The buildings also feature two staircases, one of which is dedicated to servicing the units.

## L-Shaped Buildings - Ground Floor

Apartments on the ground floor are complimented with spacious gardens ranging between 70 and 100m2 offering beautiful views and stronger connection to nature with J'noubs seamless architecture.

#### DISCLAIMER:

TYPE (A) - Ground Floor
3 Bedroom
Appartment (A03) 158 m2

| Apparement (A03)                                                                                                           |                                                                                                                                |
|----------------------------------------------------------------------------------------------------------------------------|--------------------------------------------------------------------------------------------------------------------------------|
| Space Name                                                                                                                 | Dimension                                                                                                                      |
| Reception Master Bedroom Bedroom1 Bedroom2 Kitchen Toilet(Guest Bathroom) Main Bathroom Master Bathroom Maid Room Corridor | 3.80*8.20<br>5.25*3.60<br>4.20*3.60<br>4.20*3.60<br>2.60*3.70<br>1.25*2.35<br>2.20*2.60<br>1.85*2.60<br>2.20*2.60<br>1.05*7.45 |