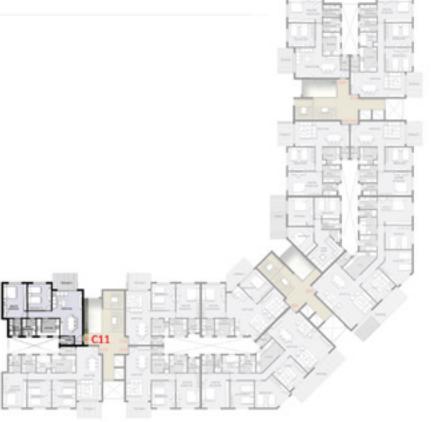

## L-Shaped Buildings

J'noub includes 13 L-shaped buildings that offer 94 residential units. The buildings can be accessed through any of their three entrances from the main road, the central green landscapes, and the underground parking area. The buildings also feature two staircases, one of which is dedicated to servicing the units.

#### DISCLAIMER:

| TYPE ( | C) - First Floor |
|--------|------------------|
| 2 Bedr | oom              |
| Appar  | tment (C11)      |

| Space Name             | Dimension              |
|------------------------|------------------------|
| Reception              | 4.60*6.85              |
| Master Bedroom         | 5.25*3.60              |
| Bedroom1<br>Kitchen    | 4.05*3.60<br>2.25*2.60 |
| Toilet(Guest Bathroom) |                        |
| Main Bathroom          | 2.20*2.60              |
| Master Bathroom        | 1.85*2.60              |
| Corridor               | 1.05*3.75              |
| Terrace                | 2.30*3.80              |