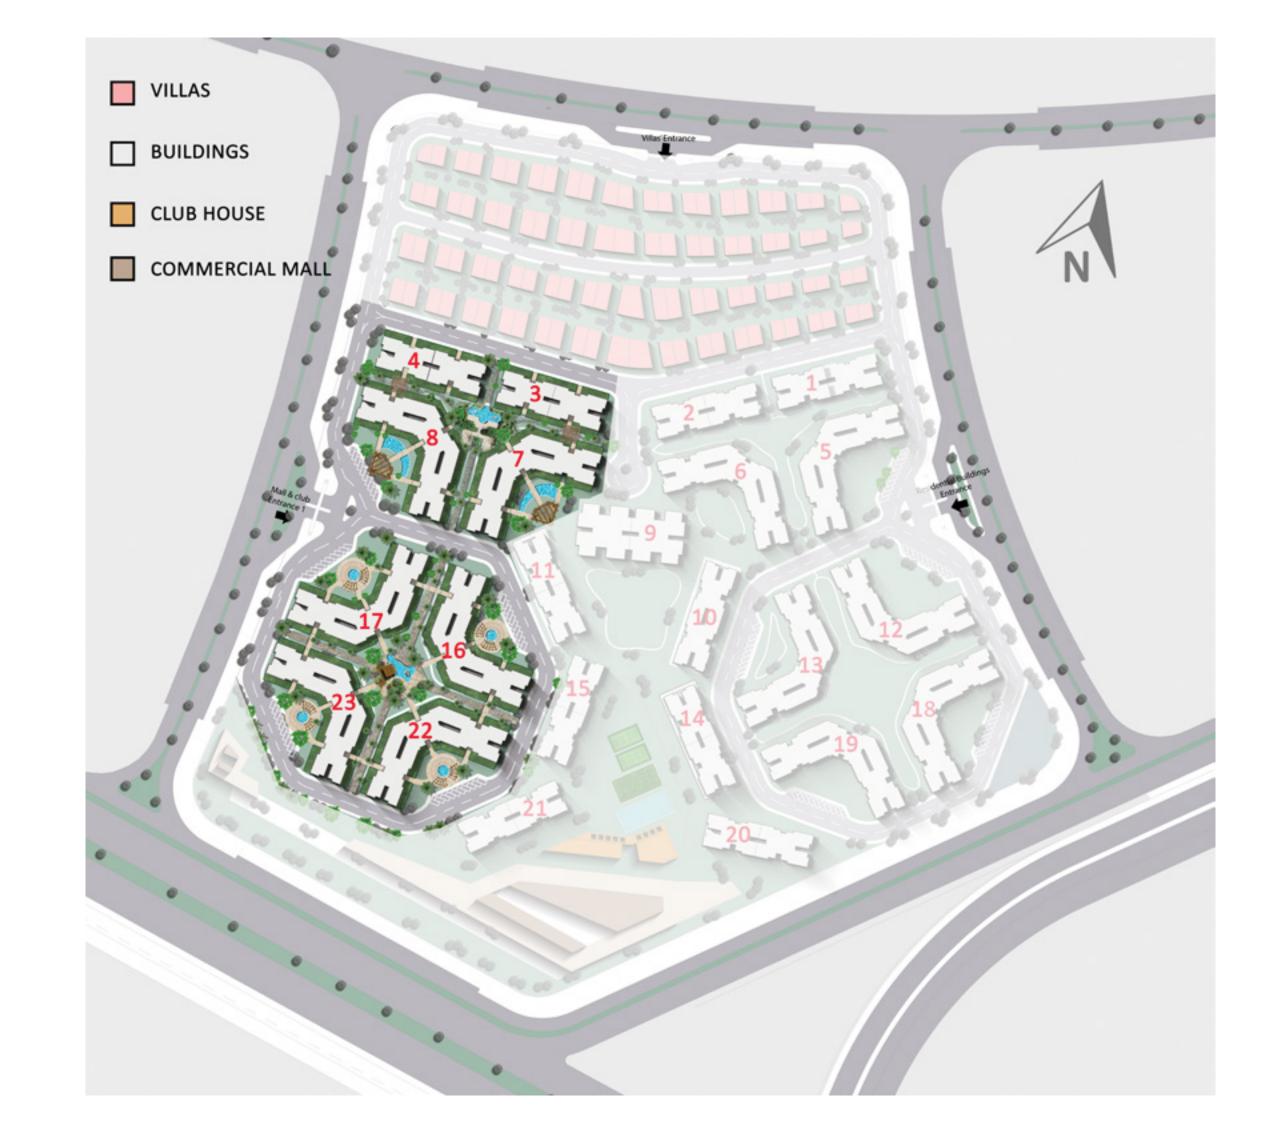

## An Inspired Masterplan That Makes All the Difference

J'noub extends across a total land area of 200,000 square meters that is divided into four main zones. With a build-up-area (BUA) of 20%, the development is largely dedicated to serene vistas of lush greenery and attractive water features. This offers a peaceful ambiance for those looking for a quiet living experience surrounded by nature.

With a promise to offer supreme comfort, security and privacy, the heart of J'noub is completely roadless. An internal ring road circulates the residential area and is connected to an underground network of roads that lead to the buildings' basement garages. Electric golf carts are available to transport residents across the development's road-less central area.