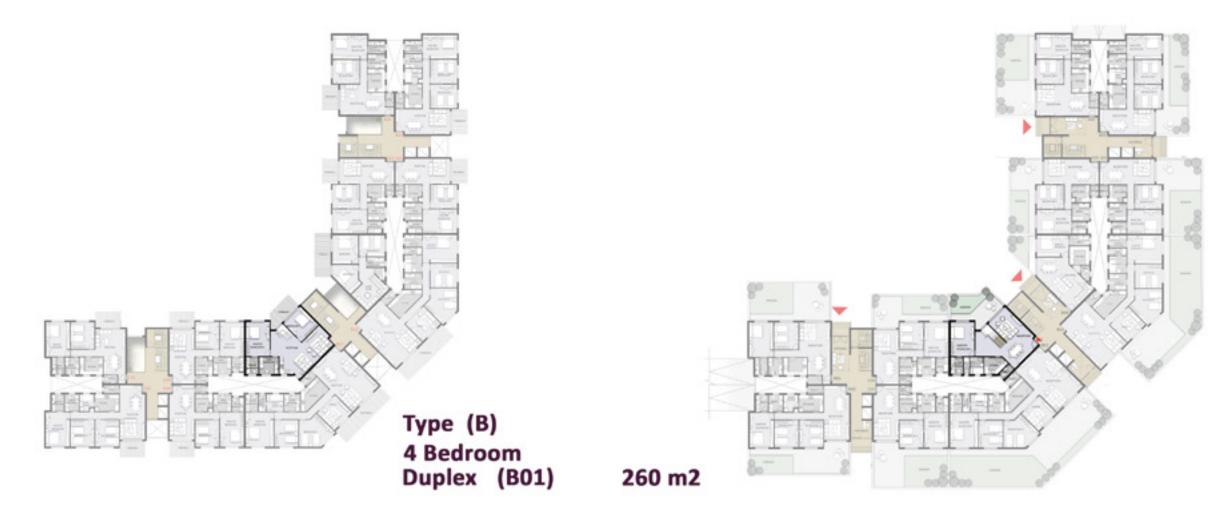

## L-Shaped Buildings - Duplexes

With the smart design of type L, variety is not optional. Duplexes are nicely placed in building B in two options; the ground floor with gardens and the top floor with penthouses.

L-Shaped Buildings Ground Floor Duplex with Garden

| First Floor                                                                             | 137 m2                                                                    |
|-----------------------------------------------------------------------------------------|---------------------------------------------------------------------------|
| Space Name                                                                              | Dimension                                                                 |
| Reception<br>Master Bedroom2<br>Bedroom1<br>Main Bathroom<br>Master Bathroom<br>Terrace | 50.20 m2<br>4.60*3.60<br>3.90*3.60<br>2.40*2.60<br>2.40*2.05<br>2.30*5.20 |

| Ground Floor                                                                                   | 123 m2                                                                                 |
|------------------------------------------------------------------------------------------------|----------------------------------------------------------------------------------------|
| Space Name                                                                                     | Dimension                                                                              |
| Reception Master Bedroom Kitchen Maid Room Toilet(Gust Bathroom) Master Bathroom Maid Bathroom | 50.20 m2<br>5.30*3.60<br>3.60*2.60<br>1.90*2.60<br>1.15*2.05<br>2.60*2.05<br>1.05*2.60 |