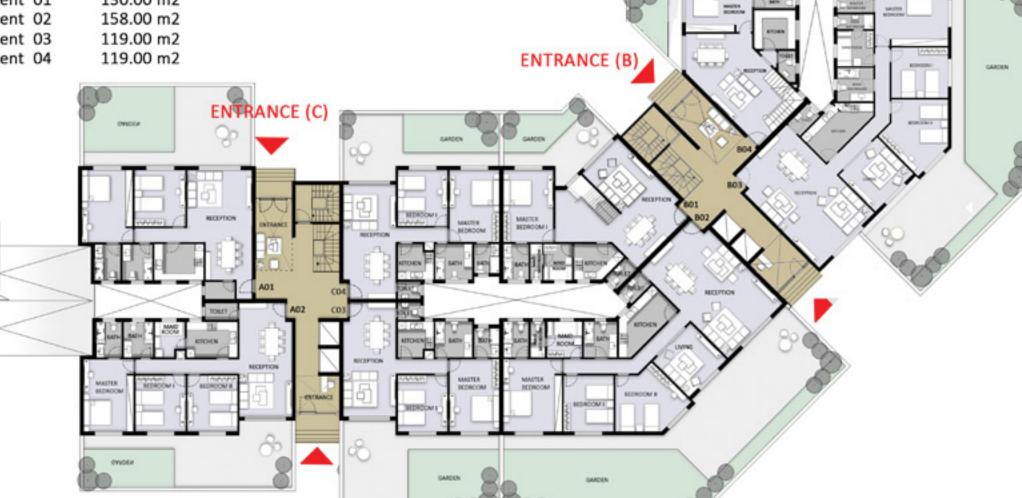

## L-Shaped Buildings

J'noub includes 13 L-shaped buildings that offer 94 residential units. The buildings can be accessed through any of their three entrances from the main road, the central green landscapes, and the underground parking area. The buildings also feature two staircases, one of which is dedicated to servicing the units.

## L-Shaped Buildings - Ground Floor

Apartments on the ground floor are complimented with spacious gardens ranging between 70 and 100m2 offering beautiful views and stronger connection to nature with J'noubs seamless architecture.

#### Ground Floor Type A

|    | Area     |
|----|----------|
| 01 | 119.00 m |
| 02 | 119.00 m |
| 03 | 158.00 m |
| 04 | 130.00 m |
|    | 02<br>03 |

#### Type B

| Unit No       | Area                  |
|---------------|-----------------------|
| Appartment 01 | 130.00 m <sup>2</sup> |
| Appartment 02 | 158.00 m2             |
| Appartment 03 | 119.00 m <sup>2</sup> |
| Appartment 04 | 119.00 m <sup>2</sup> |

GROUND FLOOR PLAN