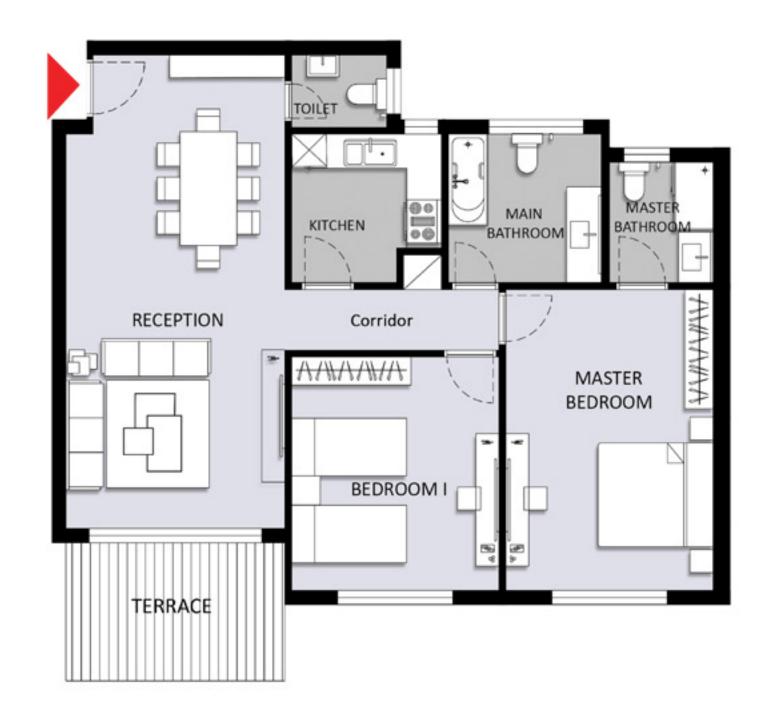

134 m2

| TYPE  | (C) - First Floor |  |
|-------|-------------------|--|
| 3 Bed | room              |  |
| Appai | rtment (C12)      |  |

168 m2

| Space Name                                                                                                                         | Dimensio                                                                                                                                    |
|------------------------------------------------------------------------------------------------------------------------------------|---------------------------------------------------------------------------------------------------------------------------------------------|
| Reception Master Bedroom Bedroom1 Bedroom2 Kitchen Toilet(Guest Bathroom) Main Bathroom Master Bathroom Maid Room Corridor Terrace | 3.80*8.20<br>5.25*3.60<br>4.20*3.60<br>4.20*3.60<br>2.60*3.70<br>1.25*2.30<br>2.20*2.60<br>1.85*2.60<br>2.20*2.60<br>1.05*7.45<br>2.30*3.80 |
|                                                                                                                                    | 2.00                                                                                                                                        |