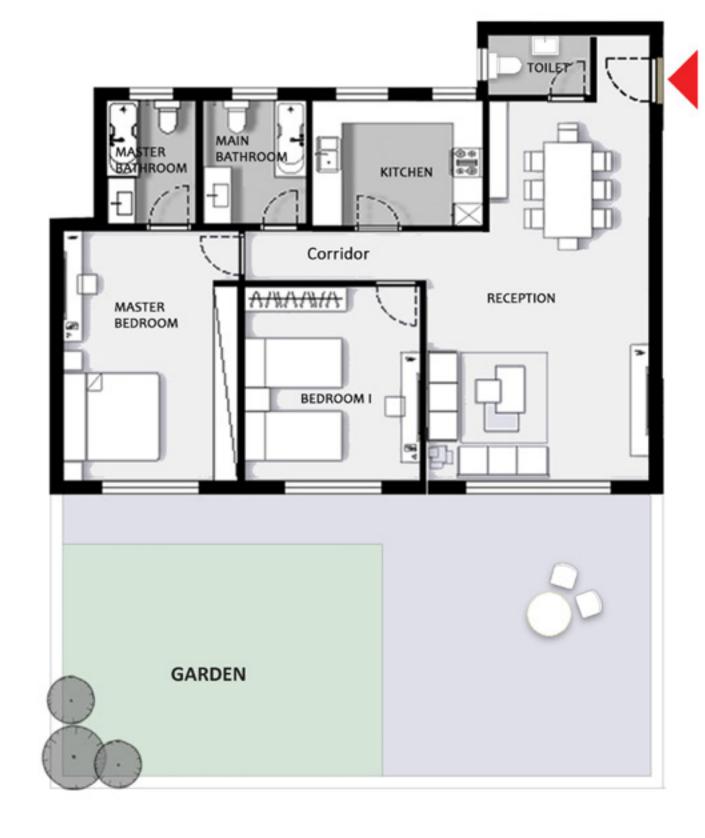

#### DISCLAIMER:

TYPE (A) - Ground Floor 3 Bedroom 158 m2 Appartment (A03) Dimension Space Name 3.80\*8.20 Reception Master Bedroom 5.25\*3.60 4.20\*3.60 Bedroom1 4.20\*3.60 Bedroom2 2.60\*3.70

Toilet(Guest Bathroom) 1.25\*2.35