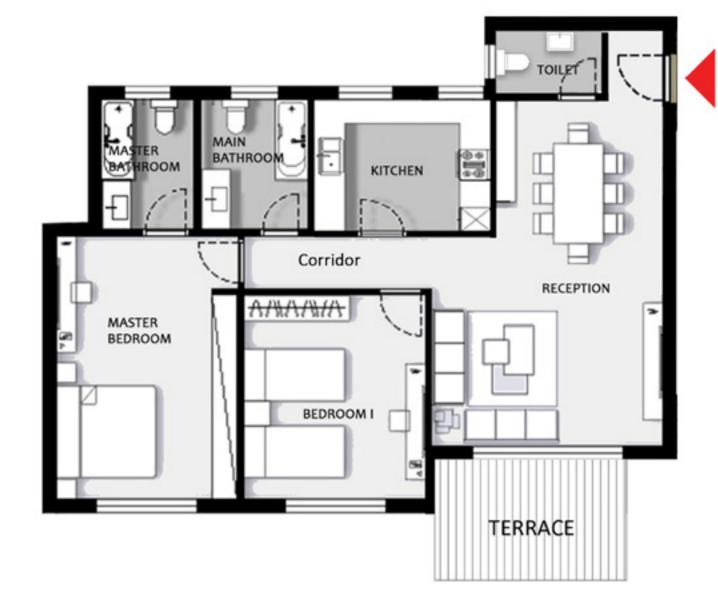

| TYPE (A) - First Floor<br>2 Bedroom<br>Appartment (A14)                                                         | 134 m2                                                                                                            |
|-----------------------------------------------------------------------------------------------------------------|-------------------------------------------------------------------------------------------------------------------|
| Space Name                                                                                                      | Dimension                                                                                                         |
| Reception Master Bedroom Bedroom1 Kitchen Toilet(Guest Bathroom) Main Bathroom Master Bathroom Corridor Terrace | 4.60*6.85<br>5.25*3.60<br>4.05*3.60<br>2.25*2.60<br>1.25*2.00<br>2.20*2.60<br>1.85*2.60<br>1.05*3.75<br>2.30*3.80 |