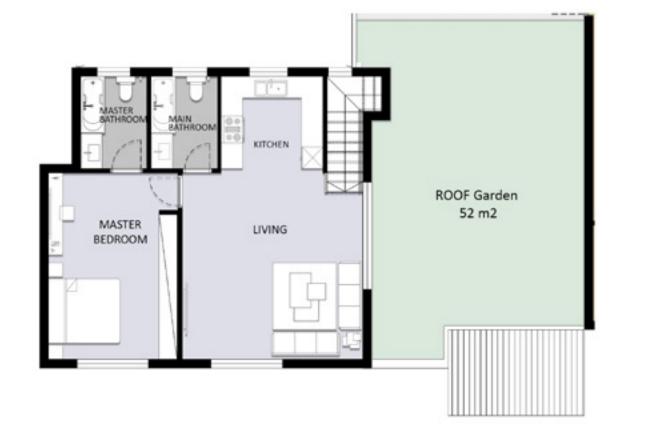

#### ROOF FLOOR PLAN

Type (B) 4 Bedroom Duplex ( B71 )

#### SEVENTH FLOOR PLAN

270 m2

| Roof Floor                                                                         | 102 m2                                                                     |
|------------------------------------------------------------------------------------|----------------------------------------------------------------------------|
| Space Name                                                                         | Dimension                                                                  |
| Living<br>Master Bedroom<br>Kitchen<br>Main Bathroom<br>Master Bathroom<br>Terrace | 5.05*5.25<br>3.60*5.25<br>2.70*2.85<br>1.90*2.60<br>1.85*2.60<br>2.30*3.80 |

# ROOF Garden 52 m2 MASTER LIVING BEDROOM

**Roof Floor** 

102 m2

Seventh Floor

168 m2