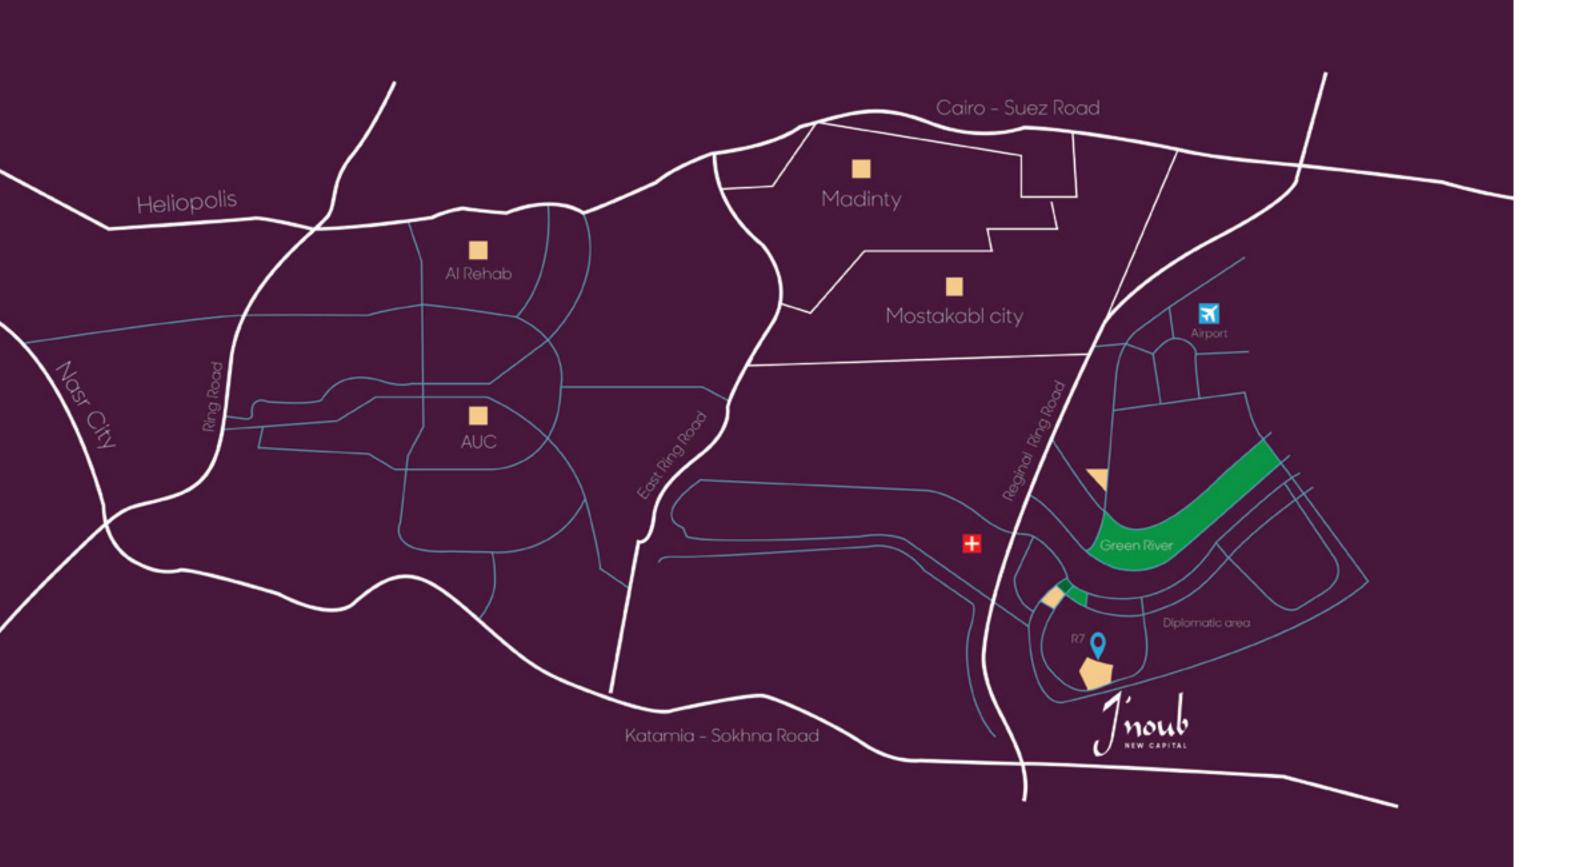

## A Premium Location That's Close to Everything

J'noub is situated in a most premium and upscale neighborhood, in the south of the New Capital's R7 residential area. The development is in close proximity of the most strategic attractions of the city, including the Green River of gardens, the administrative area, the embassies area, the Olympic City and the International Convention Center.

J'noub is strategically located nearby public and private transportation stations and is easily accessible from the New Capital's Mohamed bin Zayed road and, both, the Regional Ring Road and the Cairo-Sokhna road. The highly-secured gated compound has three separate entrance gates, one of which is dedicated to the Villas zone.