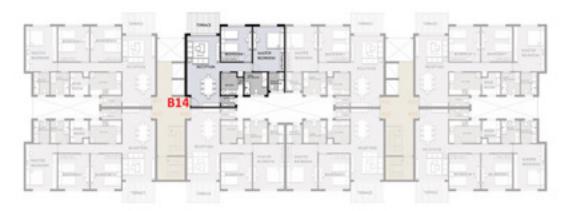

## L-Shaped Buildings

J'noub includes 13 L-shaped buildings that offer 94 residential units. The buildings can be accessed through any of their three entrances from the main road, the central green landscapes, and the underground parking area. The buildings also feature two staircases, one of which is dedicated to servicing the units.

## L-Shaped Buildings - Typical Floors

Apartments are available in a wide range of sizes and utilized to every family's preferences. Buildings A & C typical floor apartments are found on floors 1 to 7 while building B features them on floors 2 to 7.