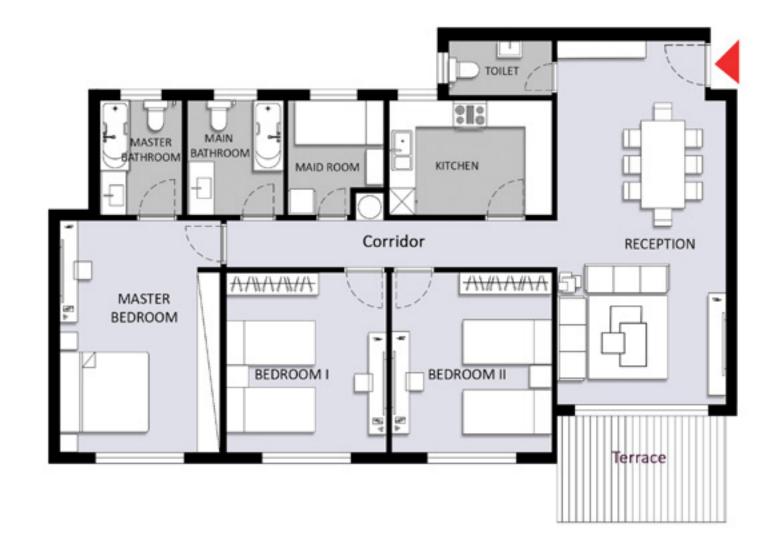

#### DISCLAIMER:

| TYPE ( | C) - First Floor |
|--------|------------------|
| 2 Bedr | oom              |
| Appar  | tment (C11)      |

| Space Name             | Dimension              |
|------------------------|------------------------|
| Reception              | 4.60*6.85              |
| Master Bedroom         | 5.25*3.60              |
| Bedroom1<br>Kitchen    | 4.05*3.60<br>2.25*2.60 |
| Toilet(Guest Bathroom) |                        |
| Main Bathroom          | 2.20*2.60              |
| Master Bathroom        | 1.85*2.60              |
| Corridor               | 1.05*3.75              |
| Terrace                | 2.30*3.80              |