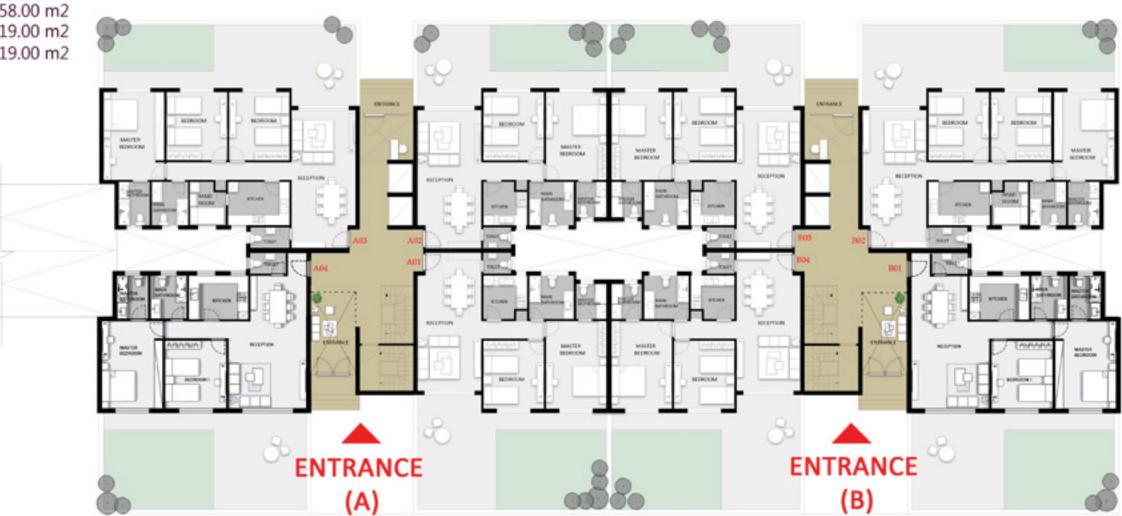

# I-Shaped Buildings

J'noub embraces 10 l-shaped buildings that include a total of 64 residential units. The buildings can be accessed through one of two main entrances, ensuring that every entrance serves no more than four units. The buildings also feature two staircases, one of which is dedicated to servicing the units.

# I-Shaped Buildings - Ground Floor

Apartments on the ground floor are complimented with spacious gardens ranging between 70 and 100m2 offering beautiful views and stronger connection to nature with J'noubs seamless architecture.

#### Ground Floor Type A

|    | Area     |
|----|----------|
| 01 | 119.00 m |
| 02 | 119.00 m |
| 03 | 158.00 m |
| 04 | 130.00 m |
|    | 02<br>03 |

#### Type B

| Unit No       | Area                  |
|---------------|-----------------------|
| Appartment 01 | 130.00 m <sup>2</sup> |
| Appartment 02 | 158.00 m2             |
| Appartment 03 | 119.00 m <sup>2</sup> |
| Appartment 04 | 119.00 m <sup>2</sup> |

GROUND FLOOR PLAN