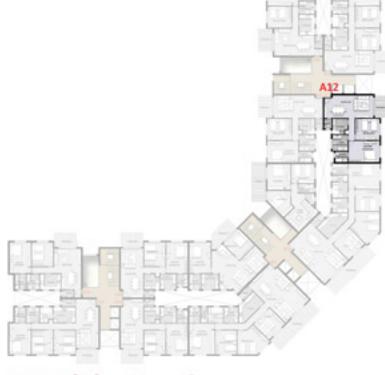

TYPE (A) - First Floor 2 Bedroom

Appartment (A12)

130 m2

| Appartment (A12)                                                                                                | 130 1112                                                                                                          |
|-----------------------------------------------------------------------------------------------------------------|-------------------------------------------------------------------------------------------------------------------|
| Space Name                                                                                                      | Dimensio                                                                                                          |
| Reception Master Bedroom Bedroom1 Kitchen Toilet(Guest Bathroom) Main Bathroom Master Bathroom Corridor Terrace | 8.20*3.80<br>5.30*3.60<br>4.00*3.60<br>2.60*2.60<br>1.25*1.60<br>2.60*2.60<br>1.80*2.10<br>1.05*3.70<br>2.30*3.80 |