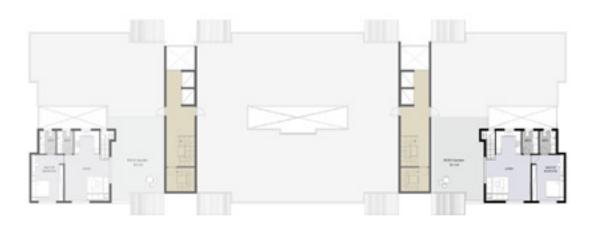

# I-Shaped Buildings

J'noub embraces 10 l-shaped buildings that include a total of 64 residential units. The buildings can be accessed through one of two main entrances, ensuring that every entrance serves no more than four units. The buildings also feature two staircases, one of which is dedicated to servicing the units.

# I-Shaped Buildings - Ground Floor

Apartments on the ground floor are complimented with spacious gardens ranging between 70 and 100m2 offering beautiful views and stronger connection to nature with J'noubs seamless architecture.

#### Ground Floor Type A

|    | Area     |
|----|----------|
| 01 | 119.00 m |
| 02 | 119.00 m |
| 03 | 158.00 m |
| 04 | 130.00 m |
|    | 02<br>03 |

#### Type B

| Unit No       | Area                  |
|---------------|-----------------------|
| Appartment 01 | 130.00 m <sup>2</sup> |
| Appartment 02 | 158.00 m2             |
| Appartment 03 | 119.00 m <sup>2</sup> |
| Appartment 04 | 119.00 m <sup>2</sup> |

GROUND FLOOR PLAN