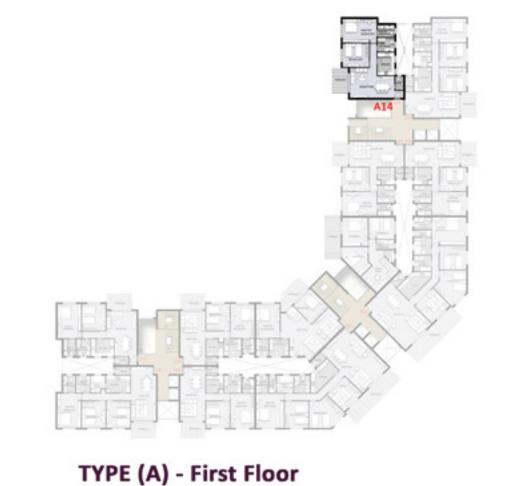

## L-Shaped Buildings

J'noub includes 13 L-shaped buildings that offer 94 residential units. The buildings can be accessed through any of their three entrances from the main road, the central green landscapes, and the underground parking area. The buildings also feature two staircases, one of which is dedicated to servicing the units.

#### DISCLAIME

L-Shaped Buildings A & C - Typical Floor

TYPE (A) - First Floor 2 Bedroom Appartment (A11) 130 m2 Space Name Dimension 8.20\*3.80 Reception 5.30\*3.60 Master Bedroom 4.00\*3.60 Bedroom1 Kitchen 2.60\*2.60 Toilet(Guest Bathroom) 1.25\*1.65 Main Bathroom 2.60\*2.65 Master Bathroom 1.80\*2.10 Corridor 1.05\*3.75 2.30\*3.80 Terrace

| 2 Bedroom<br>Appartment (A14)                                                                           | 134 m2                                                                                               |
|---------------------------------------------------------------------------------------------------------|------------------------------------------------------------------------------------------------------|
| Space Name                                                                                              | Dimension                                                                                            |
| Reception Master Bedroom Bedroom1 Kitchen Toilet(Guest Bathroom) Main Bathroom Master Bathroom Corridor | 4.60*6.85<br>5.25*3.60<br>4.05*3.60<br>2.25*2.60<br>1.25*2.00<br>2.20*2.60<br>1.85*2.60<br>1.05*3.75 |
| Terrace                                                                                                 | 2.30*3.80                                                                                            |