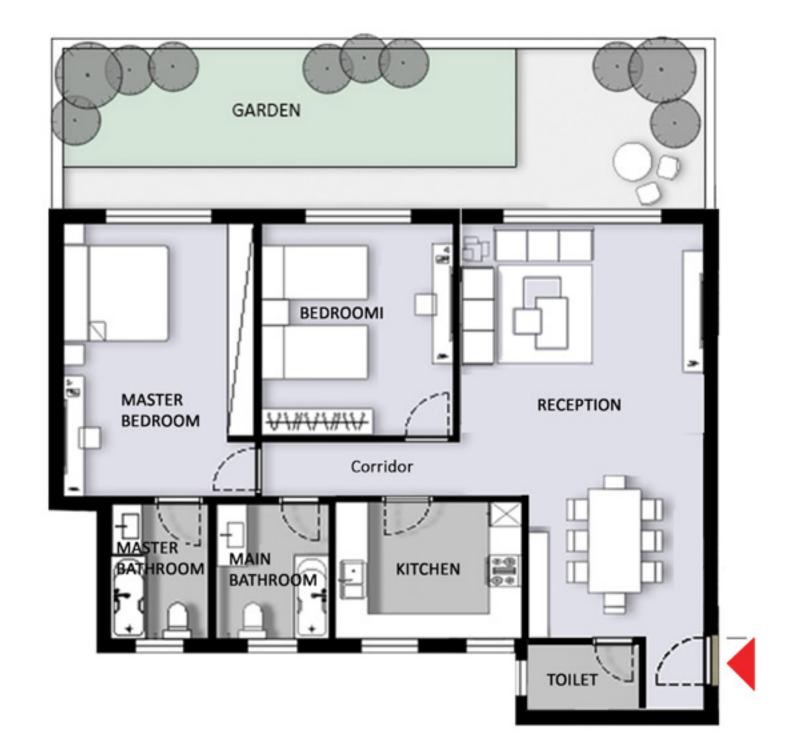

### TYPE (A) - Ground Floor 2 Bedroom Appartment (A04) 130 m2

| Space Name             | Dimensior |
|------------------------|-----------|
| Reception              | 4.60*7.95 |
| Master Bedroom         | 5.25*3.60 |
| Bedroom1               | 4.05*3.60 |
| Kitchen                | 3.60*2.60 |
| Toilet(Guest Bathroom) | 1.25*2.00 |
| Main Bathroom          | 2.20*2.60 |
| Master Bathroom        | 1.85*2.60 |
| Corridor               | 1.05*3.75 |