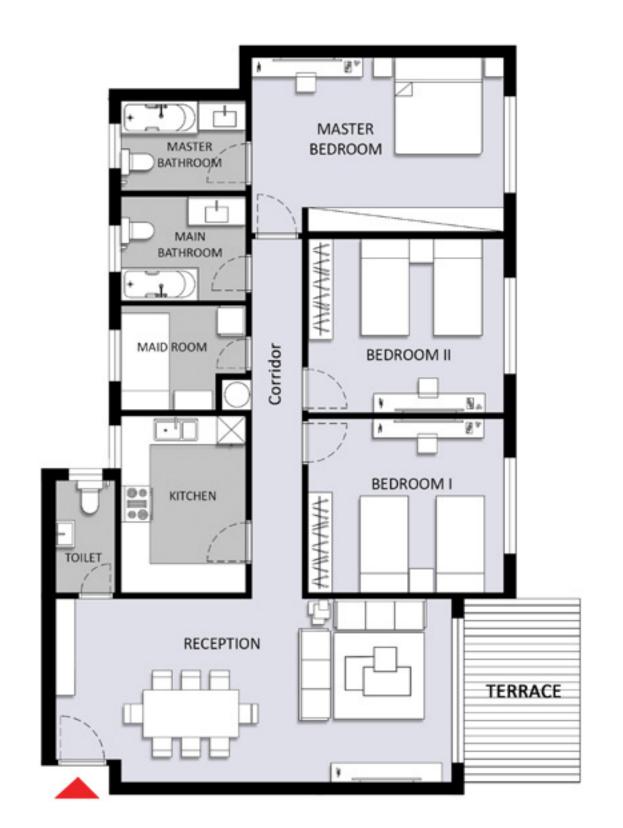

TYPE (A) - First Floor 2 Bedroom

Appartment (A12)

130 m2

| Appartment (A12)                                                                                                | 130 1112                                                                                                          |
|-----------------------------------------------------------------------------------------------------------------|-------------------------------------------------------------------------------------------------------------------|
| Space Name                                                                                                      | Dimensio                                                                                                          |
| Reception Master Bedroom Bedroom1 Kitchen Toilet(Guest Bathroom) Main Bathroom Master Bathroom Corridor Terrace | 8.20*3.80<br>5.30*3.60<br>4.00*3.60<br>2.60*2.60<br>1.25*1.60<br>2.60*2.60<br>1.80*2.10<br>1.05*3.70<br>2.30*3.80 |