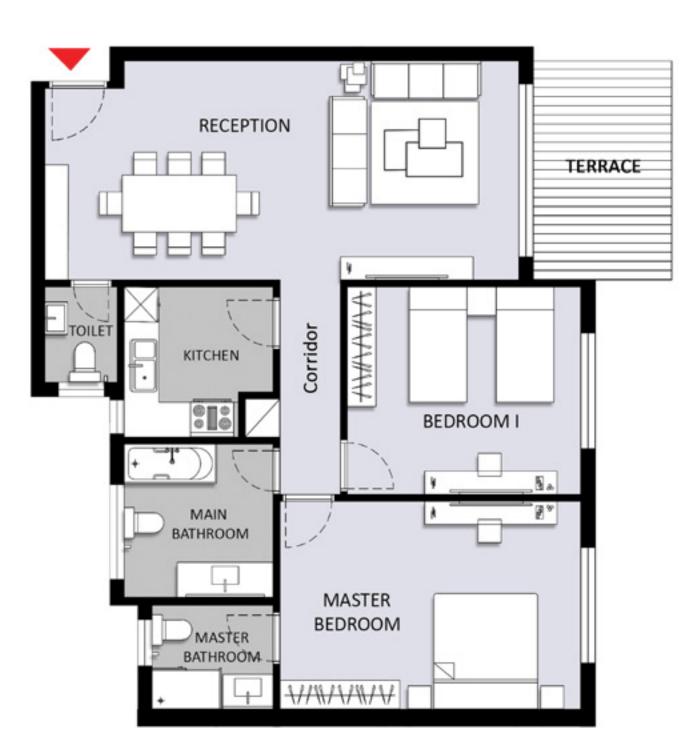

# TYPE (A) - Ground Floor 2 Bedroom

| Appartment (A01)       | 119 m2    |
|------------------------|-----------|
| Space Name             | Dimension |
| Reception              | 8.20*3.80 |
| Master Bedroom         | 5.30*3.60 |
| Bedroom                | 4.00*3.60 |
| Kitchen                | 2.60*2.60 |
| Toilet(Guest Bathroom) |           |
| Main Bathroom          | 2.60*2.65 |
| Master Bathroom        | 1.80*2.10 |
| Corridor               | 1.05*3.75 |