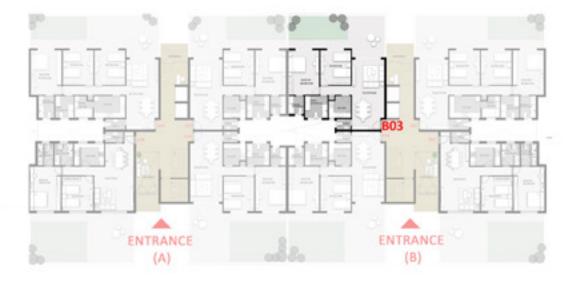

Appartment (B03)

Master bedroom

4 Bedroom

Reception

Bedroom1

Bedroom2

Maid Room

Main Bathroom

Maid Bathroom

Master Bathroom

Kitchen

Corridor

Living

Space Name