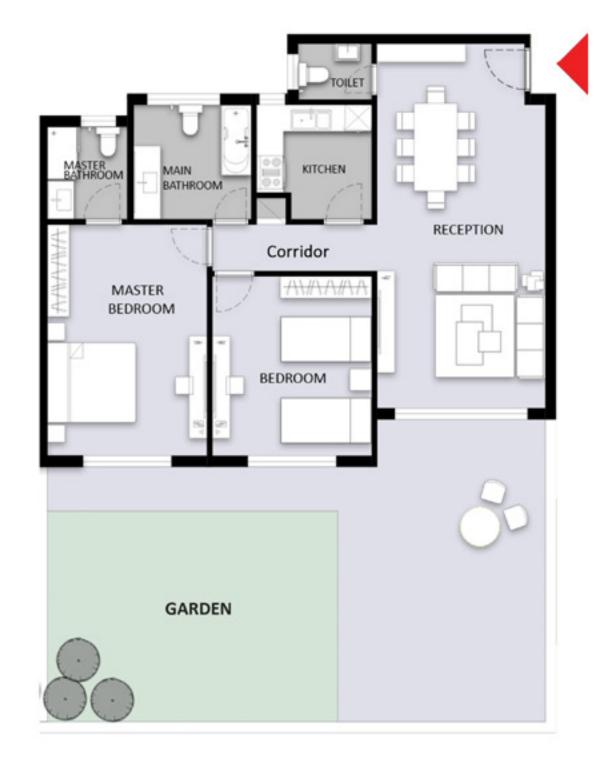

Appartment (B03)

Master bedroom

4 Bedroom

Reception

Bedroom1

Bedroom2

Maid Room

Main Bathroom

Maid Bathroom

Master Bathroom

Kitchen

Corridor

Living

Space Name