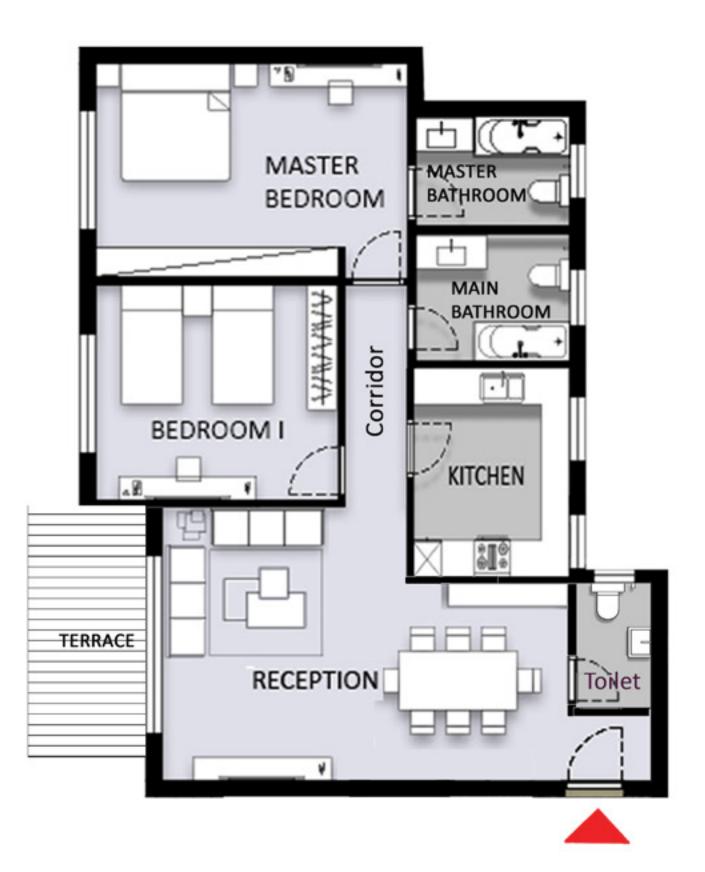

#### DISCLAIMER:

TYPE (A) - First Floor 3 Bedroom Appartment (A13) 168 m2 Space Name Dimension 3.80\*8.20 Reception 5.25\*3.60 Master Bedroom 4.20\*3.60 Bedroom1 4.20\*3.60 2.60\*3.70 Bedroom2 Kitchen Toilet(Guest Bathroom) 1.25\*2.35 Main Bathroom 2.20\*2.60 Master Bathroom 1.85\*2.60 Maid Room 2.20\*2.60 1.05\*7.45 Corridor Terrace 2.30\*3.80