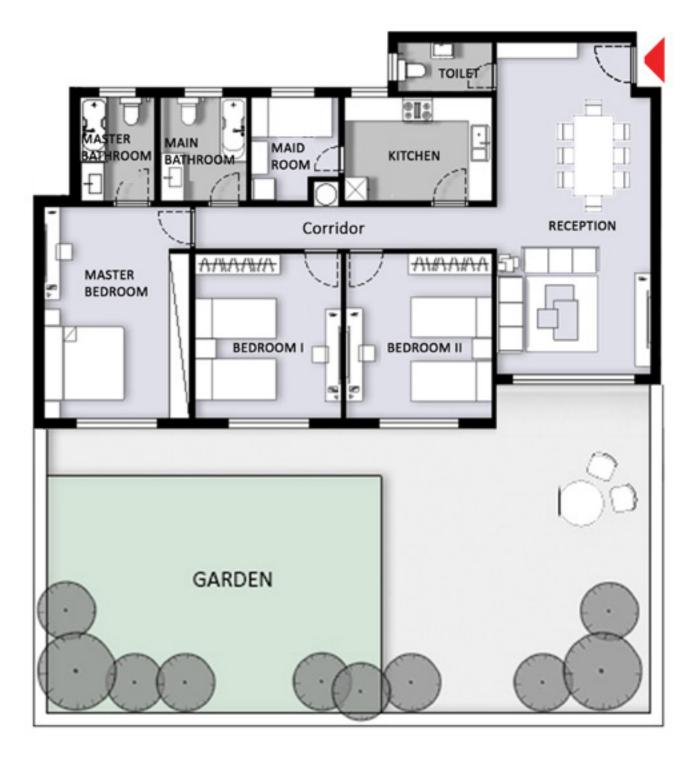

## DISCLAIMER:

TYPE (C) - Ground Floor 2 Bedroom

Appartment (C01) 130 m2

| Space Name                                                                                     | Dimension                                                                               |
|------------------------------------------------------------------------------------------------|-----------------------------------------------------------------------------------------|
| Reception Master Bedroom Bedroom1 Kitchen Toilet(Guest Bathroom) Main Bathroom Master Bathroom | 4.60*7.95<br>5.25*3.60<br>4.05*3.60<br>3.60*2.60<br>1.25*2.00<br>2.20*2.60<br>1.85*2.60 |
| Corridor                                                                                       | 1.05*3.75                                                                               |