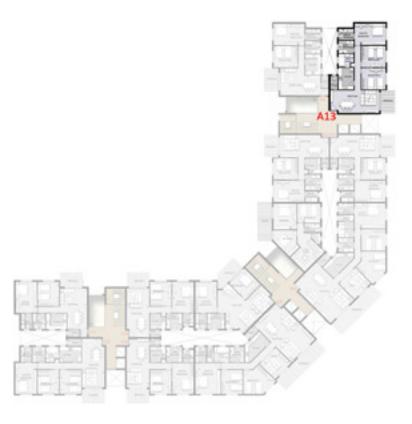

#### DISCLAIMER:

TYPE (A) - First Floor 3 Bedroom Appartment (A13) 168 m2 Space Name Dimension 3.80\*8.20 Reception 5.25\*3.60 Master Bedroom 4.20\*3.60 Bedroom1 4.20\*3.60 2.60\*3.70 Bedroom2 Kitchen Toilet(Guest Bathroom) 1.25\*2.35 Main Bathroom 2.20\*2.60 Master Bathroom 1.85\*2.60 Maid Room 2.20\*2.60 1.05\*7.45 Corridor Terrace 2.30\*3.80