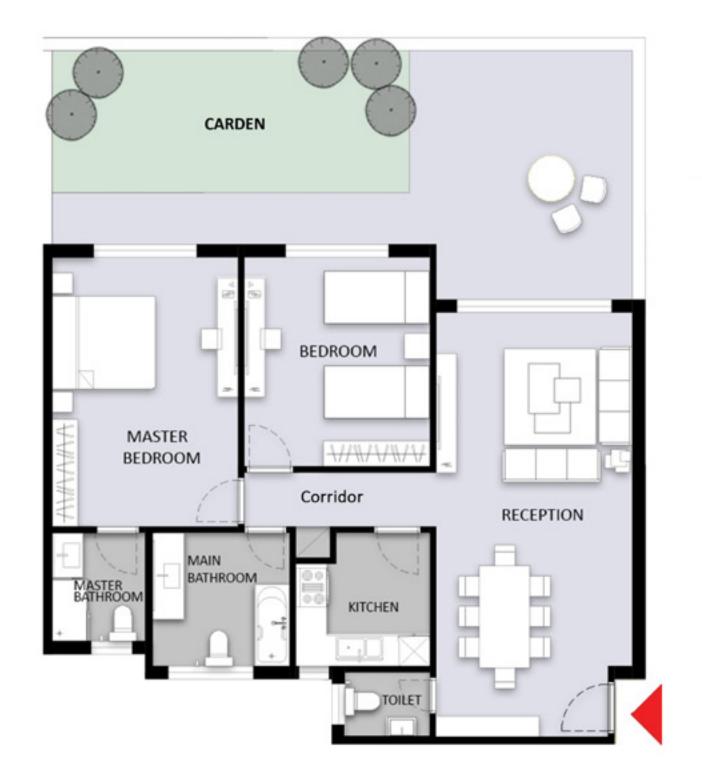

#### DISCLAIMER:

TYPE (B) - Ground Floor 2 Bedroom Appartment (B03) 119 m2 Space Name Dimension 8.20\*3.80 Reception 5.30\*3.60 Master Bedroom 4.00\*3.60 Bedroom 2.60\*2.60 Kitchen Toilet(Guest Bathroom) 1.25\*1.65 2.60\*2.65 Main Bathroom 1.80\*2.10 Master Bathroom Corridor 1.05\*3.75