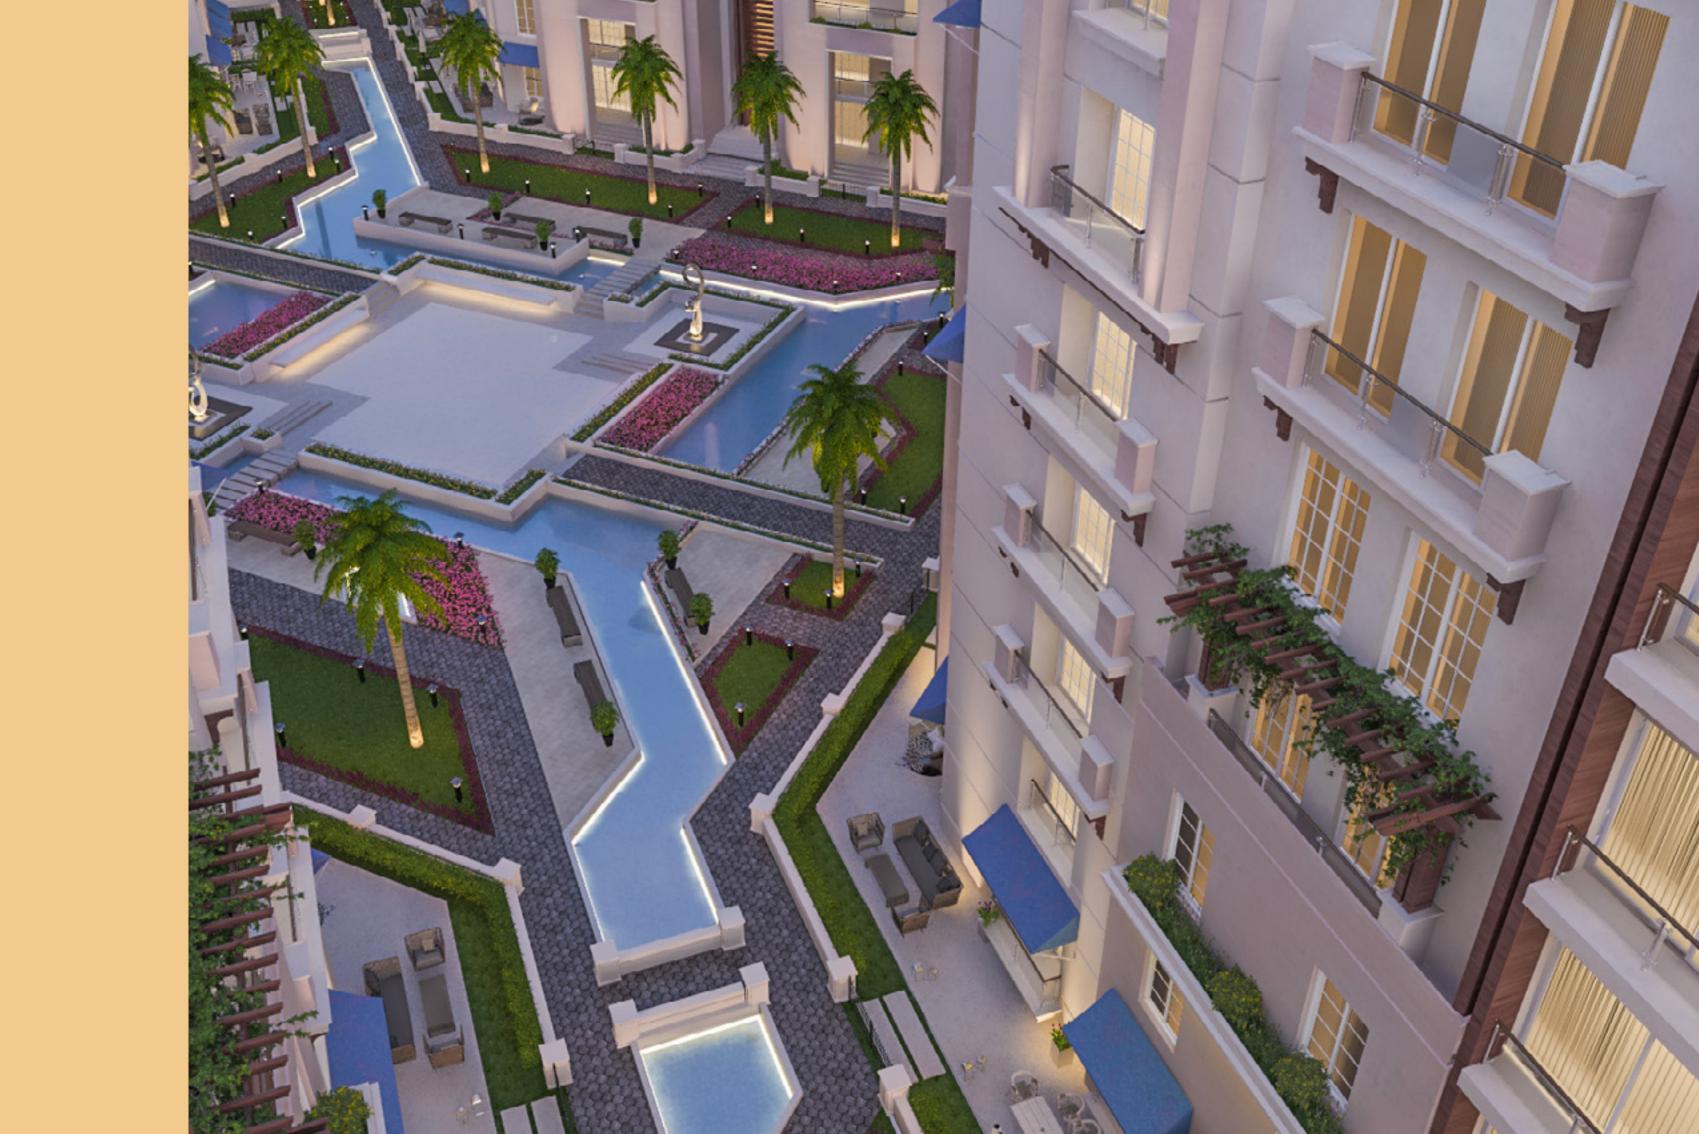

Developed for the future, J'noub is an avant-garde community that was carefully planned and designed to offer utmost comfort and privacy for its homeowners in a serene community. J'noub is truly an oasis in the heart of desert. The 200,000 square meter compound includes a 30-meter-wide green belt at its forefront, and the residential area is built in the form of peninsulas, where green landscapes and water features are harmoniously weaved between every building and structure.

# A Thriving Community for Refined Living Experiences

The gated community of J'noub promises to modernize living experiences and infuse them with vibrant activities in the heart of nature. Bringing together family and friends, the development embraces several indoor and outdoor communal spaces that feature state-of-the-art facilities.

J'noub's lush landscapes include dedicated areas for barbeques and afternoon strolls, with dotted shaded benches and dedicated trails for walking, jogging and biking. The two-level Clubhouse offers the perfect venue for gettogethers and private celebrations and includes a designated kids area.

## We've Taken Care of Everything, Down to the Smallest Details

J'noub is a thriving community that is self-sustained in every sense. The development's comprehensive facilities and services cover all the needs of its resident homeowners, for all-out convenience and peace of mind. The community embraces a green concept and promotes healthy living experiences, with designated indoor and outdoor courts, trails and fitness areas. Promising a greener living experience, the community includes recycling bins and solar panels that are used to light up public spaces during the nighttime.