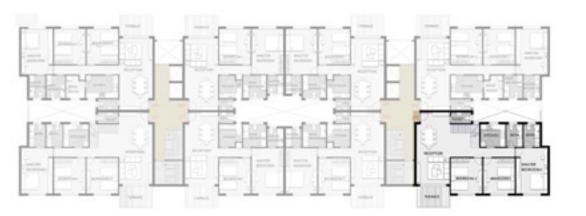

# I-Shaped Buildings - Typical Floors

Apartments are available in a wide range of sizes and utilized to every family's preferences.

The floor plans are designed to maxims the utilization of space and facilitate a luxury lifestyle. Units are a collection of 2,3 and 4 bedroom apartments where each contains a master bedroom, a guest toilet, a guest room or maid's quarter, spacious receptions, kitchens, rooms, bathrooms and terraces overlooking J'noub's beautiful and rich landscaped areas and water features.

# Typical Floo

| Unit NO    |          | Area |                   |
|------------|----------|------|-------------------|
| Appartment | 21 to 71 | 130. | 00 m2             |
| Appartment | 22 to 72 | 130. | 00 m <sup>2</sup> |
| Appartment | 23 to 73 | 168. | 00 m <sup>2</sup> |
| Appartment | 24 to 64 | 168. | 00 m <sup>2</sup> |
|            |          |      |                   |

#### Type E

| Appartment 21 to 61 | 168.00 m2 |
|---------------------|-----------|
| Appartment 22 to 72 | 168.00 m2 |
| Appartment 23 to 73 | 130.00 m2 |
| Appartment 24 to 74 | 130.00 m2 |

### TYPICAL FLOOR PLAN