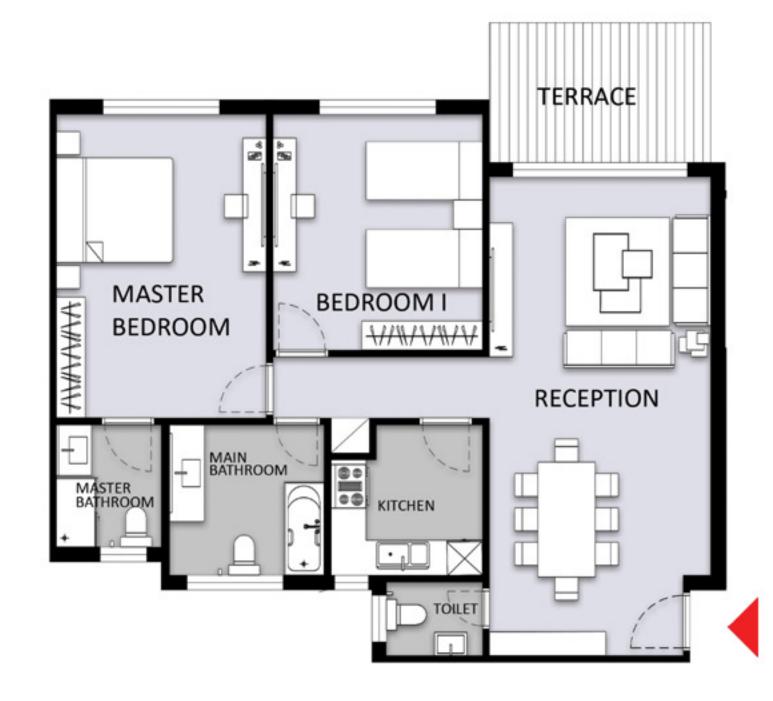

#### TYPE (A) - Ground Floor 2 Bedroom Appartment (A01)

119 m2

| Space Name                                                                                              | Dimension                                                                                            |
|---------------------------------------------------------------------------------------------------------|------------------------------------------------------------------------------------------------------|
| Reception Master Bedroom Bedroom1 Kitchen Toilet(Guest Bathroom) Main Bathroom Master Bathroom Corridor | 8.20*3.80<br>5.30*3.60<br>4.00*3.60<br>2.60*2.60<br>1.25*1.65<br>2.60*2.65<br>1.80*2.10<br>1.05*3.75 |

#### TYPE (A) - Ground Floor 2 Bedroom

Appartment (A02) 119 m2

| Space Name             | Dimension |
|------------------------|-----------|
| Reception              | 8.20*3.80 |
| Master Bedroom         | 5.30*3.60 |
| Bedroom1               | 4.00*3.60 |
| Kitchen                | 2.60*2.60 |
| Toilet(Guest Bathroom) | 1.25*1.65 |
| Main Bathroom          | 2.60*2.65 |
| Master Bathroom        | 1.80*2.10 |
| Corridor               | 1.05*3.75 |