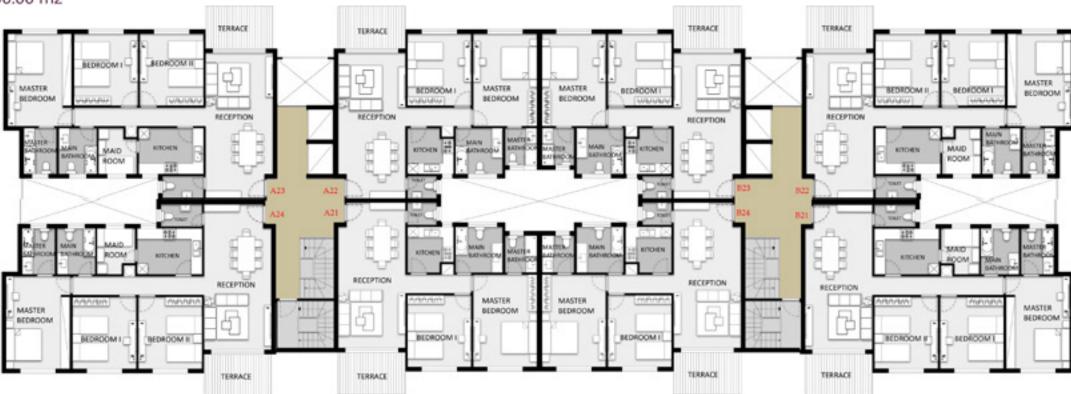

## L-Shaped Buildings - Typical Floors

Apartments are available in a wide range of sizes and utilized to every family's preferences. Buildings A & C typical floor apartments are found on floors 1 to 7 while building B features them on floors 2 to 7.

The floor plans are designed to maxims the utilization of space and facilitate a luxury lifestyle. Units are a collection of 2,3 and 4 bedroom apartments where each contains a master bedroom, a guest toilet, a guest room or maid's quarter, spacious receptions, kitchens, rooms, bathrooms and terraces overlooking J'noub's beautiful and rich landscaped areas and water features.

# Typical Floo

| Unit NO    |          | Area |                   |
|------------|----------|------|-------------------|
| Appartment | 21 to 71 | 130. | 00 m2             |
| Appartment | 22 to 72 | 130. | 00 m <sup>2</sup> |
| Appartment | 23 to 73 | 168. | 00 m <sup>2</sup> |
| Appartment | 24 to 64 | 168. | 00 m <sup>2</sup> |
|            |          |      |                   |

#### Type E

| Appartment 21 to 61 | 168.00 m2 |
|---------------------|-----------|
| Appartment 22 to 72 | 168.00 m2 |
| Appartment 23 to 73 | 130.00 m2 |
| Appartment 24 to 74 | 130.00 m2 |