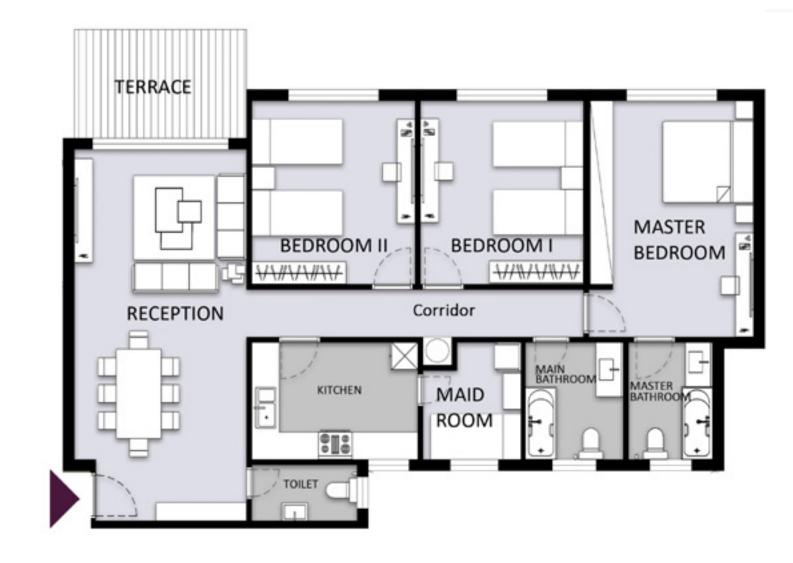

## Find A Home That Speaks Your Language

J'noub offers a wide variety of homes, all of which are smart and green, and promise scenic views of manicured lawns and water features. Catering for future homeowners, there's a perfect home for every need and desire at J'noub. There are three distinct types of buildings (Type A, Type B and Type C), offering a variety of typical floor apartments and distinct duplexes. The spaces between buildings range between 15 and 55 meters, allowing for privacy and unobstructed views of the surrounding nature. In its quest to promote modern and minimal living, every unit comes with three bathrooms, an allocated parking space and an optional maid's room and storage room.

J'noub's buildings embrace grand entrances with double-height foyers, in addition to a lobby at the underground parking level and panoramic Private Lounges for residents and their guests. The development's 1,959 units range from two-bedroom apartments to five-bedroom duplexes, with areas between 110 and 330 square meters. Every unit was planned and designed to make optimum use of space and offer spacious living spaces for its homeowners, with every home

featuring a master bedroom, generous living areas, in addition to large terraces or windows overlooking the lush landscapes. A limited number of units include private gardens and rooftop terraces.