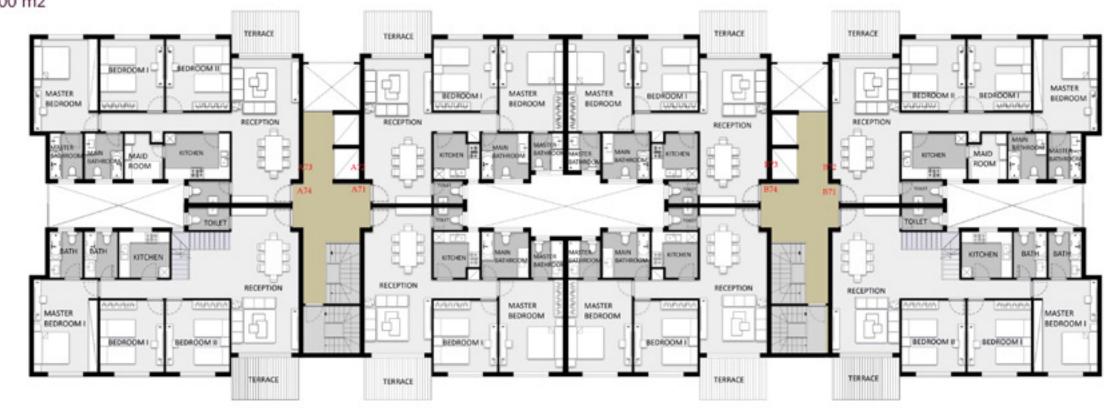

## L-Shaped Buildings

J'noub includes 13 L-shaped buildings that offer 94 residential units. The buildings can be accessed through any of their three entrances from the main road, the central green landscapes, and the underground parking area. The buildings also feature two staircases, one of which is dedicated to servicing the units.

## L-Shaped Buildings - Typical Floors

Apartments are available in a wide range of sizes and utilized to every family's preferences. Buildings A & C typical floor apartments are found on floors 1 to 7 while building B features them on floors 2 to 7.

#### Type B

| Unit No                             | Area      |
|-------------------------------------|-----------|
| Duplex 71<br>(7th 137 m2 & roof 168 | 305.00 m2 |
| Appartment 72                       | 246.00 m2 |
| Appartment 73                       | 246.00 m2 |
| Duplex 74                           | 305.00 m2 |
| (7th 137 m2 & roof 168 mg           | m2)       |

#### Type C

| Unit No       | Area     |
|---------------|----------|
| Appartment 71 | 168.00 m |
| Appartment 72 | 168.00 m |
| Appartment 73 | 130.00 m |
| Appartment 74 | 130.00 m |