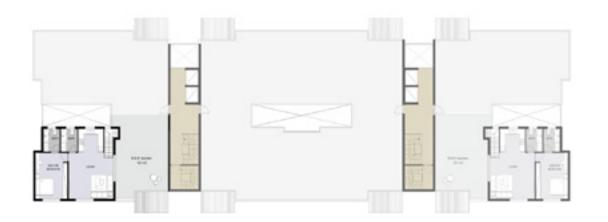

#### DISCLAIMER:

I-Shaped Buildings
Top Floor Duplex
with penthouse

### Seventh Floor

Туре

| Unit No    |    | Area      |
|------------|----|-----------|
| Appartment | 71 | 130.00 m2 |
| Appartment | 72 | 130.00 m2 |
| Appartment | 73 | 168.00 m2 |
| Duplex     | 74 | 270.00 m2 |
|            |    |           |

(7th 168m2 & roof 102m2)

| Unit No |             | Area      |
|---------|-------------|-----------|
| Duplex  | 71          | 270.00 m2 |
| (7th    | 168m2 & roc | of 102m2) |

Appartment 72 168.00 m2 Appartment 73 130.00 m2 Appartment 74 130.00 m2

## SEVENTH FLOOR PLAN