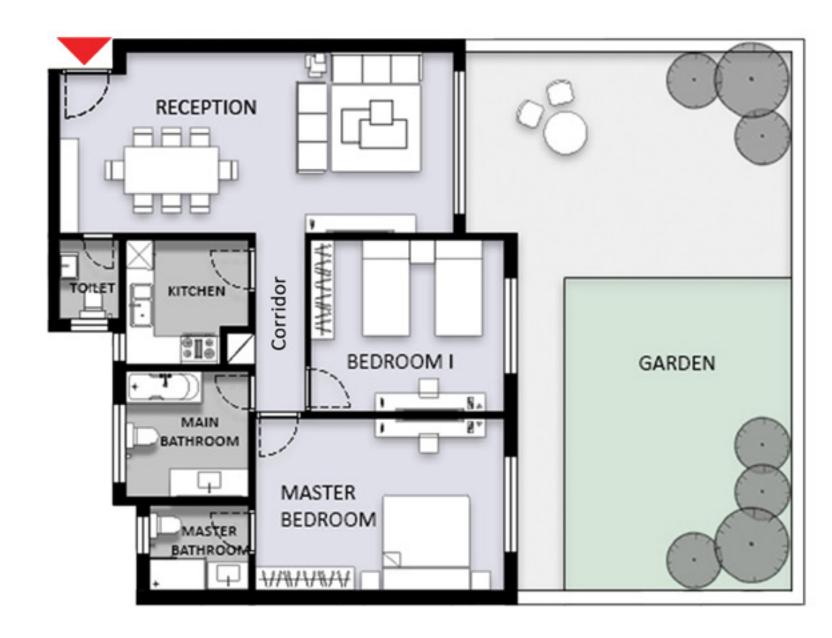

#### TYPE (A) - Ground Floor 2 Bedroom Appartment (A01)

119 m2

| Space Name                                                                                              | Dimension                                                                                            |
|---------------------------------------------------------------------------------------------------------|------------------------------------------------------------------------------------------------------|
| Reception Master Bedroom Bedroom1 Kitchen Toilet(Guest Bathroom) Main Bathroom Master Bathroom Corridor | 8.20*3.80<br>5.30*3.60<br>4.00*3.60<br>2.60*2.60<br>1.25*1.65<br>2.60*2.65<br>1.80*2.10<br>1.05*3.75 |