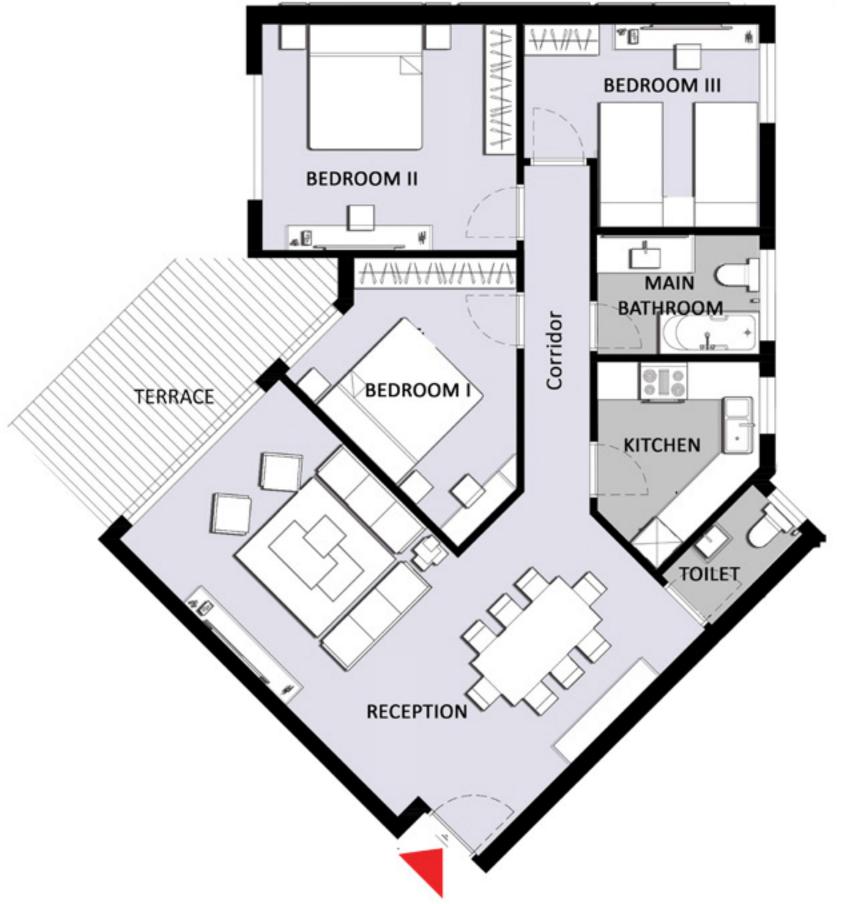

#### DISCLAIMER:

TYPE (B) - Typical Floor 4 Bedroom Appartment (B23)

| Appartment (B23)                                                                                                                                | 246 m2                              |
|-------------------------------------------------------------------------------------------------------------------------------------------------|-------------------------------------|
| Space Name                                                                                                                                      | Dimension                           |
| Reception Living Master bedroom Bedroom1 Bedroom2 Kitchen Corridor Maid Room Toilet (Guest Bathroom Main Bathroom Master Bathroom Maid Bathroom | 2.45*2.60<br>1.80*2.60<br>1.05*2.60 |
| Terrace                                                                                                                                         | 2.20*9.55                           |