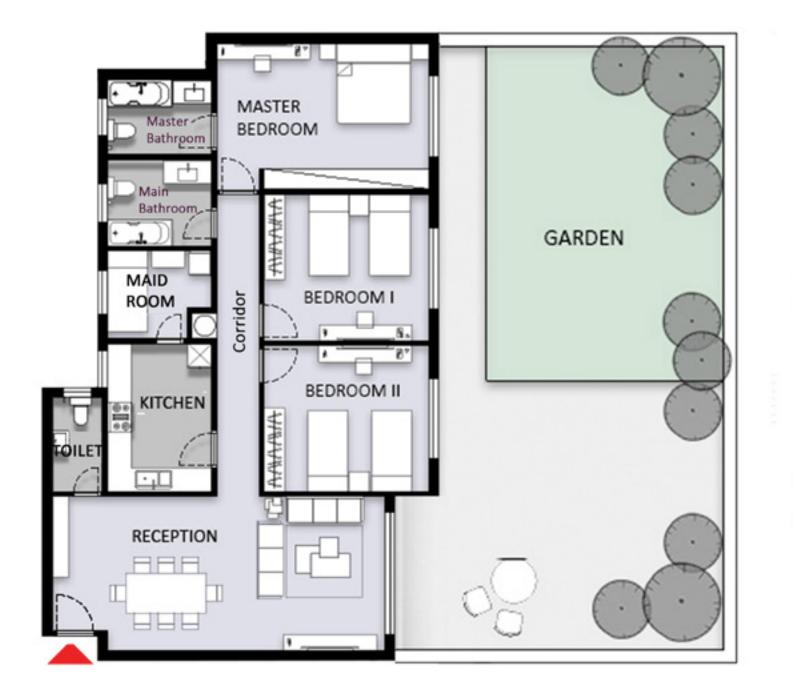

#### TYPE (A) - Ground Floor 2 Bedroom

Appartment (A02) 119 m2

| Space Name             | Dimension |
|------------------------|-----------|
| Reception              | 8.20*3.80 |
| Master Bedroom         | 5.30*3.60 |
| Bedroom1               | 4.00*3.60 |
| Kitchen                | 2.60*2.60 |
| Toilet(Guest Bathroom) | 1.25*1.65 |
| Main Bathroom          | 2.60*2.65 |
| Master Bathroom        | 1.80*2.10 |
| Corridor               | 1.05*3.75 |