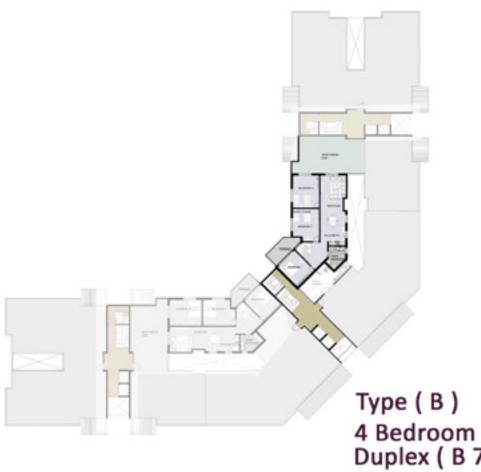

#### ROOF FLOOR PLAN

Type (B) 4 Bedroom Duplex ( B71 )

#### ROOF FLOOR PLAN

Type ( A ) 4 Bedroom Duplex ( A74 )