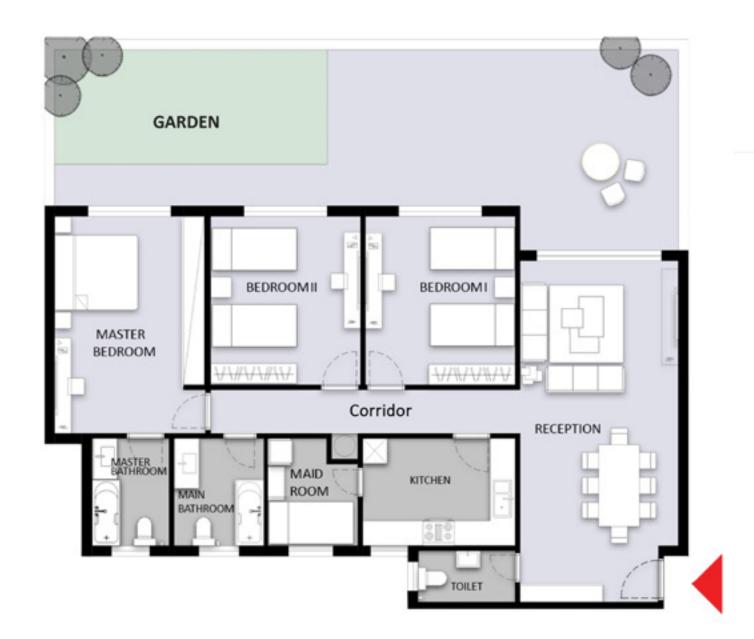

#### TYPE (A) - Ground Floor 2 Bedroom

Appartment (A02) 119 m2

| Space Name             | Dimension |
|------------------------|-----------|
| Reception              | 8.20*3.80 |
| Master Bedroom         | 5.30*3.60 |
| Bedroom1               | 4.00*3.60 |
| Kitchen                | 2.60*2.60 |
| Toilet(Guest Bathroom) | 1.25*1.65 |
| Main Bathroom          | 2.60*2.65 |
| Master Bathroom        | 1.80*2.10 |
| Corridor               | 1.05*3.75 |