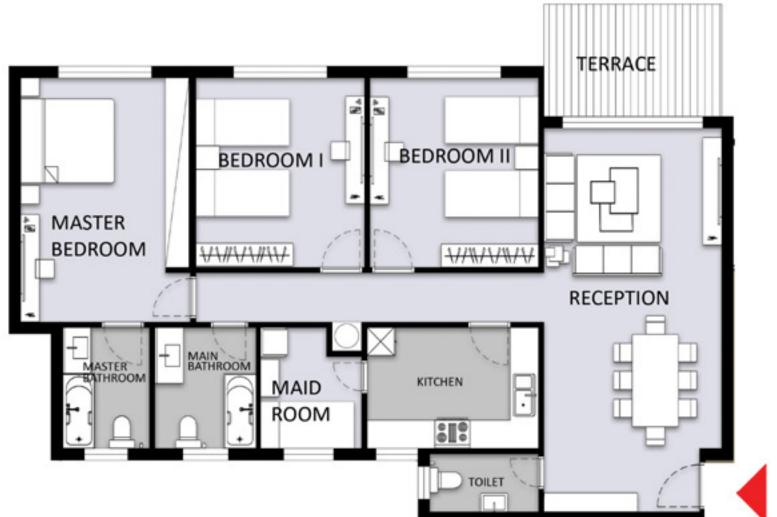

#### DISCLAIMER:

TYPE (B) - First Floor 3 Bedroom Appartment (B11)

| Appartment (B11)                                                                                            | 168 m2                                                                                                                         |  |
|-------------------------------------------------------------------------------------------------------------|--------------------------------------------------------------------------------------------------------------------------------|--|
| Space Name                                                                                                  | Dimension                                                                                                                      |  |
| Reception Master bedroom Bedroom 1 Bedroom 2 Kitchen Miad Room Master Bathroom Main Bathroom Toilet Terrace | 8.20*3.80<br>5.30*3.60<br>4.00*3.60<br>4.00*3.60<br>3.65*2.60<br>2.58*2.16<br>2.70*1.85<br>2.58*2.16<br>2.30*1.25<br>3.80*2.25 |  |