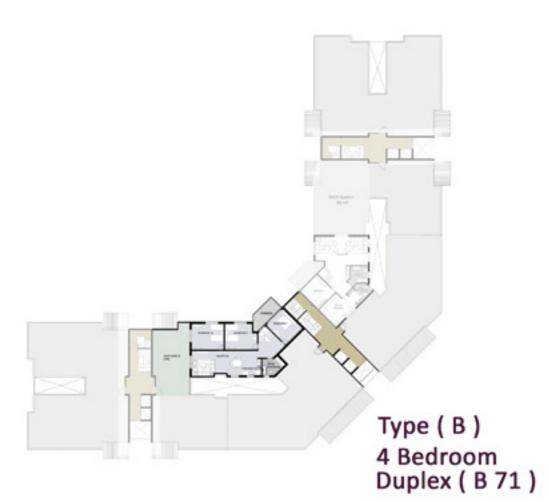

pace Name                                                                         | Dimension                                                   |
| Reception<br>Master Bedroom<br>Kitchen<br>Toilet(Gust Bathroom)<br>Master Bathroom | 39.25m2<br>4.80*3.20<br>3.00*2.85<br>1.25*2.30<br>3.00*1.50 |





First Floor

**Ground Floor** 

#### DISCLAIMER:

All renders and visual materials are for illustrative purpose only. Actual areas may vary from the stated figures. All dimensions are measured to structural elements. OUD reserves the right to make minor modifications without prior notice. Unit floor plan might be mirrored accourding to its location in the layout. Garden area and boundaries vary accourding to unit location.

#### DISCLAIMER:

L-Shaped Buildings
Top Floor Duplex
with penthouse





|     | 200 |
|-----|-----|
| 305 | m2  |

| Roof Floor    | 168 m2    |  |
|---------------|-----------|--|
| Space Name    | Dimension |  |
| Reception     | 3.95*6.80 |  |
| Bedroom 1     | 4.25*3.60 |  |
| Bedroom 2     | 4.00*4.60 |  |
| Bedroom 3     | 4.00*4.90 |  |
| Main Bathroom | 9.35m2    |  |
| kitchenette   | 2.60*2.80 |  |
| corridor      | 1.10*2.20 |  |
| Main Lobby    | 10.00M2   |  |
| Terrace       | 2.30*5.20 |  |

| Seventh Floor          | 137 m2               |
|------------------------|----------------------|
| Space Name             | Dimension            |
| Reception              | 50.20 m <sub>2</sub> |
| Master bedroom         | 16.45 m <sub>2</sub> |
| Kitchen                | 3.05*2.60            |
| Maid Room              | 2.00*2.60            |
| Toilet