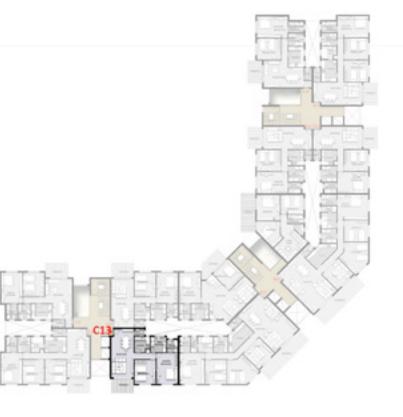

#### DISCLAIMER:

2 Bedroom 130 m2 Appartment (C13) Space Name Dimension 8.20\*3.80 Reception Master Bedroom 5.30\*3.60 4.00\*3.60 Bedroom1 2.60\*2.60 Kitchen Toilet(Guest Bathroom) 1.25\*1.65 2.60\*2.65 Main Bathroom