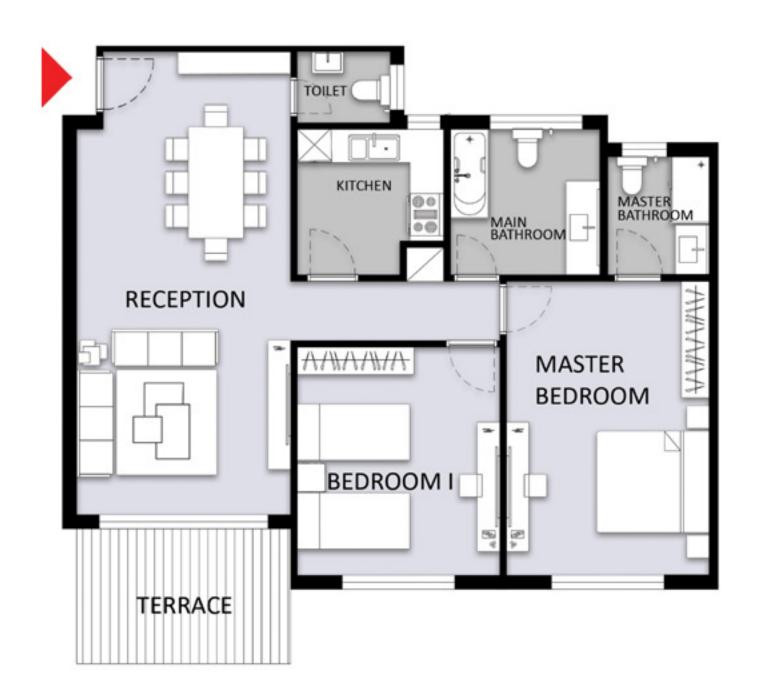

## Find A Home That Speaks Your Language

J'noub offers a wide variety of homes, all of which are smart and green, and promise scenic views of manicured lawns and water features. Catering for future homeowners, there's a perfect home for every need and desire at J'noub. There are three distinct types of buildings (Type A, Type B and Type C), offering a variety of typical floor apartments and distinct duplexes. The spaces between buildings range between 15 and 55 meters, allowing for privacy and unobstructed views of the surrounding nature. In its quest to promote modern and minimal living, every unit comes with three bathrooms, an allocated parking space and an optional maid's room and storage room.

J'noub's buildings embrace grand entrances with double-height foyers, in addition to a lobby at the underground parking level and panoramic Private Lounges for residents and their guests. The development's 1,959 units range from two-bedroom apartments to five-bedroom duplexes, with areas between 110 and 330 square meters. Every unit was planned and designed to make optimum use of space and offer spacious living spaces for its homeowners, with every home

featuring a master bedroom, generous living areas, in addition to large terraces or windows overlooking the lush landscapes. A limited number of units include private gardens and rooftop terraces.