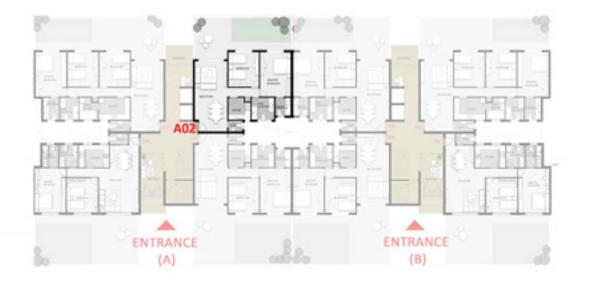

#### TYPE (A) - Ground Floor 2 Bedroom

Appartment (A02) 119 m2

| Space Name             | Dimension |
|------------------------|-----------|
| Reception              | 8.20*3.80 |
| Master Bedroom         | 5.30*3.60 |
| Bedroom1               | 4.00*3.60 |
| Kitchen                | 2.60*2.60 |
| Toilet(Guest Bathroom) | 1.25*1.65 |
| Main Bathroom          | 2.60*2.65 |
| Master Bathroom        | 1.80*2.10 |
| Corridor               | 1.05*3.75 |