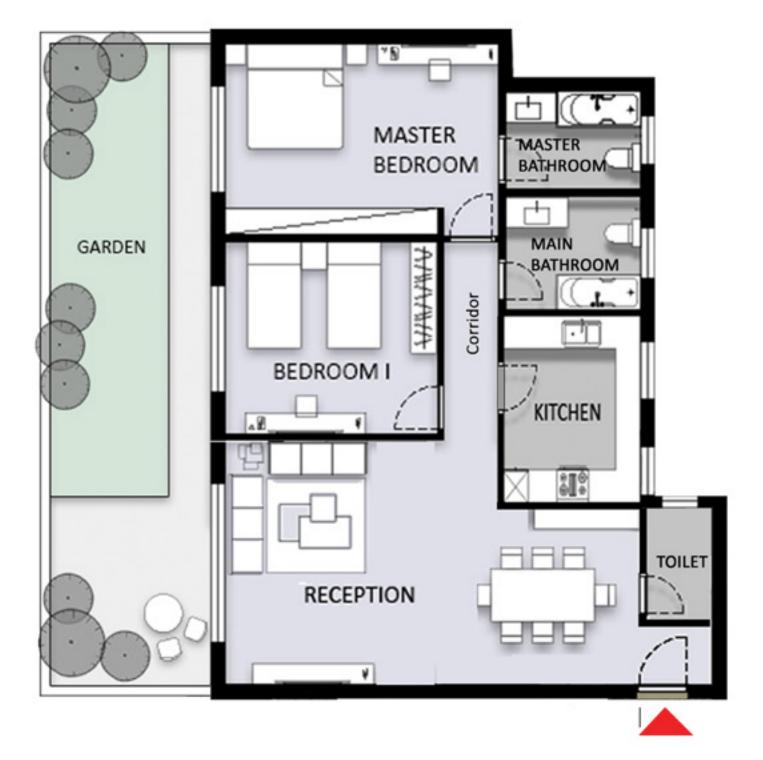

#### DISCLAIMER:

TYPE (A) - Ground Floor
3 Bedroom
Appartment (A03) 158 m2

| Apparement (A03)                                                                                                           |                                                                                                                                |
|----------------------------------------------------------------------------------------------------------------------------|--------------------------------------------------------------------------------------------------------------------------------|
| Space Name                                                                                                                 | Dimension                                                                                                                      |
| Reception Master Bedroom Bedroom1 Bedroom2 Kitchen Toilet(Guest Bathroom) Main Bathroom Master Bathroom Maid Room Corridor | 3.80*8.20<br>5.25*3.60<br>4.20*3.60<br>4.20*3.60<br>2.60*3.70<br>1.25*2.35<br>2.20*2.60<br>1.85*2.60<br>2.20*2.60<br>1.05*7.45 |