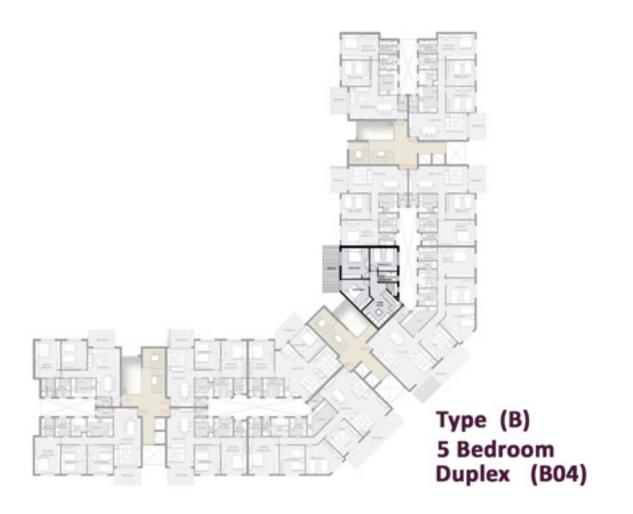

## L-Shaped Buildings - Duplexes

With the smart design of type L, variety is not optional. Duplexes are nicely placed in building B in two options; the ground floor with gardens and the top floor with penthouses.