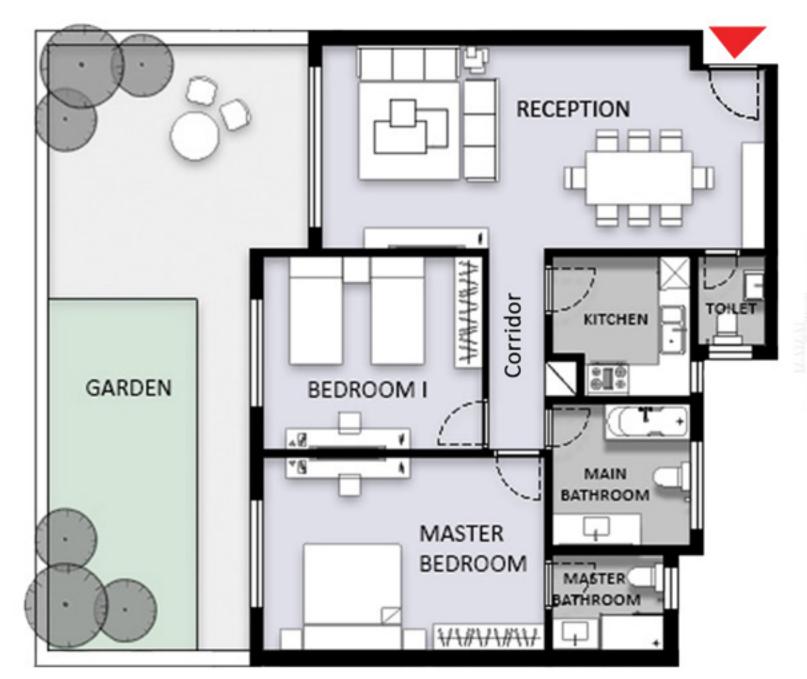

# TYPE (A) - Ground Floor 2 Bedroom

| Appartment (A01)       | 119 m2    |
|------------------------|-----------|
| Space Name             | Dimension |
| Reception              | 8.20*3.80 |
| Master Bedroom         | 5.30*3.60 |
| Bedroom                | 4.00*3.60 |
| Kitchen                | 2.60*2.60 |
| Toilet(Guest Bathroom) |           |
| Main Bathroom          | 2.60*2.65 |
| Master Bathroom        | 1.80*2.10 |
| Corridor               | 1.05*3.75 |