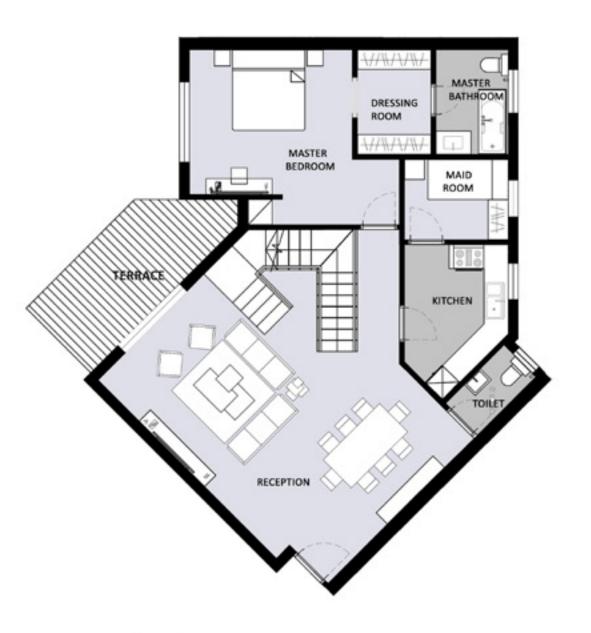

| Seventh Floor          | 137 m2               |
|------------------------|----------------------|
| Space Name             | Dimension            |
| Reception              | 50.20 m <sub>2</sub> |
| Master bedroom         | 16.45 m <sub>2</sub> |
| Kitchen                | 3.05*2.60            |
| Maid Room              | 2.00*2.60            |
| Toilet(Guest Bathroom) | 1.15*2.05            |
| Master Bathroom        | 2.60*1.80            |
| Dressing Room          | 1.80*2.60            |
| Corridor               | 1.05*3.75            |
| Terrace                | 2.30*5.20            |

#### SEVENTH FLOOR PLAN

270 m2

| Roof Floor                                                                         | 102 m2                                                                     |
|------------------------------------------------------------------------------------|----------------------------------------------------------------------------|
| Space Name                                                                         | Dimension                                                                  |
| Living<br>Master Bedroom<br>Kitchen<br>Main Bathroom<br>Master Bathroom<br>Terrace | 5.05*5.25<br>3.60*5.25<br>2.70*2.85<br>1.90*2.60<br>1.85*2.60<br>2.30*3.80 |

| Seventh Floor                                                                                                            | 168m2                                                                                                                         |
|--------------------------------------------------------------------------------------------------------------------------|-------------------------------------------------------------------------------------------------------------------------------|
| Space Name                                                                                                               | Dimension                                                                                                                     |
| Reception Master Bedroom Bedroom1 Bedroom2 Kitchen Toilet(Guest Bathroom) Main Bathroom Master Bathroom Corridor Terrace | 43.25 m2<br>5.25*3.60<br>4.20*3.60<br>4.20*3.60<br>2.60*3.70<br>1.25*2.35<br>2.20*2.60<br>1.85*2.60<br>1.05*7.45<br>2.30*3.80 |

#### SEVENTH FLOOR PLAN

270 m2

Roof Floor 102 m2

| Dimension |
|-----------|
| 5.05*5.25 |
| 3.60*5.25 |
| 2.70*2.85 |
| 1.90*2.60 |
| 1.85*2.60 |
| 2.30*3.80 |
|           |

| Seventh Floor                                                                                                            | 168m2                                                                                                                         |
|--------------------------------------------------------------------------------------------------------------------------|-------------------------------------------------------------------------------------------------------------------------------|
| Space Name                                                                                                               | Dimension                                                                                                                     |
| Reception Master Bedroom Bedroom1 Bedroom2 Kitchen Toilet(Guest Bathroom) Main Bathroom Master Bathroom Corridor Terrace | 43.25 m2<br>5.25*3.60<br>4.20*3.60<br>4.20*3.60<br>2.60*3.70<br>1.25*2.35<br>2.20*2.60<br>1.85*2.60<br>1.05*7.45<br>2.30*3.80 |