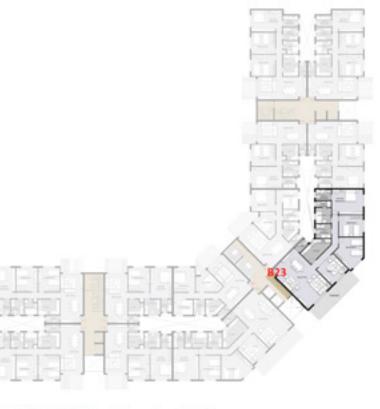

## L-Shaped Buildings - Typical Floors

Apartments are available in a wide range of sizes and utilized to every family's preferences. Buildings A & C typical floor apartments are found on floors 1 to 7 while building B features them on floors 2 to 7.

#### DISCLAIMER:

TYPE (B) - Typical Floor 4 Bedroom Appartment (B23)

| Appartment (B23)                                                                                                                                | 246 m2                              |
|-------------------------------------------------------------------------------------------------------------------------------------------------|-------------------------------------|
| Space Name                                                                                                                                      | Dimension                           |
| Reception Living Master bedroom Bedroom1 Bedroom2 Kitchen Corridor Maid Room Toilet (Guest Bathroom Main Bathroom Master Bathroom Maid Bathroom | 2.45*2.60<br>1.80*2.60<br>1.05*2.60 |
| Terrace                                                                                                                                         | 2.20*9.55                           |