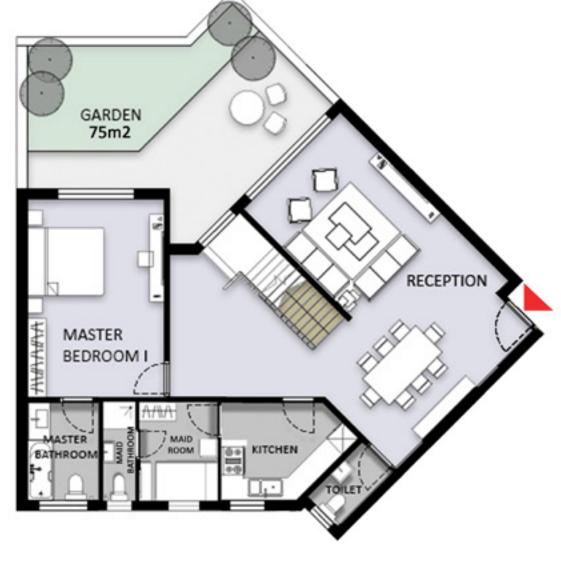

#### ROOF FLOOR PLAN

Type (B) 4 Bedroom Duplex ( B71 )

#### SEVENTH FLOOR PLAN

270 m2

| Roof Floor                                                                         | 102 m2                                                                     |
|------------------------------------------------------------------------------------|----------------------------------------------------------------------------|
| Space Name                                                                         | Dimension                                                                  |
| Living<br>Master Bedroom<br>Kitchen<br>Main Bathroom<br>Master Bathroom<br>Terrace | 5.05*5.25<br>3.60*5.25<br>2.70*2.85<br>1.90*2.60<br>1.85*2.60<br>2.30*3.80 |

| Seventh Floor                                                                                                            | 168m2                                                                                                                         |
|--------------------------------------------------------------------------------------------------------------------------|-------------------------------------------------------------------------------------------------------------------------------|
| Space Name                                                                                                               | Dimension                                                                                                                     |
| Reception Master Bedroom Bedroom1 Bedroom2 Kitchen Toilet(Guest Bathroom) Main Bathroom Master Bathroom Corridor Terrace | 43.25 m2<br>5.25*3.60<br>4.20*3.60<br>4.20*3.60<br>2.60*3.70<br>1.25*2.35<br>2.20*2.60<br>1.85*2.60<br>1.05*7.45<br>2.30*3.80 |

# ROOF Garden 52 m2 MASTER LIVING BEDROOM

**Roof Floor** 

102 m2

Seventh Floor

168 m2