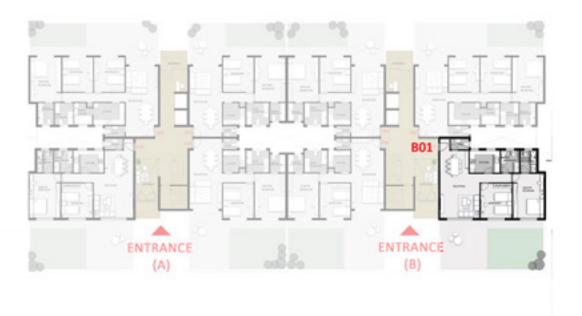

#### DISCLAIMER:

TYPE (B) - Ground Floor 2 Bedroom Appartment (B01) 130 m2

| Space Name             | Dimension |
|------------------------|-----------|
| Reception              | 4.60*7.95 |
| Master Bedroom         | 5.25*3.60 |
| Bedroom                | 4.05*3.60 |
| Kitchen                | 3.60*2.60 |
| Toilet(Guest Bathroom) | 1.25*2.00 |
| Main Bathroom          | 2.20*2.60 |
| Master Bathroom        | 1.85*2.60 |
| Corridor               | 1.05*3.75 |