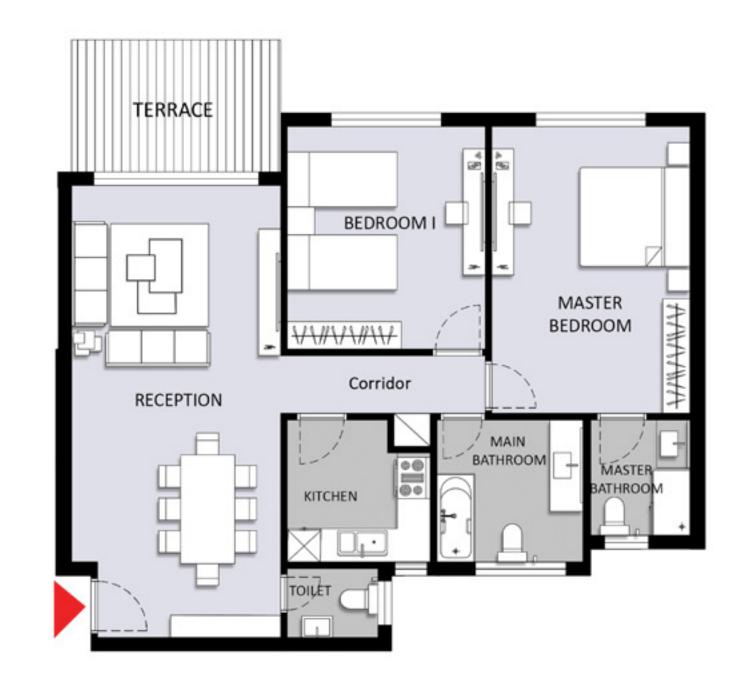

#### DISCLAIMER:

2 Bedroom 130 m2 Appartment (C13) Space Name Dimension 8.20\*3.80 Reception Master Bedroom 5.30\*3.60 4.00\*3.60 Bedroom1 2.60\*2.60 Kitchen Toilet(Guest Bathroom) 1.25\*1.65 2.60\*2.65 Main Bathroom