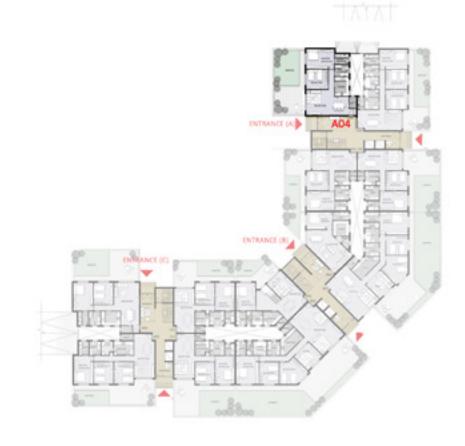

## L-Shaped Buildings

J'noub includes 13 L-shaped buildings that offer 94 residential units. The buildings can be accessed through any of their three entrances from the main road, the central green landscapes, and the underground parking area. The buildings also feature two staircases, one of which is dedicated to servicing the units.

## L-Shaped Buildings - Ground Floor

Apartments on the ground floor are complimented with spacious gardens ranging between 70 and 100m2 offering beautiful views and stronger connection to nature with J'noubs seamless architecture.