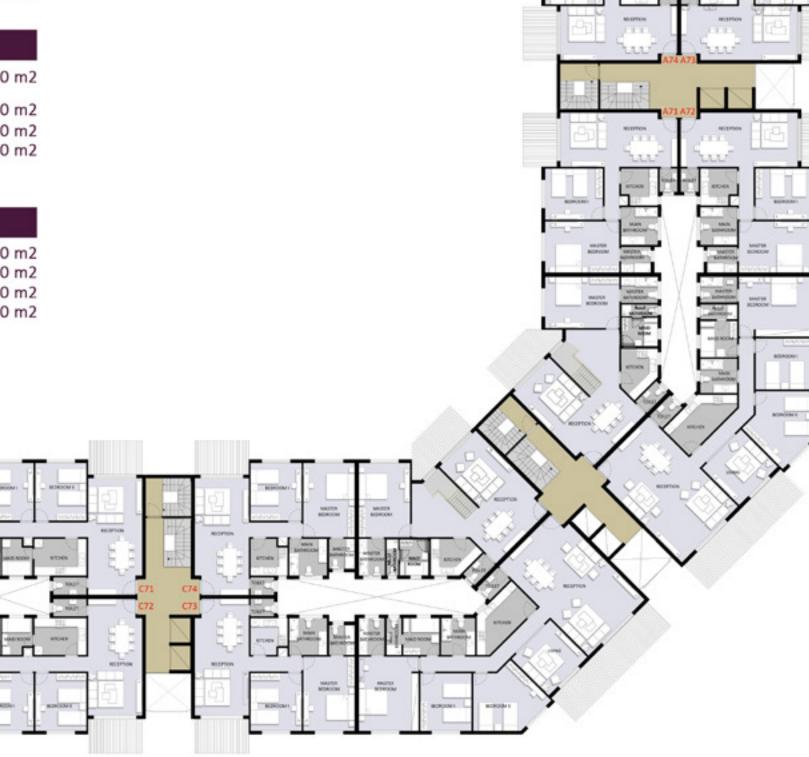

#### Type B

| Unit No                             | Area      |
|-------------------------------------|-----------|
| Duplex 71<br>(7th 137 m2 & roof 168 | 305.00 m2 |
| Appartment 72                       | 246.00 m2 |
| Appartment 73                       | 246.00 m2 |
| Duplex 74                           | 305.00 m2 |
| (7th 137 m2 & roof 168 mg           | m2)       |

#### Type C

| Unit No       | Area     |
|---------------|----------|
| Appartment 71 | 168.00 m |
| Appartment 72 | 168.00 m |
| Appartment 73 | 130.00 m |
| Appartment 74 | 130.00 m |