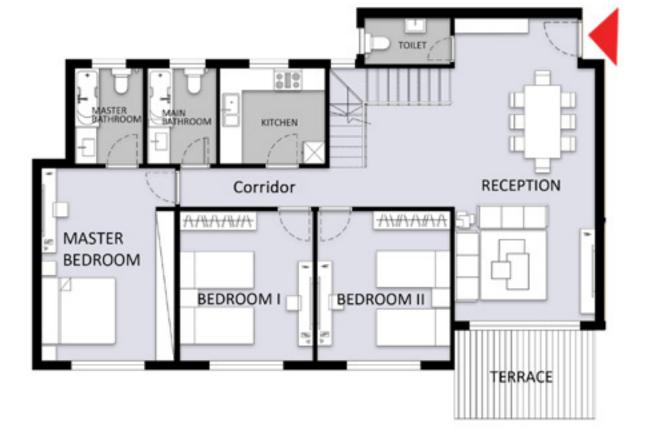

| Seventh Floor                                                                                                            | 168m2                                                                                                                         |
|--------------------------------------------------------------------------------------------------------------------------|-------------------------------------------------------------------------------------------------------------------------------|
| Space Name                                                                                                               | Dimension                                                                                                                     |
| Reception Master Bedroom Bedroom1 Bedroom2 Kitchen Toilet(Guest Bathroom) Main Bathroom Master Bathroom Corridor Terrace | 43.25 m2<br>5.25*3.60<br>4.20*3.60<br>4.20*3.60<br>2.60*3.70<br>1.25*2.35<br>2.20*2.60<br>1.85*2.60<br>1.05*7.45<br>2.30*3.80 |

# ROOF Garden 52 m2 MASTER LIVING BEDROOM

**Roof Floor** 

102 m2

Seventh Floor

168 m2