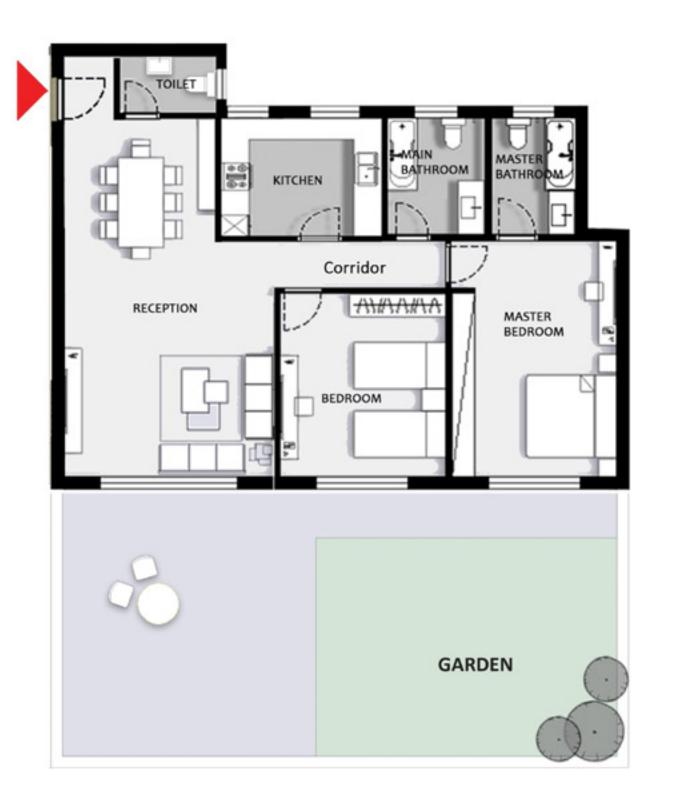

Master Bathroom

2 Bedroom Appartment (A04) 130 m2 Dimension Space Name 4.60\*7.95 Reception 5.25\*3.60 Master Bedroom 4.05\*3.60 Bedroom1 3.60\*2.60 Kitchen Toilet(Guest Bathroom) 1.25\*2.00 2.20\*2.60 Main Bathroom 1.85\*2.60 Master Bathroom Corridor 1.05\*3.75

### TYPE (A) - Ground Floor 2 Bedroom Appartment (A04) 130 m2

| Space Name             | Dimensior |
|------------------------|-----------|
| Reception              | 4.60*7.95 |
| Master Bedroom         | 5.25*3.60 |
| Bedroom1               | 4.05*3.60 |
| Kitchen                | 3.60*2.60 |
| Toilet(Guest Bathroom) | 1.25*2.00 |
| Main Bathroom          | 2.20*2.60 |
| Master Bathroom        | 1.85*2.60 |
| Corridor               | 1.05*3.75 |