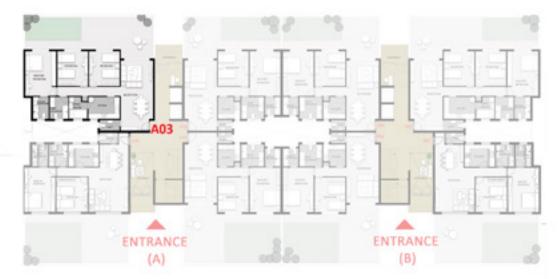

#### DISCLAIMER:

TYPE (A) - Ground Floor 3 Bedroom 158 m2 Appartment (A03) Dimension Space Name 3.80\*8.20 Reception Master Bedroom 5.25\*3.60 4.20\*3.60 Bedroom1 4.20\*3.60 Bedroom2 2.60\*3.70

Toilet(Guest Bathroom) 1.25\*2.35