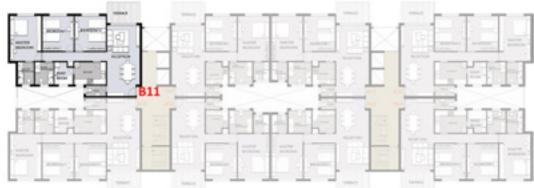

#### DISCLAIMER:

TYPE (B) - First Floor 3 Bedroom Appartment (B11)

| Appartment (B11)                                                                                            | 168 m2                                                                                                                         |  |
|-------------------------------------------------------------------------------------------------------------|--------------------------------------------------------------------------------------------------------------------------------|--|
| Space Name                                                                                                  | Dimension                                                                                                                      |  |
| Reception Master bedroom Bedroom 1 Bedroom 2 Kitchen Miad Room Master Bathroom Main Bathroom Toilet Terrace | 8.20*3.80<br>5.30*3.60<br>4.00*3.60<br>4.00*3.60<br>3.65*2.60<br>2.58*2.16<br>2.70*1.85<br>2.58*2.16<br>2.30*1.25<br>3.80*2.25 |  |