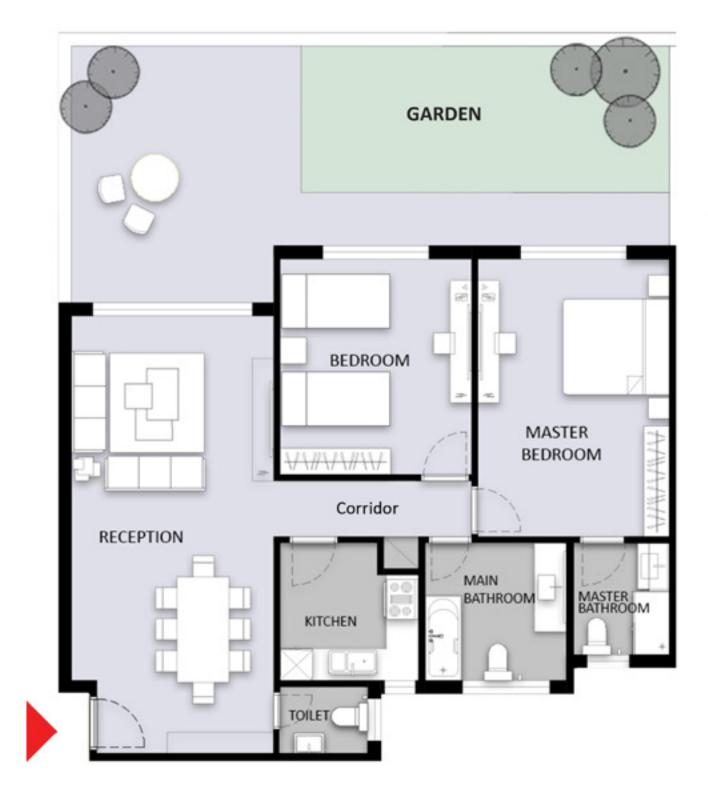

# TYPE (A) - Ground Floor 2 Bedroom

| Appartment (A01)       | 119 m2    |
|------------------------|-----------|
| Space Name             | Dimension |
| Reception              | 8.20*3.80 |
| Master Bedroom         | 5.30*3.60 |
| Bedroom                | 4.00*3.60 |
| Kitchen                | 2.60*2.60 |
| Toilet(Guest Bathroom) |           |
| Main Bathroom          | 2.60*2.65 |
| Master Bathroom        | 1.80*2.10 |
| Corridor               | 1.05*3.75 |