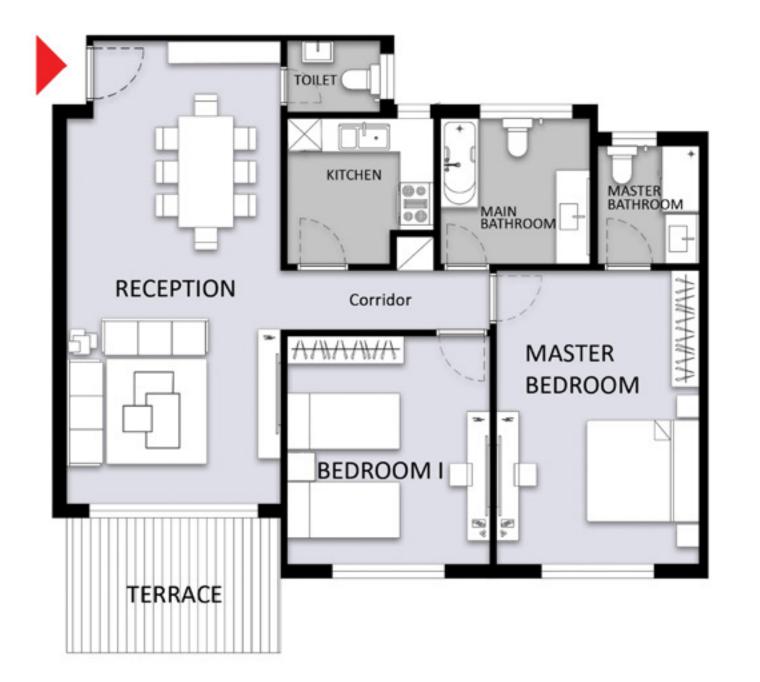

#### TYPE (A) - Ground Floor 2 Bedroom Appartment (A01)

119 m2

| Space Name                                                                                              | Dimension                                                                                            |
|---------------------------------------------------------------------------------------------------------|------------------------------------------------------------------------------------------------------|
| Reception Master Bedroom Bedroom1 Kitchen Toilet(Guest Bathroom) Main Bathroom Master Bathroom Corridor | 8.20*3.80<br>5.30*3.60<br>4.00*3.60<br>2.60*2.60<br>1.25*1.65<br>2.60*2.65<br>1.80*2.10<br>1.05*3.75 |