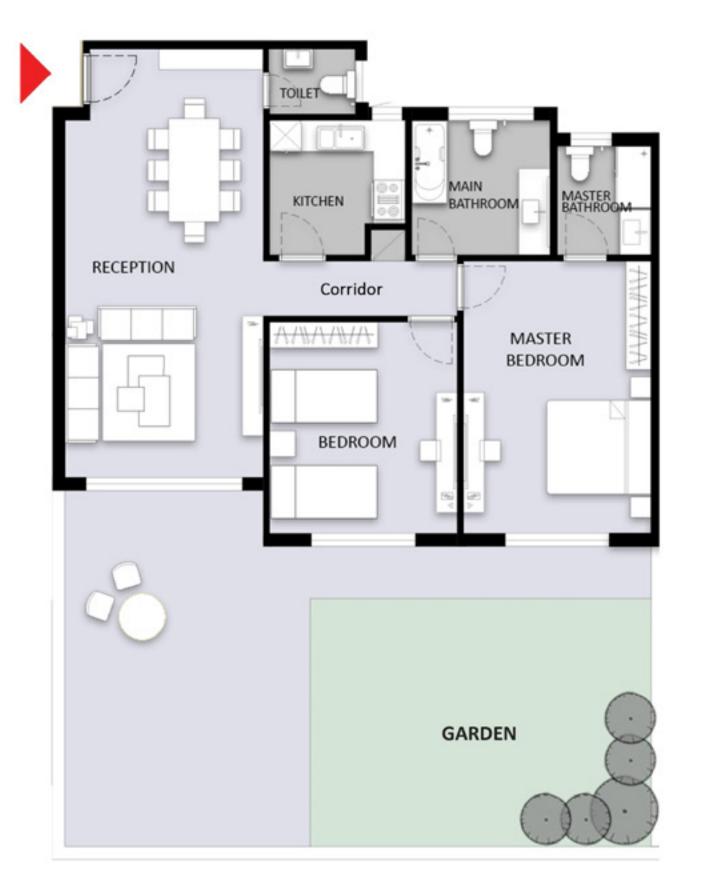

# TYPE (A) - Ground Floor 2 Bedroom

| Appartment (A01)       | 119 m2    |
|------------------------|-----------|
| Space Name             | Dimension |
| Reception              | 8.20*3.80 |
| Master Bedroom         | 5.30*3.60 |
| Bedroom                | 4.00*3.60 |
| Kitchen                | 2.60*2.60 |
| Toilet(Guest Bathroom) |           |
| Main Bathroom          | 2.60*2.65 |
| Master Bathroom        | 1.80*2.10 |
| Corridor               | 1.05*3.75 |