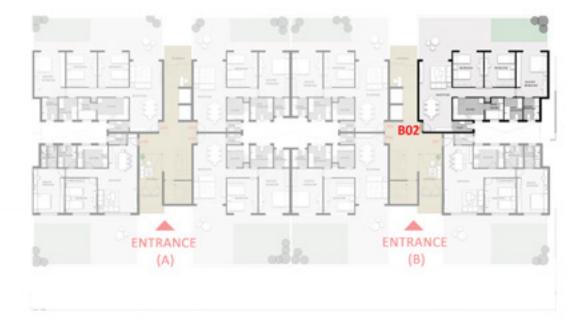

#### DISCLAIMER:

TYPE (B) - Ground Floor 2 Bedroom Appartment (B03) 119 m2 Space Name Dimension 8.20\*3.80 Reception 5.30\*3.60 Master Bedroom 4.00\*3.60 Bedroom 2.60\*2.60 Kitchen Toilet(Guest Bathroom) 1.25\*1.65 2.60\*2.65 Main Bathroom 1.80\*2.10 Master Bathroom Corridor 1.05\*3.75