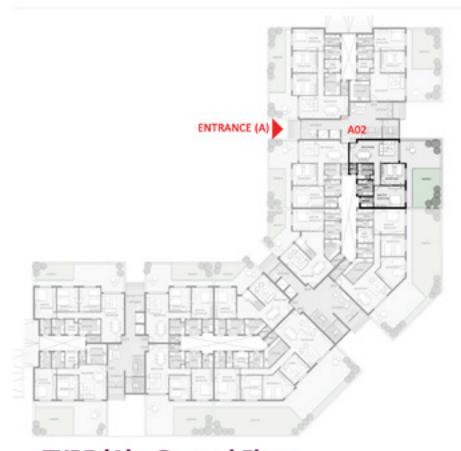

## L-Shaped Buildings

J'noub includes 13 L-shaped buildings that offer 94 residential units. The buildings can be accessed through any of their three entrances from the main road, the central green landscapes, and the underground parking area. The buildings also feature two staircases, one of which is dedicated to servicing the units.

## L-Shaped Buildings - Ground Floor

Apartments on the ground floor are complimented with spacious gardens ranging between 70 and 100m2 offering beautiful views and stronger connection to nature with J'noubs seamless architecture.

#### TYPE (A) - Ground Floor 2 Bedroom

Appartment (A02) 119 m2

| Space Name             | Dimension |
|------------------------|-----------|
| Reception              | 8.20*3.80 |
| Master Bedroom         | 5.30*3.60 |
| Bedroom1               | 4.00*3.60 |
| Kitchen                | 2.60*2.60 |
| Toilet(Guest Bathroom) | 1.25*1.65 |
| Main Bathroom          | 2.60*2.65 |
| Master Bathroom        | 1.80*2.10 |
| Corridor               | 1.05*3.75 |