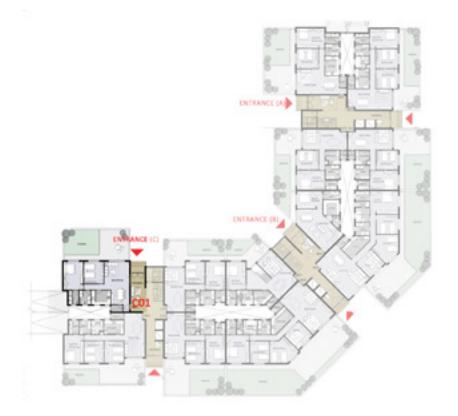

## DISCLAIMER:

TYPE (C) - Ground Floor 2 Bedroom

Appartment (C01) 130 m2

| Space Name                                                                                     | Dimension                                                                               |
|------------------------------------------------------------------------------------------------|-----------------------------------------------------------------------------------------|
| Reception Master Bedroom Bedroom1 Kitchen Toilet(Guest Bathroom) Main Bathroom Master Bathroom | 4.60*7.95<br>5.25*3.60<br>4.05*3.60<br>3.60*2.60<br>1.25*2.00<br>2.20*2.60<br>1.85*2.60 |
| Corridor                                                                                       | 1.05*3.75                                                                               |

# I-Shaped Buildings

J'noub embraces 10 l-shaped buildings that include a total of 64 residential units. The buildings can be accessed through one of two main entrances, ensuring that every entrance serves no more than four units. The buildings also feature two staircases, one of which is dedicated to servicing the units.

# I-Shaped Buildings - Ground Floor

Apartments on the ground floor are complimented with spacious gardens ranging between 70 and 100m2 offering beautiful views and stronger connection to nature with J'noubs seamless architecture.