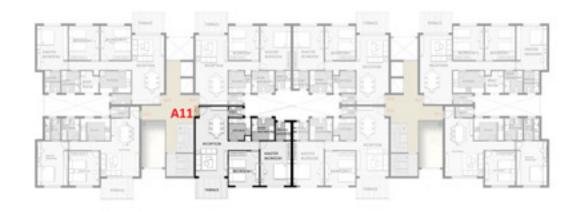

#### DISCLAIME

L-Shaped Buildings A & C - Typical Floor

TYPE (A) - First Floor 2 Bedroom Appartment (A11) 130 m2 Space Name Dimension 8.20\*3.80 Reception 5.30\*3.60 Master Bedroom 4.00\*3.60 Bedroom1 Kitchen 2.60\*2.60 Toilet(Guest Bathroom) 1.25\*1.65 Main Bathroom 2.60\*2.65 Master Bathroom 1.80\*2.10 Corridor 1.05\*3.75 2.30\*3.80 Terrace