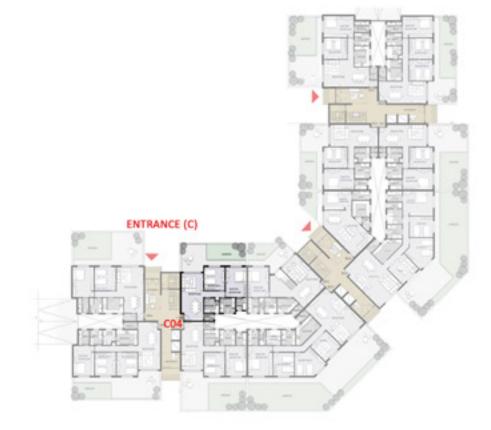

TYPE (C) - Ground Floor 2 Bedroom

Appartment (C04) 119 m2

| Space Name                                                                                              | Dimension                                                                                            |
|---------------------------------------------------------------------------------------------------------|------------------------------------------------------------------------------------------------------|
| Reception Master Bedroom Bedroom1 Kitchen Toilet(Guest Bathroom) Main Bathroom Master Bathroom Corridor | 8.20*3.80<br>5.30*3.60<br>4.00*3.60<br>2.60*2.60<br>1.25*1.65<br>2.60*2.65<br>1.80*2.10<br>1.05*3.75 |
|                                                                                                         |                                                                                                      |

# I-Shaped Buildings

J'noub embraces 10 l-shaped buildings that include a total of 64 residential units. The buildings can be accessed through one of two main entrances, ensuring that every entrance serves no more than four units. The buildings also feature two staircases, one of which is dedicated to servicing the units.

# I-Shaped Buildings - Ground Floor

Apartments on the ground floor are complimented with spacious gardens ranging between 70 and 100m2 offering beautiful views and stronger connection to nature with J'noubs seamless architecture.