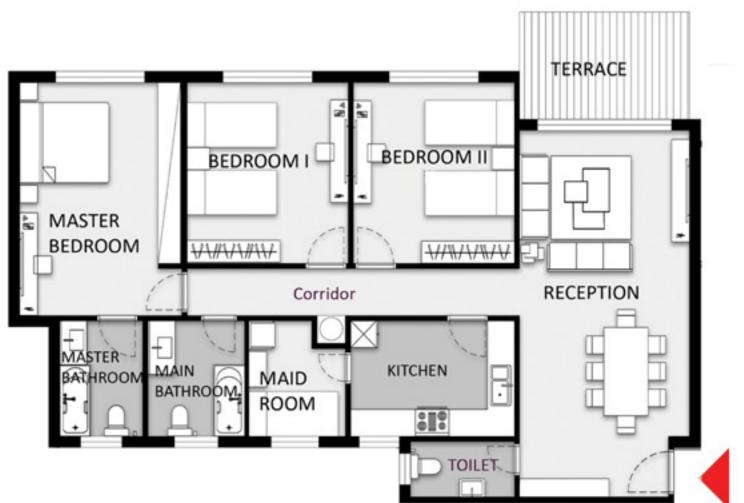

#### DISCLAIMER:

TYPE (A) - First Floor 3 Bedroom Appartment (A13) 168 m2 Space Name Dimension 3.80\*8.20 Reception 5.25\*3.60 Master Bedroom 4.20\*3.60 Bedroom1 4.20\*3.60 2.60\*3.70 Bedroom2 Kitchen Toilet(Guest Bathroom) 1.25\*2.35 Main Bathroom 2.20\*2.60 Master Bathroom 1.85\*2.60 Maid Room 2.20\*2.60 1.05\*7.45 Corridor Terrace 2.30\*3.80