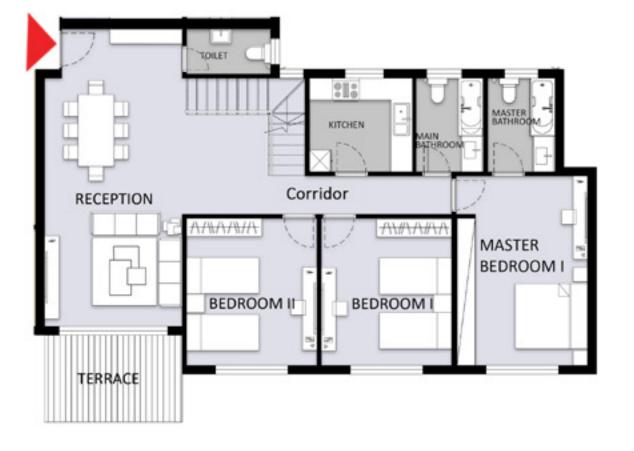

# TYPE (A) - Ground Floor 2 Bedroom

| Appartment (A01)       | 119 m2    |
|------------------------|-----------|
| Space Name             | Dimension |
| Reception              | 8.20*3.80 |
| Master Bedroom         | 5.30*3.60 |
| Bedroom                | 4.00*3.60 |
| Kitchen                | 2.60*2.60 |
| Toilet(Guest Bathroom) |           |
| Main Bathroom          | 2.60*2.65 |
| Master Bathroom        | 1.80*2.10 |
| Corridor               | 1.05*3.75 |