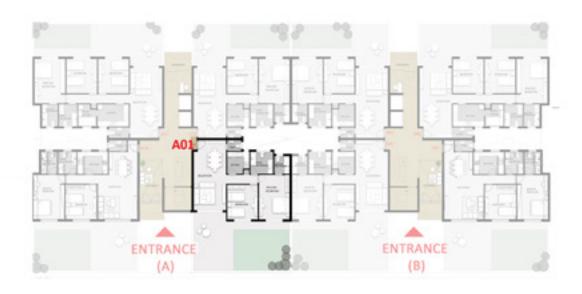

# TYPE (A) - Ground Floor 2 Bedroom

| Appartment (A01)       | 119 m2    |
|------------------------|-----------|
| Space Name             | Dimension |
| Reception              | 8.20*3.80 |
| Master Bedroom         | 5.30*3.60 |
| Bedroom                | 4.00*3.60 |
| Kitchen                | 2.60*2.60 |
| Toilet(Guest Bathroom) |           |
| Main Bathroom          | 2.60*2.65 |
| Master Bathroom        | 1.80*2.10 |
| Corridor               | 1.05*3.75 |