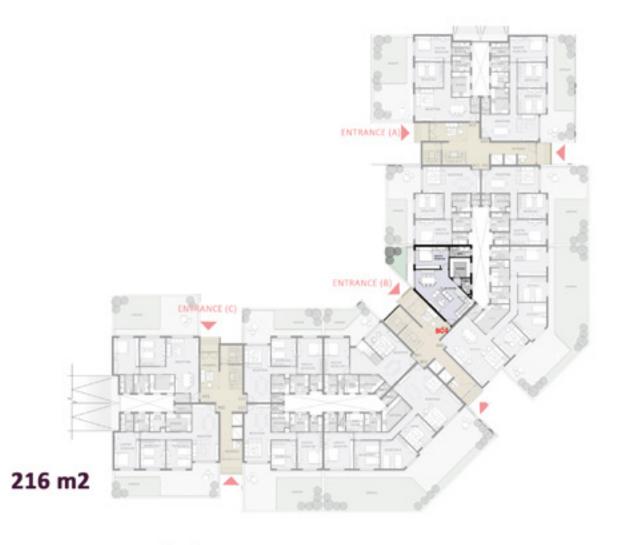

## Find A Home That Speaks Your Language

J'noub offers a wide variety of homes, all of which are smart and green, and promise scenic views of manicured lawns and water features. Catering for future homeowners, there's a perfect home for every need and desire at J'noub. There are three distinct types of buildings (Type A, Type B and Type C), offering a variety of typical floor apartments and distinct duplexes. The spaces between buildings range between 15 and 55 meters, allowing for privacy and unobstructed views of the surrounding nature. In its quest to promote modern and minimal living, every unit comes with three bathrooms, an allocated parking space and an optional maid's room and storage room.

J'noub's buildings embrace grand entrances with double-height foyers, in addition to a lobby at the underground parking level and panoramic Private Lounges for residents and their guests. The development's 1,959 units range from two-bedroom apartments to five-bedroom duplexes, with areas between 110 and 330 square meters. Every unit was planned and designed to make optimum use of space and offer spacious living spaces for its homeowners, with every home